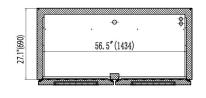

Standard with full three-year parts and labour warranties and a five-year compressor warranty.

| Celco Model | Temperature range | Refrigerant | Number Of Doors | Number Of Shelves | Nema Plug | Dimensions (Inches)   |
|-------------|-------------------|-------------|-----------------|-------------------|-----------|-----------------------|
| CUC60F      | -10°F ~ 10°F      | R290        | 2               | 2                 | 5-15P     | 61.22 x 29.92 x 35.51 |