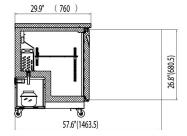

Standard with full three-year parts and labour warranties and a five-year compressor warranty.

| Celco Model | Temperature range | Refrigerant | Number Of Doors | Number Of Shelves | Nema Plug | Dimensions (Inches)   |
|-------------|-------------------|-------------|-----------------|-------------------|-----------|-----------------------|
| CUC60F      | -10°F ~ 10°F      | R290        | 2               | 2                 | 5-15P     | 61.22 x 29.92 x 35.51 |