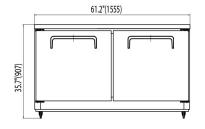

Standard with full three-year parts and labour warranties and a five-year compressor warranty.

| Celco Model | Temperature range | Refrigerant | Number Of Doors | Number Of Shelves | Nema Plug | Dimensions (Inches)   |
|-------------|-------------------|-------------|-----------------|-------------------|-----------|-----------------------|
| CUC60F      | -10°F ~ 10°F      | R290        | 2               | 2                 | 5-15P     | 61.22 x 29.92 x 35.51 |