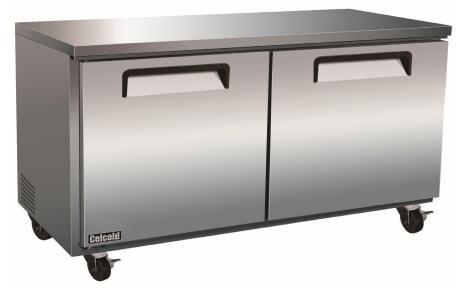

## CUC60F UNDER-COUNTER FREEZER

Interior cabinet walls are constructed of white epoxy coated steel liner with full hi-level stainless steel coved corner floor.

Exterior cabinet contruction consists of full stainless steel front and sides.

Two adjustable, heavy-duty epoxy coated wire shelves.

All units come standard with heavy-duty worktop surface.

Vaulted self closing door that remains open at 90 degrees.

Easy to mount plate casters (two lockable) are standard with all units.

Larger fan motor and blades for more efficient air flow ensuring faster recovery times.

Solid door construction with foamed-in-place recessed handle.

Tested to NSF Standard 7 requirements for food storage.