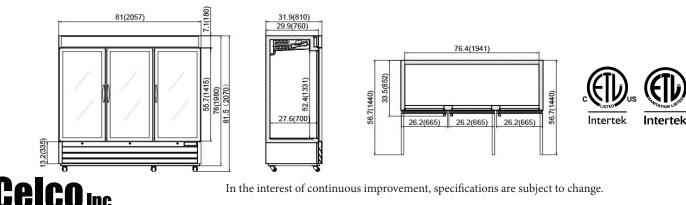

Tested to NSF Standard 7 requirements for food storage

Full three-year parts and labour warranty and a five-year compressor warranty.

| Celco Model | Temperature<br>range | Refrigerant | Number Of<br>Doors | Number Of<br>Shelves | Nema<br>Plug | Current<br>(A) | Power | Capacity<br>(cu-ft) | Dimensions (Inches)<br>WXDXH |
|-------------|----------------------|-------------|--------------------|----------------------|--------------|----------------|-------|---------------------|------------------------------|
| CR72GDM     | 33°F-41°F            | R290        | 3                  | 12                   | 5-15P        | 7.5            | 1/2HP | 72                  | 80.98 x 31.89 x 81.50        |