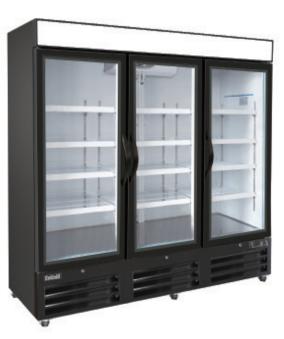

## **CR72GDM** GLASS DOOR REACH-IN REFRIGERATOR

Electronic thermostat with external digital LED display for accurate control and easy reading.

Interior cabinet is bright white aluminum liner with full stainless steel floor with coved corners.

Three adjustable, heavy-duty epoxy-coated wire shelves.

Environmentally friendly R290 Hydrocarbon gas.

Vaulted self-closing door that remains open at 90 degrees.

Condensate heating element built into the condensate pan for efficient evaporation of excess water.

Bottom-mounted compressor for more efficient operation in the coolest area of the kitchen.

Self-closing lockable doors.

Exterior cabinet contruction consists of full stainless steel front and sides.

Magnetic door gasket is removable and replaceable without tools.

Field reversible, lockable door with foamed-in-place recessed handle.

Larger fan motor and blades for more efficient air flow ensuring faster recovery times.

Unit holds full size sheet pans front to back.

Easy-to-mount casters (two lockable) are standard with all units.

All products are pressurized with environmentally friendly and more efficient Hydrocarbon gas

Front-accessible, bottom-mounted condensing unit is mounted on a slide-out rack for easy maintenance.

Tested to NSF Standard 7 requirements for food storage

Full three-year parts and labour warranty and a five-year compressor warranty.

| Celco Model | Temperature<br>range | Refrigerant | Number Of<br>Doors | Number Of<br>Shelves | Nema<br>Plug | Current<br>(A) | Power | Capacity<br>(cu-ft) | Dimensions (Inches)<br>WXDXH |
|-------------|----------------------|-------------|--------------------|----------------------|--------------|----------------|-------|---------------------|------------------------------|
| CR72GDM     | 33°F-41°F            | R290        | 3                  | 12                   | 5-15P        | 7.5            | 1/2HP | 72                  | 80.98 x 31.89 x 81.50        |