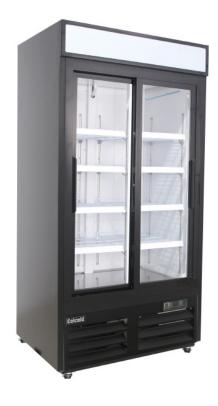

## CR36SGDM SLIDING GLASS DOOR REFRIGERATOR

Electronic thermostat with external digital LED display for accurate control and easy reading.

Interior cabinet is bright white aluminum liner with full stainless steel floor with coved corners.

Bottom-mounted compressor for more efficient operation in the coolest area of the kitchen.

Self-closing sliding doors.

Exterior cabinet contruction consists of full stainless steel front and sides.

Magnetic door gasket is removable and replaceable without tools.