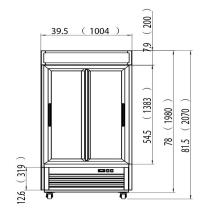

| Celco Model | Temperature range | Refrigerant | Number Of<br>Doors | Number Of<br>Shelves | Nema<br>Plug | Current<br>(A) | Power | Capacity<br>(cu-ft) | Dimensions (Inches)<br>WXDXH |
|-------------|-------------------|-------------|--------------------|----------------------|--------------|----------------|-------|---------------------|------------------------------|
| CR36SGDM    | 33°F-41°F         | R290        | 2                  | 8                    | 5-15P        | 4.5            | 1/4HP | 36                  | 39.53 x 30.71 x 81.50        |