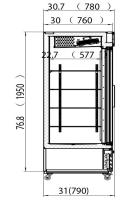

| Celco Model | Temperature range | Refrigerant | Number Of<br>Doors | Number Of<br>Shelves | Nema<br>Plug | Current<br>(A) | Power | Capacity<br>(cu-ft) | Dimensions (Inches)<br>WXDXH |
|-------------|-------------------|-------------|--------------------|----------------------|--------------|----------------|-------|---------------------|------------------------------|
| CR36SGDM    | 33°F-41°F         | R290        | 2                  | 8                    | 5-15P        | 4.5            | 1/4HP | 36                  | 39.53 x 30.71 x 81.50        |