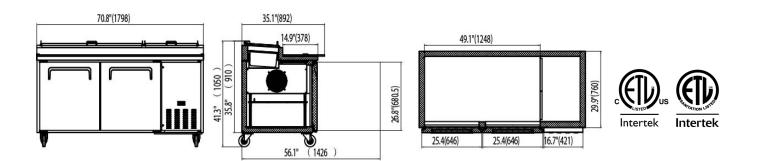

| Celco Model | Temperature range | Refrigerant | Number Of Doors | Number Of Shelves | Nema Plug | Dimensions (Inches)   |
|-------------|-------------------|-------------|-----------------|-------------------|-----------|-----------------------|
| CPP719      | 33°F ~ 41°F       | R290        | 2               | 2                 | 5-15P     | 70.79 x 32.28 x 41.34 |