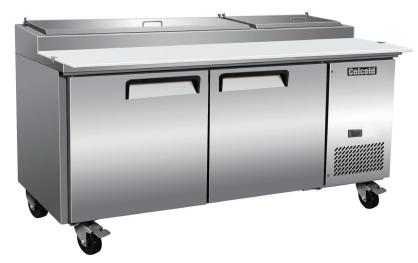

Cool "air over" raised pan rail design.

Full length, heavy-duty 5/8" thick cutting board is included.

Exterior cabinet construction consists of full stainless steelfront and sides.

Solid door construction with foamed-in-place recessed handle.

Vaulted self closing door that remains open at 90 degrees.

Easy to mount plate casters (two lockable) are standard with all units.

Electronic thermostat with external digital LED display for accurate control and easy reading.

Interior cabinet is bright white ABS liner with full stainless steel floor with coved corners

Environmentally friendly R290 Hydrocarbon gas.

Magnetic door gasket is removable and replaceable without tools.