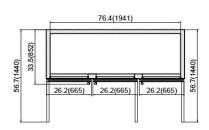

| Celco Model | Temperature range | Refrigerant | Number Of<br>Doors | Number Of<br>Shelves | Nema<br>Plug | Current<br>(A) | Power   | Capacity<br>(cu-ft) | Dimensions (Inches)   |
|-------------|-------------------|-------------|--------------------|----------------------|--------------|----------------|---------|---------------------|-----------------------|
| CF72GDM     | -10°F~10°F        | R290        | 3                  | 12                   | L14-20P      | 9              | 1-1/4HP | 72                  | 80.98 x 31.89 x 81.50 |