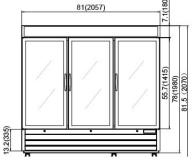

| Celco Model | Temperature range | Refrigerant | Number Of<br>Doors | Number Of<br>Shelves | Nema<br>Plug | Current<br>(A) | Power   | Capacity<br>(cu-ft) | Dimensions (Inches)   |
|-------------|-------------------|-------------|--------------------|----------------------|--------------|----------------|---------|---------------------|-----------------------|
| CF72GDM     | -10°F~10°F        | R290        | 3                  | 12                   | L14-20P      | 9              | 1-1/4HP | 72                  | 80.98 x 31.89 x 81.50 |