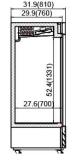

| Celco Model | Temperature range | Refrigerant | Number Of<br>Doors | Number Of<br>Shelves | Nema<br>Plug | Current<br>(A) | Power   | Capacity<br>(cu-ft) | Dimensions (Inches)   |
|-------------|-------------------|-------------|--------------------|----------------------|--------------|----------------|---------|---------------------|-----------------------|
| CF72GDM     | -10°F~10°F        | R290        | 3                  | 12                   | L14-20P      | 9              | 1-1/4HP | 72                  | 80.98 x 31.89 x 81.50 |