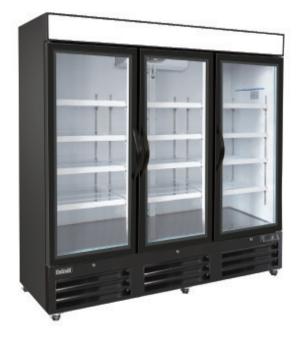

## CR72GDM GLASS DOOR REACH-IN REFRIGERATOR

Electronic thermostat with external digital LED display for accurate control and easy reading.

Interior cabinet is bright white aluminum liner with full stainless steel floor with coved corners.

| Celco Model | Temperature range | Refrigerant | Number Of<br>Doors | Number Of<br>Shelves | Nema<br>Plug | Current<br>(A) | Power   | Capacity<br>(cu-ft) | Dimensions (Inches)   |
|-------------|-------------------|-------------|--------------------|----------------------|--------------|----------------|---------|---------------------|-----------------------|
| CF72GDM     | -10°F~10°F        | R290        | 3                  | 12                   | L14-20P      | 9              | 1-1/4HP | 72                  | 80.98 x 31.89 x 81.50 |