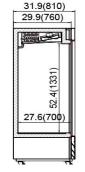

| ı | Celco Model | Temperature range | Refrigerant | Number Of<br>Doors | Number Of<br>Shelves | Nema<br>Plug | Current<br>(A) | Power | Capacity<br>(cu-ft) | Dimensions (Inches)   |
|---|-------------|-------------------|-------------|--------------------|----------------------|--------------|----------------|-------|---------------------|-----------------------|
|   | CF48GDM     | -10°F~10°F        | R290        | 2                  | 8                    | 5-15P        | 9              | 1HP   | 48                  | 53.98 x 31.89 x 81.50 |