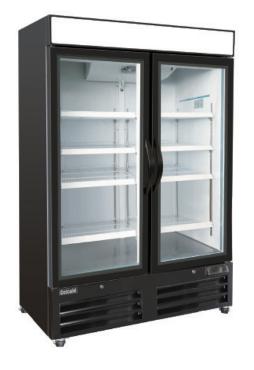

## **CF48GDM**GLASS DOOR REACH-IN FREEZER

Electronic thermostat with external digital LED display for accurate control and easy reading.

Interior cabinet is bright white aluminum liner with full stainless steel floor with coved corners.

Three adjustable, heavy-duty epoxy-coated wire shelves.

Self-contained capillary tube system using environmentally friendly CFC-free refrigerant.

Exterior cabinet construction consists of full stainless steel front and sides.

Condensate heating element built into the condensate pan for efficient evaporation of excess water.

Bottom-mounted compressor for more efficient operation in the coolest area of the kitchen.

Self-closing lockable doors..

Magnetic door gasket is removable and replaceable without tools.

Field reversible, lockable door with foamed-in-place recessed handle.

Larger fan motor and blades for more efficient air flow ensuring faster recovery times.

Unit holds full size sheet pans front to back.

Easy-to-mount casters (two lockable) are standard with all units.

All products are pressurized with environmentally friendly and more efficient Hydrocarbon gas

Front-accessible, bottom-mounted condensing unit is mounted on a slide-out rack for easy maintenance.

Tested to NSF Standard 7 requirements for food storage

Full three-year parts and labour warranty and a five-year compressor warranty.