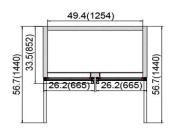

| ı | Celco Model | Temperature range | Refrigerant | Number Of<br>Doors | Number Of<br>Shelves | Nema<br>Plug | Current<br>(A) | Power | Capacity<br>(cu-ft) | Dimensions (Inches)   |
|---|-------------|-------------------|-------------|--------------------|----------------------|--------------|----------------|-------|---------------------|-----------------------|
|   | CF48GDM     | -10°F~10°F        | R290        | 2                  | 8                    | 5-15P        | 9              | 1HP   | 48                  | 53.98 x 31.89 x 81.50 |