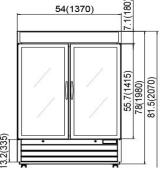

| ı | Celco Model | Temperature range | Refrigerant | Number Of<br>Doors | Number Of<br>Shelves | Nema<br>Plug | Current<br>(A) | Power | Capacity<br>(cu-ft) | Dimensions (Inches)   |
|---|-------------|-------------------|-------------|--------------------|----------------------|--------------|----------------|-------|---------------------|-----------------------|
|   | CF48GDM     | -10°F~10°F        | R290        | 2                  | 8                    | 5-15P        | 9              | 1HP   | 48                  | 53.98 x 31.89 x 81.50 |