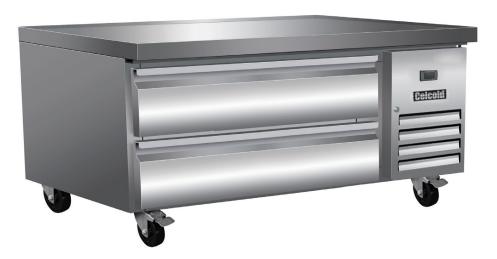

Exterior cabinet construction consists of full stainless front, sides and top.

Full extension drawers allow for loading and unloading of pans without tipping them.

All products are pressurized with environmentally friendly and more efficient Hydrocarbon gas

Heavy duty Fulterer telescoping cartridge drawer system.

Environmentally friendly R290 Hydrocarbon gas.

Stainless steel drawer facings, linings and frames. Top drawer holds 6" deep pans and bottom drawer holds 6" deep pans.

Each drawer is equipped with s/s hooked adapter bars and magnetioc gaskets that are removable for cleaning.

Electronic thermostat with external digital LED display for accurate control and easy reading.

Easy to mount plate casters (two lockable) are standard with all units.

Front accessible condensing unit for easy cleaning and maintenance.

Heavy duty, reinforced mounting points.

Tested to NSF Standard 7 requirements for food storage.