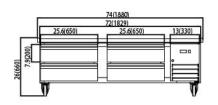

Standard with full two-year parts and labour warranties and a five-year compressor warranty.

| Celco Model | Temperature range | Refrigerant | Number Of Doors | Number Of Shelves | Nema Plug | Dimensions (Inches)   |
|-------------|-------------------|-------------|-----------------|-------------------|-----------|-----------------------|
| CCB72R      | 33°~41°           | R290        | N/A             | N/A               | 5-15P     | 74.02 x 31.89 x 25.98 |