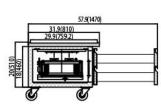

Standard with full two-year parts and labour warranties and a five-year compressor warranty.

| Celco Model | Temperature range | Refrigerant | Number Of Doors | Number Of Shelves | Nema Plug | Dimensions (Inches)   |
|-------------|-------------------|-------------|-----------------|-------------------|-----------|-----------------------|
| CCB72R      | 33°~41°           | R290        | N/A             | N/A               | 5-15P     | 74.02 x 31.89 x 25.98 |