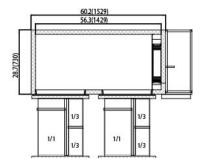

Standard with full two-year parts and labour warranties and a five-year compressor warranty.

| Celco Model | Temperature range | Refrigerant | Number Of Doors | Number Of Shelves | Nema Plug | Dimensions (Inches)   |
|-------------|-------------------|-------------|-----------------|-------------------|-----------|-----------------------|
| CCB72R      | 33°~41°           | R290        | N/A             | N/A               | 5-15P     | 74.02 x 31.89 x 25.98 |