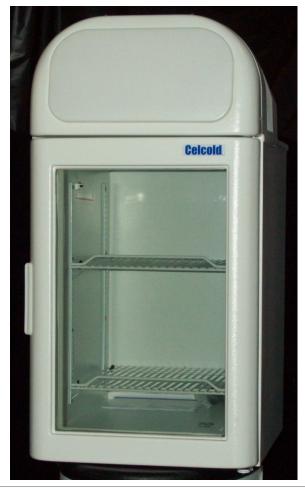

## Sophisticated Styling For Your Counter Top Cooler Needs

WARRANTY ON ALL CELCOLD UNITS

Compressor 5 Years
Parts 2 Years
Labour 2 Years

| External Width  | 18.5"        |
|-----------------|--------------|
| External Depth  | 23"          |
| External Height | 35"          |
| Voltage         | 115          |
| Cu. Ft.         | 2.6          |
| Amps            | 1.63         |
| Internal Width  | 13.5"        |
| Internal Depth  | 16.75"       |
| Internal Height | 21"          |
| Between Shelves | 2 Adjustable |
| Weight          | 87 lbs.      |
| Shipping Weight | 92 lbs.      |

These counter top coolers will maximize impulse sales in a minimum amount of space. The glass door and illuminated interior help feature your products. A very attractive, profit generating merchandising cabinet.