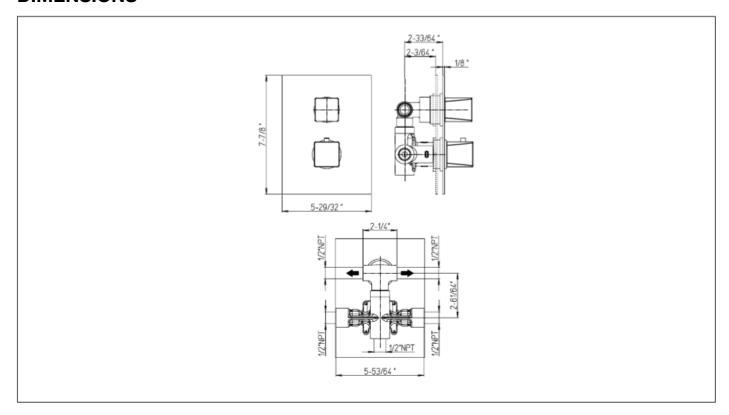

### **Serie Gattinara**

### 9469100

1/2" Thermostatic Trim With Diverter And Volume Control

needs rough VALVE 691

### **FINISHES**

9469100PC Polished Chrome 9469100BN Brushed Nickel



# STANDARDS 🕖



- Compliant with ASME A112.18.1 CSA B125.1 when sold with rough valve
- Certified by IAPMO R&T Lab when sold with rough valve

## **FEATURES**

Solid Brass Construction Complete Trim Kit Mecanical diverter Controlling water flow Thermo Control Cartridge **Independent Temperature Control** Stop limit temperature device included Step-By-Step Installation Instructions

## **DIMENSIONS**



| Project    |  |
|------------|--|
| Contractor |  |