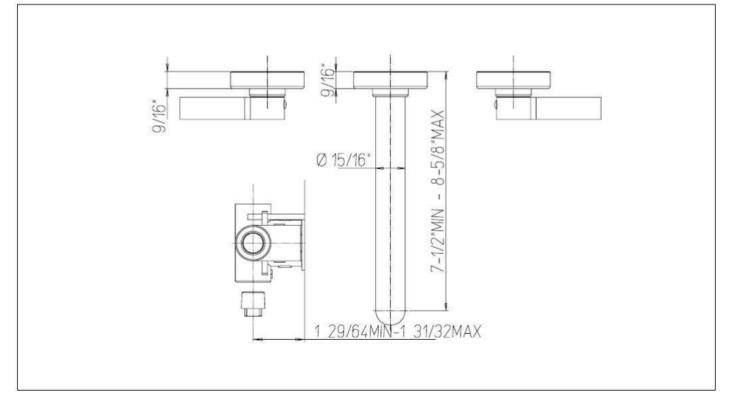

Serie Brera

## 922070C

8" wall mounted lavatory faucet external trim only

needs rough VALVE 207

# STANDARDS

- 🖉 🐱 🖉 🖒
- Compliant with ASME A112.18.1 CSA B125.1
- Compliant with ANSI/NSF 61
- Compliant with NSF 372 (Low lead)
- Certified by IAPMO R&T Lab
- Meets EPA Water Sense Certification: 1.2gpm, 4.5L/min
- ADA Compliant

DIMENSIONS

#### **FINISHES**

921070CPC Polished Chrome 921070CBN Brushed Nickel 921070CBG Brushed Gold 921070CBB Brushed Black

# **FEATURES**

Solid Brass Construction 1/4 turn Ceramic Disc Valve Step-By-Step Installation Instructions



### Project

Contractor

1-877-553-6784 1571 Main RD Newfield, NJ 08344

WWW.FORTISFAUCET.COM