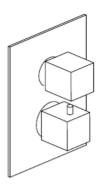

## 84691SQ

1/2" Thermostatic Trim With Diverter And Volume Control

needs rough VALVE 691

# **FEATURES**

Solid Brass Construction Complete Trim Kit Mecanical diverter Controlling water flow Thermo Control Cartridge **Independent Temperature Control** Stop limit temperature device included Step-By-Step Installation Instructions