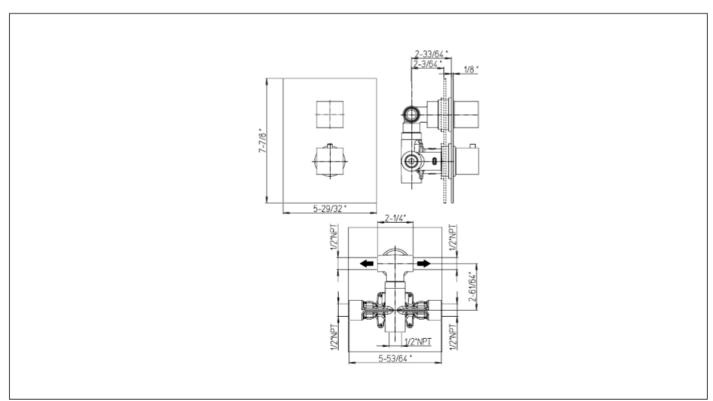

### Serie Scala

## 84691SQ

1/2" Thermostatic Trim With Diverter And Volume Control

needs rough VALVE 691

#### **FINISHES**

84691SQPC Polished Chrome 84691SQBN Brushed Nickel 84691SQBB Brushed Black



#### STANDARDS 🗾



- Compliant with ASME A112.18.1 CSA B125.1 when sold with rough valve
- Certified by IAPMO R&T Lab when sold with rough valve

# **FEATURES**

Solid Brass Construction Complete Trim Kit Mecanical diverter Controlling water flow Thermo Control Cartridge **Independent Temperature Control** Stop limit temperature device included Step-By-Step Installation Instructions

# **DIMENSIONS**



| Project    |  |
|------------|--|
| Contractor |  |