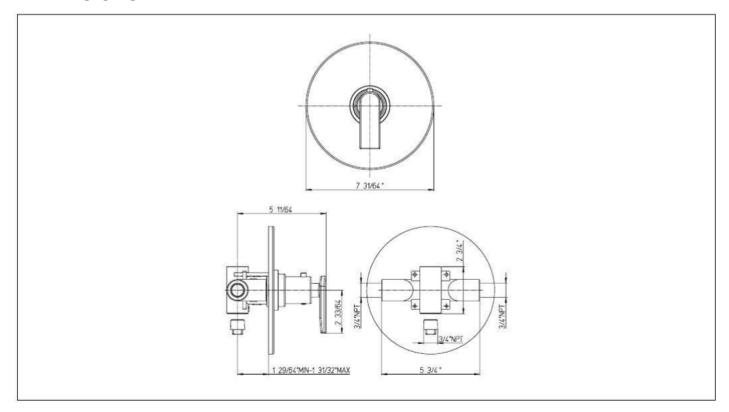

### **Serie Vitrina**

### 6071100

34" Thermostatic Valve Trim

needs rough VALVE 711

### **FINISHES**

6071100PC Polished Chrome 6071100BG Brushed Gold 6071100BB Brushed Black



### **STANDARDS**

- Compliant with ASME A112.18.1 CSA B125.1 when sold with rough valve
- Certified by IAPMO R&T Lab when sold with rough valve
- ADA Compliant

# **FEATURES**

Solid Brass Construction
Complete Trim Kit
Thermo Control Cartridge
Independent Temperature Control
Stop limit temperature device included
Step-By-Step Installation Instructions

# **DIMENSIONS**



| Project    |  |
|------------|--|
| Contractor |  |