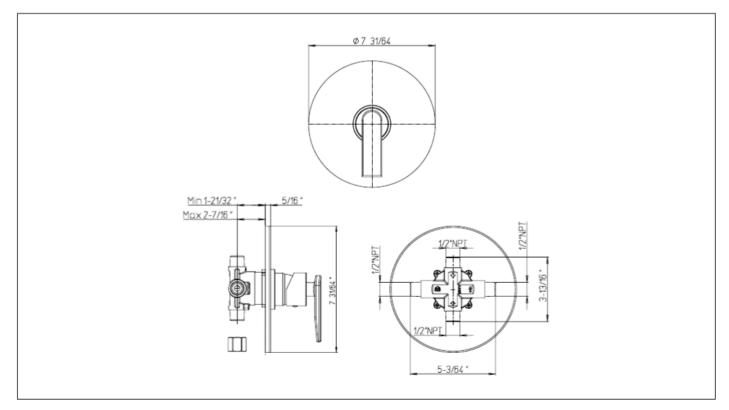

## **Serie Vitrina**

## 6068700

Pressure Balance Valve Trim Only

needs rough VALVE 697

#### **FINISHES**

6068700PC Polished Chrome 6068700BG Brushed Gold 6068700BB Brushed Black



### **STANDARDS**

- Compliant with ASME A112.18.1 CSA B125.1 when sold with rough valve
- Certified by IAPMO R&T Lab when sold with rough valve
- ADA Compliant

# **FEATURES**

Solid Brass Construction
Pressure Balance Trim
Built-in volume control
Includes pressure balance cartridge
1/2" Pressure Balance Valve featuring Ceramic Discs
Step-By-Step Installation Instructions

# **DIMENSIONS**



| Project    |  |
|------------|--|
| Contractor |  |