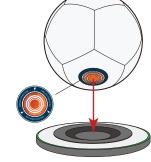

## HOW TO USE THE WIRELESS CHARGER: 1. Connect the cable into the port of the charger

- 2. Plug the USB connector into the USB power adapter (20W+)
- 3. Connect the adapter to the power outlet
- 4. Place the wireless charge zone area (the button area) on a gaming ball in the center of the charge plate
- 5. When you have placed the ball correctly on the charger, the indicator light will turn blue.
- NOTE, Certain balls may require precise center placement for Note: Detail barging. In such cases, you may need to make slight adjustments by turning the ball in different directions to ensure that the center of the charging zone aligns perfectly with the center of the charger.