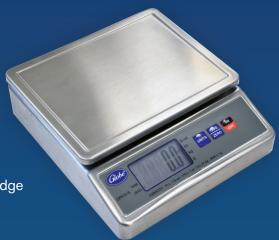

Globe's new waterproof, stainless steel scale is making waves. IP67 rated, the GPS10-S combines ease-of-cleaning and rugged durability with accurate weighing.

- IP67 rated waterproof and dust proof
- 304 stainless steel construction
- Settles fast and weighs accurately to within 1 gram
- Battery or AC poweredEasy-to-read 1" LCD digital display
- Weight capacity 10 lbs. 15 oz, 176 oz., 5 kg., 5000 g.
- Weighing modes: pounds-ounces, (i.e. 4 lbs. 2 oz.) ounces, kilograms or grams
- Push button zero tare
- Low battery indicator
- Automatic shut off after 5 minutes
- Easy to clean, removable stainless steel platter with marine edge
- Moisture protected rear power inlet
- Non-skid rubber foot pads