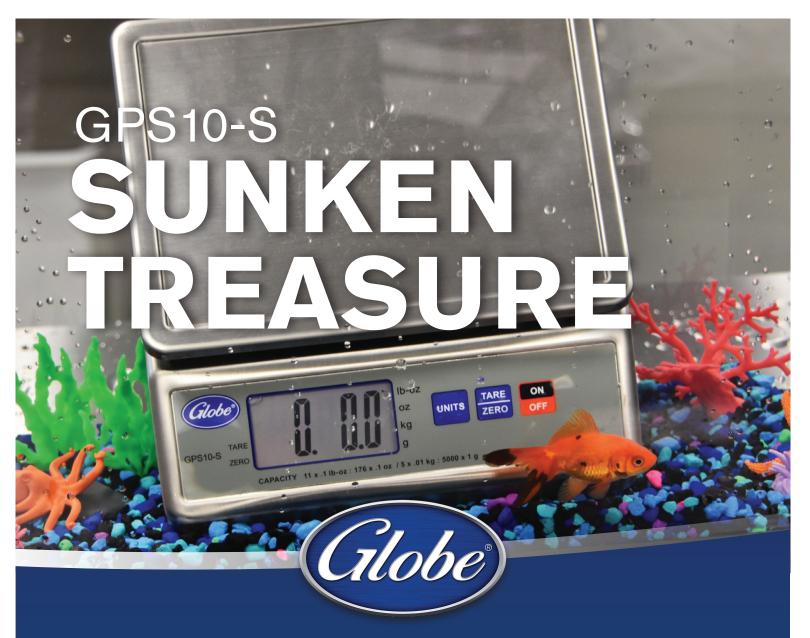

Globe's new waterproof, stainless steel scale is making waves. IP67 rated, the GPS10-S combines ease-of-cleaning and rugged durability with accurate weighing.

- IP67 rated waterproof and dust proof
- 304 stainless steel construction
- Settles fast and weighs accurately to within 1 gram
- Battery or AC poweredEasy-to-read 1" LCD digital display
- Weight capacity 10 lbs. 15 oz, 176 oz., 5 kg., 5000 g.
- Weighing modes: pounds-ounces, (i.e. 4 lbs. 2 oz.) ounces, kilograms or grams
- Push button zero tare
- Low battery indicator
- Automatic shut off after 5 minutes
- Easy to clean, removable stainless steel platter with marine edge
- Moisture protected rear power inlet
- Non-skid rubber foot pads