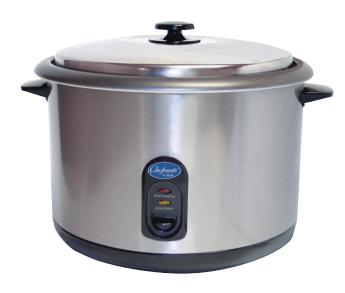

# Chefmate® by Globe **Rice Cooker / Warmer**

Performance, Quality and Economy — what you get with Chefmate!

#### **Standard Features**

- Single switch for cook-to-warm
- Stainless steel body and lid
- Cooks up to 25 one-cup servings
- Built-in thermostat
- Removable pot with non-stick surface
- Over-heat protection with manual reset
- 1440 watts for cooking rice
- Measuring cup and scoop included
- Attached 4½-foot power cord and NEMA 5-15plug

## **Standard Equipment**

Standard equipment includes non-stick inner cooking pot, stainless steel lid, measuring cup and serving scoop.

Rice cooker has a stainless steel body and lid with a removable pot with non-stick surface. Rice cooker Cooks up to 25 one-cup servings. Rice cooker has a built-in thermostat with over-heat protection with manual reset cooks rice at 1440 watts. Rice cooker includes a measuring cup, scoop and Attached 4½-foot power cord and NEMA 5-15plug. One year parts and one year labor warranty.