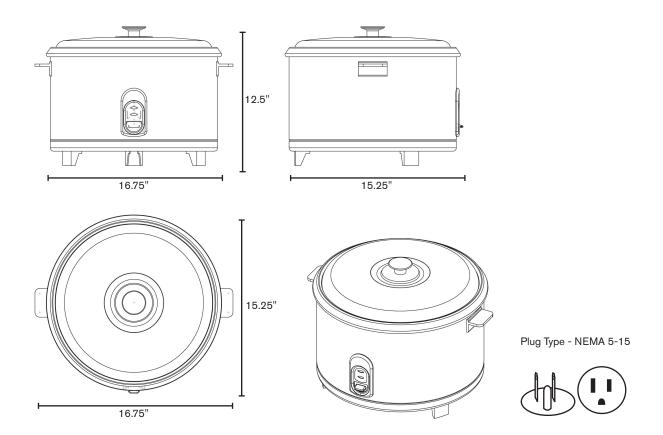

| DIMENSIONS   SHIPPING INFORMATION                                                                                                                                       |                                                                   |                        |                                                          |                      |  |  |  |  |  |
|-------------------------------------------------------------------------------------------------------------------------------------------------------------------------|-------------------------------------------------------------------|------------------------|----------------------------------------------------------|----------------------|--|--|--|--|--|
| Cartons are reinforced for shipping. The weight and dimensions of this reinforced carton are included above and may vary from shipment to shipment.  Freight Class 77.5 |                                                                   |                        |                                                          |                      |  |  |  |  |  |
| Model                                                                                                                                                                   | Overall Dimensions                                                | Net Weight             | Shipping Dimensions                                      | Shipping Weight      |  |  |  |  |  |
| RC1                                                                                                                                                                     | 16.75" w x 15.25" d x 12.5" h<br>(42.54 cm x 385.74 cm x 31.75cm) | 11.45 lbs.<br>(5.2 kg) | 16" w x 16" d x 12.5" h<br>(7.26 cm x 7.26 cm x 5.67 cm) | 14 lbs.<br>(6.35 kg) |  |  |  |  |  |