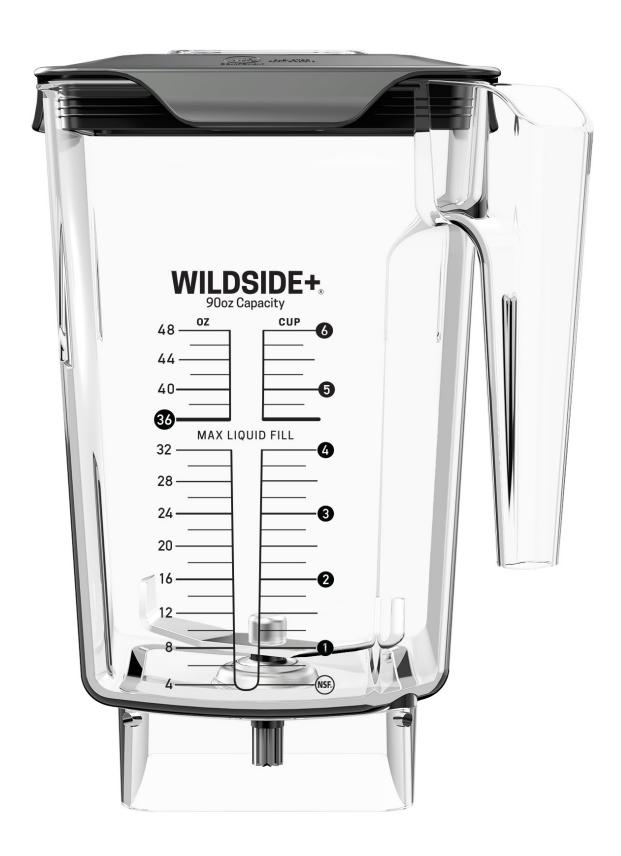

## A FIVE-SIDED REVOLUTION

An exclusive, patented square design with a fifth side and large capacity produces thicker, faster blending and shorter customer wait times. It's extra-wide base, along with a more aggressive blade nearly 4 inches long, has helped the WildSide+ jar to raise the bar in the commercial blending category.

## **NSF APPROVED**

SAFE AND STRONG

Made from durable Tritan™. These jars were built to last.

CUSTOMIZE

Custom jar graphics, label your jars, add your logo.

Blend smoothies, soups, frozen drinks, etc. Keeps your menu offering fresh.