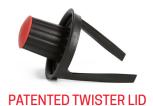

#### PERFECT ADDITION

To use the jar, simply add ingredients and twist the lid counterclockwise while the blend cycle is running. This twisting motion forces the ingredients from the sides of the jar back into the blade, allowing you to achieve a perfect blend every time.