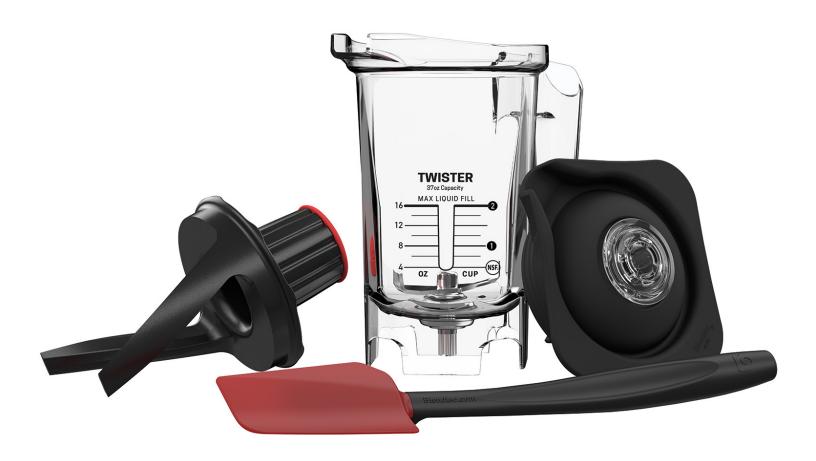

#### FOR THE THICKEST BLENDS

The Twister Jar feature all of these unique Blendtec advantages:

- Extra-strong, patented single-prong tuned wingtip blade
- Easy-to-read jar markings up to 16 fl oz
- Made from impact-resistant, BPA-free copolyester
- Compatible with all Blendtec commercial blenders

The Twister Jar is ideal for:

- Bread & cookie crumbs
- Nut butters
- Hummus
- Baby Food
- SIngle-serve smoothies

#### PERFECT ADDITION

To use the jar, simply add ingredients and twist the lid counterclockwise while the blend cycle is running. This twisting motion forces the ingredients from the sides of the jar back into the blade, allowing you to achieve a perfect blend every time.

Also included is the Spectacula™ spatula—engineered specifically for the Twister. We made this spatula just the right length and shape so you can get nearly every morsel out of your jar.

**SPECTACULA** 