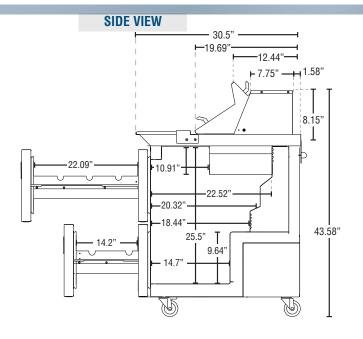

**STEELHEAR1** 

SR27B-8D2 08/24/21 Item # 13591

Sandwich Top 27" Prep Refrigerator with Drawers

|                                                                                                                                                                                                                                                                                                                                                                                                                                                                                                                                                                                                                                                                                                                                                                                                                                                                                                                                                                                                                                                                                                                                                                                                                                                                                                                                                                                                                                                                                                                                                                                                                                                                                                                                                                                                                                                                                                                                                                                                                                                                                                                                 |                                                                                         | Item #:                                                                                                                                        |
|---------------------------------------------------------------------------------------------------------------------------------------------------------------------------------------------------------------------------------------------------------------------------------------------------------------------------------------------------------------------------------------------------------------------------------------------------------------------------------------------------------------------------------------------------------------------------------------------------------------------------------------------------------------------------------------------------------------------------------------------------------------------------------------------------------------------------------------------------------------------------------------------------------------------------------------------------------------------------------------------------------------------------------------------------------------------------------------------------------------------------------------------------------------------------------------------------------------------------------------------------------------------------------------------------------------------------------------------------------------------------------------------------------------------------------------------------------------------------------------------------------------------------------------------------------------------------------------------------------------------------------------------------------------------------------------------------------------------------------------------------------------------------------------------------------------------------------------------------------------------------------------------------------------------------------------------------------------------------------------------------------------------------------------------------------------------------------------------------------------------------------|-----------------------------------------------------------------------------------------|------------------------------------------------------------------------------------------------------------------------------------------------|
|                                                                                                                                                                                                                                                                                                                                                                                                                                                                                                                                                                                                                                                                                                                                                                                                                                                                                                                                                                                                                                                                                                                                                                                                                                                                                                                                                                                                                                                                                                                                                                                                                                                                                                                                                                                                                                                                                                                                                                                                                                                                                                                                 |                                                                                         | Project:                                                                                                                                       |
| W x D x H                                                                                                                                                                                                                                                                                                                                                                                                                                                                                                                                                                                                                                                                                                                                                                                                                                                                                                                                                                                                                                                                                                                                                                                                                                                                                                                                                                                                                                                                                                                                                                                                                                                                                                                                                                                                                                                                                                                                                                                                                                                                                                                       |                                                                                         | Qty:                                                                                                                                           |
| 27" x 30" x 44.25"*<br>*with 6" casters                                                                                                                                                                                                                                                                                                                                                                                                                                                                                                                                                                                                                                                                                                                                                                                                                                                                                                                                                                                                                                                                                                                                                                                                                                                                                                                                                                                                                                                                                                                                                                                                                                                                                                                                                                                                                                                                                                                                                                                                                                                                                         |                                                                                         |                                                                                                                                                |
|                                                                                                                                                                                                                                                                                                                                                                                                                                                                                                                                                                                                                                                                                                                                                                                                                                                                                                                                                                                                                                                                                                                                                                                                                                                                                                                                                                                                                                                                                                                                                                                                                                                                                                                                                                                                                                                                                                                                                                                                                                                                                                                                 | K B                                                                                     | AIA#:                                                                                                                                          |
|                                                                                                                                                                                                                                                                                                                                                                                                                                                                                                                                                                                                                                                                                                                                                                                                                                                                                                                                                                                                                                                                                                                                                                                                                                                                                                                                                                                                                                                                                                                                                                                                                                                                                                                                                                                                                                                                                                                                                                                                                                                                                                                                 |                                                                                         | Features                                                                                                                                       |
|                                                                                                                                                                                                                                                                                                                                                                                                                                                                                                                                                                                                                                                                                                                                                                                                                                                                                                                                                                                                                                                                                                                                                                                                                                                                                                                                                                                                                                                                                                                                                                                                                                                                                                                                                                                                                                                                                                                                                                                                                                                                                                                                 |                                                                                         | <ul> <li>Engineered to maintain NSF-7<br/>temperatures in 100°F ambient.<br/>(Certified to NSF-7 temperatures in<br/>86°F ambient.)</li> </ul> |
|                                                                                                                                                                                                                                                                                                                                                                                                                                                                                                                                                                                                                                                                                                                                                                                                                                                                                                                                                                                                                                                                                                                                                                                                                                                                                                                                                                                                                                                                                                                                                                                                                                                                                                                                                                                                                                                                                                                                                                                                                                                                                                                                 | 0                                                                                       | Stainless steel exterior front, sides<br>and top with stainless steel interior<br>sides, back, and floor                                       |
|                                                                                                                                                                                                                                                                                                                                                                                                                                                                                                                                                                                                                                                                                                                                                                                                                                                                                                                                                                                                                                                                                                                                                                                                                                                                                                                                                                                                                                                                                                                                                                                                                                                                                                                                                                                                                                                                                                                                                                                                                                                                                                                                 |                                                                                         | Front breathing air flow design                                                                                                                |
| EACTORY WARRAWTY                                                                                                                                                                                                                                                                                                                                                                                                                                                                                                                                                                                                                                                                                                                                                                                                                                                                                                                                                                                                                                                                                                                                                                                                                                                                                                                                                                                                                                                                                                                                                                                                                                                                                                                                                                                                                                                                                                                                                                                                                                                                                                                |                                                                                         | • Environmentally friendly R290 hydrocarbon refrigerant                                                                                        |
| AQ<br>Therefore the function of |                                                                                         | Cabinet and drawers are insulated with 2" CFC free,<br>foamed in place polyurethane                                                            |
| Dimensions / Capacity                                                                                                                                                                                                                                                                                                                                                                                                                                                                                                                                                                                                                                                                                                                                                                                                                                                                                                                                                                                                                                                                                                                                                                                                                                                                                                                                                                                                                                                                                                                                                                                                                                                                                                                                                                                                                                                                                                                                                                                                                                                                                                           | One-Section SR27B-8D2                                                                   | <ul> <li>Innovative air distribution system distributes air evenly<br/>to maintain product temperature</li> </ul>                              |
| Interior Storage Capacity (CF)                                                                                                                                                                                                                                                                                                                                                                                                                                                                                                                                                                                                                                                                                                                                                                                                                                                                                                                                                                                                                                                                                                                                                                                                                                                                                                                                                                                                                                                                                                                                                                                                                                                                                                                                                                                                                                                                                                                                                                                                                                                                                                  | 7.21 ft <sup>3</sup>                                                                    | • Drawer slides are constructed of 16 gauge stainless steel with acetal rollers                                                                |
| Interior Storage Capacity (CF) (AHAM)                                                                                                                                                                                                                                                                                                                                                                                                                                                                                                                                                                                                                                                                                                                                                                                                                                                                                                                                                                                                                                                                                                                                                                                                                                                                                                                                                                                                                                                                                                                                                                                                                                                                                                                                                                                                                                                                                                                                                                                                                                                                                           | 6.22 ft <sup>3</sup>                                                                    |                                                                                                                                                |
| Overall Width x Depth (including 1" bumper)                                                                                                                                                                                                                                                                                                                                                                                                                                                                                                                                                                                                                                                                                                                                                                                                                                                                                                                                                                                                                                                                                                                                                                                                                                                                                                                                                                                                                                                                                                                                                                                                                                                                                                                                                                                                                                                                                                                                                                                                                                                                                     | 27" x 31"                                                                               | Durance from a formed of 10 mount sheirland sheel                                                                                              |
| Height (including 6" casters)                                                                                                                                                                                                                                                                                                                                                                                                                                                                                                                                                                                                                                                                                                                                                                                                                                                                                                                                                                                                                                                                                                                                                                                                                                                                                                                                                                                                                                                                                                                                                                                                                                                                                                                                                                                                                                                                                                                                                                                                                                                                                                   | 44.25"                                                                                  | <ul> <li>Drawer frames are formed of 16 gauge stainless steel<br/>and securely fastened in the cabinet</li> </ul>                              |
| Depth with Cutting Board Installed                                                                                                                                                                                                                                                                                                                                                                                                                                                                                                                                                                                                                                                                                                                                                                                                                                                                                                                                                                                                                                                                                                                                                                                                                                                                                                                                                                                                                                                                                                                                                                                                                                                                                                                                                                                                                                                                                                                                                                                                                                                                                              | 30.5"                                                                                   | -                                                                                                                                              |
| Depth with Drawer Fully Open (including 1" bumper)                                                                                                                                                                                                                                                                                                                                                                                                                                                                                                                                                                                                                                                                                                                                                                                                                                                                                                                                                                                                                                                                                                                                                                                                                                                                                                                                                                                                                                                                                                                                                                                                                                                                                                                                                                                                                                                                                                                                                                                                                                                                              | 52"                                                                                     | <ul> <li>Top drawers will accommodate (1) 12 x 20 full</li> </ul>                                                                              |
| Pan Capacity (# of 1/6 size x 4" deep)                                                                                                                                                                                                                                                                                                                                                                                                                                                                                                                                                                                                                                                                                                                                                                                                                                                                                                                                                                                                                                                                                                                                                                                                                                                                                                                                                                                                                                                                                                                                                                                                                                                                                                                                                                                                                                                                                                                                                                                                                                                                                          | 8                                                                                       | size pan and (2) <sup>1</sup> / <sub>4</sub> size pans. Bottom drawer will                                                                     |
| Crated Shipping Weight                                                                                                                                                                                                                                                                                                                                                                                                                                                                                                                                                                                                                                                                                                                                                                                                                                                                                                                                                                                                                                                                                                                                                                                                                                                                                                                                                                                                                                                                                                                                                                                                                                                                                                                                                                                                                                                                                                                                                                                                                                                                                                          | 242 lbs.                                                                                | accommodate (1) full size pan                                                                                                                  |
| Crated Simpling Weight<br>Crated Length x Width x Height                                                                                                                                                                                                                                                                                                                                                                                                                                                                                                                                                                                                                                                                                                                                                                                                                                                                                                                                                                                                                                                                                                                                                                                                                                                                                                                                                                                                                                                                                                                                                                                                                                                                                                                                                                                                                                                                                                                                                                                                                                                                        | 32" x 31.5" x 46.5"                                                                     | <ul> <li>Top and bottom drawers allow for 6" deep pans</li> </ul>                                                                              |
| Crateu Lengin X wiutii X Heigint                                                                                                                                                                                                                                                                                                                                                                                                                                                                                                                                                                                                                                                                                                                                                                                                                                                                                                                                                                                                                                                                                                                                                                                                                                                                                                                                                                                                                                                                                                                                                                                                                                                                                                                                                                                                                                                                                                                                                                                                                                                                                                | 52 x 51.5 x 40.5                                                                        |                                                                                                                                                |
|                                                                                                                                                                                                                                                                                                                                                                                                                                                                                                                                                                                                                                                                                                                                                                                                                                                                                                                                                                                                                                                                                                                                                                                                                                                                                                                                                                                                                                                                                                                                                                                                                                                                                                                                                                                                                                                                                                                                                                                                                                                                                                                                 |                                                                                         | • Extruded aluminum flush mount drawer handle                                                                                                  |
| Electrical / Refrigeration                                                                                                                                                                                                                                                                                                                                                                                                                                                                                                                                                                                                                                                                                                                                                                                                                                                                                                                                                                                                                                                                                                                                                                                                                                                                                                                                                                                                                                                                                                                                                                                                                                                                                                                                                                                                                                                                                                                                                                                                                                                                                                      | One-Section SR27B-8D2                                                                   | Magnetic door gasket is easily removable for cleaning                                                                                          |
| Voltage                                                                                                                                                                                                                                                                                                                                                                                                                                                                                                                                                                                                                                                                                                                                                                                                                                                                                                                                                                                                                                                                                                                                                                                                                                                                                                                                                                                                                                                                                                                                                                                                                                                                                                                                                                                                                                                                                                                                                                                                                                                                                                                         | 115/60/1                                                                                |                                                                                                                                                |
| HACR Breaker                                                                                                                                                                                                                                                                                                                                                                                                                                                                                                                                                                                                                                                                                                                                                                                                                                                                                                                                                                                                                                                                                                                                                                                                                                                                                                                                                                                                                                                                                                                                                                                                                                                                                                                                                                                                                                                                                                                                                                                                                                                                                                                    | 15.0 Amps                                                                               | <ul> <li>27" x 10" x 1/2" thick white polyethylene cutting</li> </ul>                                                                          |
| Electrical Connection (NEMA)                                                                                                                                                                                                                                                                                                                                                                                                                                                                                                                                                                                                                                                                                                                                                                                                                                                                                                                                                                                                                                                                                                                                                                                                                                                                                                                                                                                                                                                                                                                                                                                                                                                                                                                                                                                                                                                                                                                                                                                                                                                                                                    | 5-15P                                                                                   | board is standard                                                                                                                              |
| Voltage Range                                                                                                                                                                                                                                                                                                                                                                                                                                                                                                                                                                                                                                                                                                                                                                                                                                                                                                                                                                                                                                                                                                                                                                                                                                                                                                                                                                                                                                                                                                                                                                                                                                                                                                                                                                                                                                                                                                                                                                                                                                                                                                                   | 104-126                                                                                 | <ul> <li>Provided with a full complement of polycarbonate<br/>plastic 1/6th size pans, 4" deep</li> </ul>                                      |
| Ambient Temp. Range                                                                                                                                                                                                                                                                                                                                                                                                                                                                                                                                                                                                                                                                                                                                                                                                                                                                                                                                                                                                                                                                                                                                                                                                                                                                                                                                                                                                                                                                                                                                                                                                                                                                                                                                                                                                                                                                                                                                                                                                                                                                                                             | 45° to 100°F                                                                            |                                                                                                                                                |
| Control Setpoint Range                                                                                                                                                                                                                                                                                                                                                                                                                                                                                                                                                                                                                                                                                                                                                                                                                                                                                                                                                                                                                                                                                                                                                                                                                                                                                                                                                                                                                                                                                                                                                                                                                                                                                                                                                                                                                                                                                                                                                                                                                                                                                                          | 32° to 52°F                                                                             | Deile will also accept C" door none for 500/ more                                                                                              |
| Amperage                                                                                                                                                                                                                                                                                                                                                                                                                                                                                                                                                                                                                                                                                                                                                                                                                                                                                                                                                                                                                                                                                                                                                                                                                                                                                                                                                                                                                                                                                                                                                                                                                                                                                                                                                                                                                                                                                                                                                                                                                                                                                                                        | 2.3                                                                                     | <ul> <li>Rails will also accept 6" deep pans for 50% more<br/>pan volume</li> </ul>                                                            |
| Energy Consumption (kWh/day) @NSF                                                                                                                                                                                                                                                                                                                                                                                                                                                                                                                                                                                                                                                                                                                                                                                                                                                                                                                                                                                                                                                                                                                                                                                                                                                                                                                                                                                                                                                                                                                                                                                                                                                                                                                                                                                                                                                                                                                                                                                                                                                                                               | 2.54                                                                                    | part volumo                                                                                                                                    |
| Heat Rejection (BTU/Hr.) @NSF                                                                                                                                                                                                                                                                                                                                                                                                                                                                                                                                                                                                                                                                                                                                                                                                                                                                                                                                                                                                                                                                                                                                                                                                                                                                                                                                                                                                                                                                                                                                                                                                                                                                                                                                                                                                                                                                                                                                                                                                                                                                                                   | 361                                                                                     | <ul> <li>Removable stainless steel prep guard simplifies</li> </ul>                                                                            |
| Approx. Nominal Compres. BTU/HR (HP)                                                                                                                                                                                                                                                                                                                                                                                                                                                                                                                                                                                                                                                                                                                                                                                                                                                                                                                                                                                                                                                                                                                                                                                                                                                                                                                                                                                                                                                                                                                                                                                                                                                                                                                                                                                                                                                                                                                                                                                                                                                                                            | 1354(1/5HP)                                                                             | cleanup from accidental rail pan drips and spills.                                                                                             |
| Refrigerant / Charge Amount (oz)                                                                                                                                                                                                                                                                                                                                                                                                                                                                                                                                                                                                                                                                                                                                                                                                                                                                                                                                                                                                                                                                                                                                                                                                                                                                                                                                                                                                                                                                                                                                                                                                                                                                                                                                                                                                                                                                                                                                                                                                                                                                                                | R290 (2.3 oz)                                                                           | Hot gas condensate removal                                                                                                                     |
| □ Drawer divider bars □ Rail adap                                                                                                                                                                                                                                                                                                                                                                                                                                                                                                                                                                                                                                                                                                                                                                                                                                                                                                                                                                                                                                                                                                                                                                                                                                                                                                                                                                                                                                                                                                                                                                                                                                                                                                                                                                                                                                                                                                                                                                                                                                                                                               | ter bars                                                                                | E-coated evaporator coil                                                                                                                       |
| □ Stainless steel back □ 2.25" Ca<br>□ Stainless steel lift of covers □ 4" Caster<br>□ Additional epoxy shelves □ Overshel                                                                                                                                                                                                                                                                                                                                                                                                                                                                                                                                                                                                                                                                                                                                                                                                                                                                                                                                                                                                                                                                                                                                                                                                                                                                                                                                                                                                                                                                                                                                                                                                                                                                                                                                                                                                                                                                                                                                                                                                      | sters 3 Year - parts and Labor on<br>entire machine.<br>'S 5 Year - Parts on Compressor | Standard with 6" casters (two with brakes)                                                                                                     |
| Composite cutting board (HS-5265)                                                                                                                                                                                                                                                                                                                                                                                                                                                                                                                                                                                                                                                                                                                                                                                                                                                                                                                                                                                                                                                                                                                                                                                                                                                                                                                                                                                                                                                                                                                                                                                                                                                                                                                                                                                                                                                                                                                                                                                                                                                                                               | Rico and U.S. Territories. Contact<br>factory for warranty in other countries.          | 10 ft. cord and plug     Hoshizaki reserves the right to change specifications without notice                                                  |