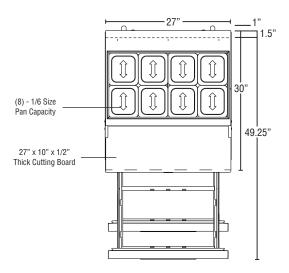

**STEELHEAR1** 

SR27B-8D2 08/24/21 Item # 13591

Sandwich Top 27" Prep Refrigerator with Drawers

|                                                                                                                                                                                                                                                                                                                                                                                                                                                                                                                                                                                                                                                                                                                                                                                                                                                                                                                                                                                                                                                                                                                                                                                                                                                                                                                                                                                                                                                                                                                                                                                                                                                                                                                                                                                                                                                                                                                                                                                                                                                                                                                                 |                                                                                         | Item #:                                                                                                                                        |
|---------------------------------------------------------------------------------------------------------------------------------------------------------------------------------------------------------------------------------------------------------------------------------------------------------------------------------------------------------------------------------------------------------------------------------------------------------------------------------------------------------------------------------------------------------------------------------------------------------------------------------------------------------------------------------------------------------------------------------------------------------------------------------------------------------------------------------------------------------------------------------------------------------------------------------------------------------------------------------------------------------------------------------------------------------------------------------------------------------------------------------------------------------------------------------------------------------------------------------------------------------------------------------------------------------------------------------------------------------------------------------------------------------------------------------------------------------------------------------------------------------------------------------------------------------------------------------------------------------------------------------------------------------------------------------------------------------------------------------------------------------------------------------------------------------------------------------------------------------------------------------------------------------------------------------------------------------------------------------------------------------------------------------------------------------------------------------------------------------------------------------|-----------------------------------------------------------------------------------------|------------------------------------------------------------------------------------------------------------------------------------------------|
|                                                                                                                                                                                                                                                                                                                                                                                                                                                                                                                                                                                                                                                                                                                                                                                                                                                                                                                                                                                                                                                                                                                                                                                                                                                                                                                                                                                                                                                                                                                                                                                                                                                                                                                                                                                                                                                                                                                                                                                                                                                                                                                                 |                                                                                         | Project:                                                                                                                                       |
| W x D x H                                                                                                                                                                                                                                                                                                                                                                                                                                                                                                                                                                                                                                                                                                                                                                                                                                                                                                                                                                                                                                                                                                                                                                                                                                                                                                                                                                                                                                                                                                                                                                                                                                                                                                                                                                                                                                                                                                                                                                                                                                                                                                                       |                                                                                         | Qty:                                                                                                                                           |
| 27" x 30" x 44.25"*<br>*with 6" casters                                                                                                                                                                                                                                                                                                                                                                                                                                                                                                                                                                                                                                                                                                                                                                                                                                                                                                                                                                                                                                                                                                                                                                                                                                                                                                                                                                                                                                                                                                                                                                                                                                                                                                                                                                                                                                                                                                                                                                                                                                                                                         |                                                                                         |                                                                                                                                                |
|                                                                                                                                                                                                                                                                                                                                                                                                                                                                                                                                                                                                                                                                                                                                                                                                                                                                                                                                                                                                                                                                                                                                                                                                                                                                                                                                                                                                                                                                                                                                                                                                                                                                                                                                                                                                                                                                                                                                                                                                                                                                                                                                 | K B                                                                                     | AIA#:                                                                                                                                          |
|                                                                                                                                                                                                                                                                                                                                                                                                                                                                                                                                                                                                                                                                                                                                                                                                                                                                                                                                                                                                                                                                                                                                                                                                                                                                                                                                                                                                                                                                                                                                                                                                                                                                                                                                                                                                                                                                                                                                                                                                                                                                                                                                 |                                                                                         | Features                                                                                                                                       |
|                                                                                                                                                                                                                                                                                                                                                                                                                                                                                                                                                                                                                                                                                                                                                                                                                                                                                                                                                                                                                                                                                                                                                                                                                                                                                                                                                                                                                                                                                                                                                                                                                                                                                                                                                                                                                                                                                                                                                                                                                                                                                                                                 |                                                                                         | <ul> <li>Engineered to maintain NSF-7<br/>temperatures in 100°F ambient.<br/>(Certified to NSF-7 temperatures in<br/>86°F ambient.)</li> </ul> |
|                                                                                                                                                                                                                                                                                                                                                                                                                                                                                                                                                                                                                                                                                                                                                                                                                                                                                                                                                                                                                                                                                                                                                                                                                                                                                                                                                                                                                                                                                                                                                                                                                                                                                                                                                                                                                                                                                                                                                                                                                                                                                                                                 | 0                                                                                       | Stainless steel exterior front, sides<br>and top with stainless steel interior<br>sides, back, and floor                                       |
|                                                                                                                                                                                                                                                                                                                                                                                                                                                                                                                                                                                                                                                                                                                                                                                                                                                                                                                                                                                                                                                                                                                                                                                                                                                                                                                                                                                                                                                                                                                                                                                                                                                                                                                                                                                                                                                                                                                                                                                                                                                                                                                                 |                                                                                         | Front breathing air flow design                                                                                                                |
| EACTORY WARRAWTY                                                                                                                                                                                                                                                                                                                                                                                                                                                                                                                                                                                                                                                                                                                                                                                                                                                                                                                                                                                                                                                                                                                                                                                                                                                                                                                                                                                                                                                                                                                                                                                                                                                                                                                                                                                                                                                                                                                                                                                                                                                                                                                |                                                                                         | • Environmentally friendly R290 hydrocarbon refrigerant                                                                                        |
| AQ<br>Therefore the function of |                                                                                         | Cabinet and drawers are insulated with 2" CFC free,<br>foamed in place polyurethane                                                            |
| Dimensions / Capacity                                                                                                                                                                                                                                                                                                                                                                                                                                                                                                                                                                                                                                                                                                                                                                                                                                                                                                                                                                                                                                                                                                                                                                                                                                                                                                                                                                                                                                                                                                                                                                                                                                                                                                                                                                                                                                                                                                                                                                                                                                                                                                           | One-Section SR27B-8D2                                                                   | <ul> <li>Innovative air distribution system distributes air evenly<br/>to maintain product temperature</li> </ul>                              |
| Interior Storage Capacity (CF)                                                                                                                                                                                                                                                                                                                                                                                                                                                                                                                                                                                                                                                                                                                                                                                                                                                                                                                                                                                                                                                                                                                                                                                                                                                                                                                                                                                                                                                                                                                                                                                                                                                                                                                                                                                                                                                                                                                                                                                                                                                                                                  | 7.21 ft <sup>3</sup>                                                                    | • Drawer slides are constructed of 16 gauge stainless steel with acetal rollers                                                                |
| Interior Storage Capacity (CF) (AHAM)                                                                                                                                                                                                                                                                                                                                                                                                                                                                                                                                                                                                                                                                                                                                                                                                                                                                                                                                                                                                                                                                                                                                                                                                                                                                                                                                                                                                                                                                                                                                                                                                                                                                                                                                                                                                                                                                                                                                                                                                                                                                                           | 6.22 ft <sup>3</sup>                                                                    |                                                                                                                                                |
| Overall Width x Depth (including 1" bumper)                                                                                                                                                                                                                                                                                                                                                                                                                                                                                                                                                                                                                                                                                                                                                                                                                                                                                                                                                                                                                                                                                                                                                                                                                                                                                                                                                                                                                                                                                                                                                                                                                                                                                                                                                                                                                                                                                                                                                                                                                                                                                     | 27" x 31"                                                                               | Durance from a formed of 10 mount sheirland sheel                                                                                              |
| Height (including 6" casters)                                                                                                                                                                                                                                                                                                                                                                                                                                                                                                                                                                                                                                                                                                                                                                                                                                                                                                                                                                                                                                                                                                                                                                                                                                                                                                                                                                                                                                                                                                                                                                                                                                                                                                                                                                                                                                                                                                                                                                                                                                                                                                   | 44.25"                                                                                  | <ul> <li>Drawer frames are formed of 16 gauge stainless steel<br/>and securely fastened in the cabinet</li> </ul>                              |
| Depth with Cutting Board Installed                                                                                                                                                                                                                                                                                                                                                                                                                                                                                                                                                                                                                                                                                                                                                                                                                                                                                                                                                                                                                                                                                                                                                                                                                                                                                                                                                                                                                                                                                                                                                                                                                                                                                                                                                                                                                                                                                                                                                                                                                                                                                              | 30.5"                                                                                   | -                                                                                                                                              |
| Depth with Drawer Fully Open (including 1" bumper)                                                                                                                                                                                                                                                                                                                                                                                                                                                                                                                                                                                                                                                                                                                                                                                                                                                                                                                                                                                                                                                                                                                                                                                                                                                                                                                                                                                                                                                                                                                                                                                                                                                                                                                                                                                                                                                                                                                                                                                                                                                                              | 52"                                                                                     | <ul> <li>Top drawers will accommodate (1) 12 x 20 full</li> </ul>                                                                              |
| Pan Capacity (# of 1/6 size x 4" deep)                                                                                                                                                                                                                                                                                                                                                                                                                                                                                                                                                                                                                                                                                                                                                                                                                                                                                                                                                                                                                                                                                                                                                                                                                                                                                                                                                                                                                                                                                                                                                                                                                                                                                                                                                                                                                                                                                                                                                                                                                                                                                          | 8                                                                                       | size pan and (2) <sup>1</sup> / <sub>4</sub> size pans. Bottom drawer will                                                                     |
| Crated Shipping Weight                                                                                                                                                                                                                                                                                                                                                                                                                                                                                                                                                                                                                                                                                                                                                                                                                                                                                                                                                                                                                                                                                                                                                                                                                                                                                                                                                                                                                                                                                                                                                                                                                                                                                                                                                                                                                                                                                                                                                                                                                                                                                                          | 242 lbs.                                                                                | accommodate (1) full size pan                                                                                                                  |
| Crated Simpling Weight<br>Crated Length x Width x Height                                                                                                                                                                                                                                                                                                                                                                                                                                                                                                                                                                                                                                                                                                                                                                                                                                                                                                                                                                                                                                                                                                                                                                                                                                                                                                                                                                                                                                                                                                                                                                                                                                                                                                                                                                                                                                                                                                                                                                                                                                                                        | 32" x 31.5" x 46.5"                                                                     | <ul> <li>Top and bottom drawers allow for 6" deep pans</li> </ul>                                                                              |
| Crateu Lengin X wiutii X Heigint                                                                                                                                                                                                                                                                                                                                                                                                                                                                                                                                                                                                                                                                                                                                                                                                                                                                                                                                                                                                                                                                                                                                                                                                                                                                                                                                                                                                                                                                                                                                                                                                                                                                                                                                                                                                                                                                                                                                                                                                                                                                                                | 52 x 51.5 x 40.5                                                                        |                                                                                                                                                |
|                                                                                                                                                                                                                                                                                                                                                                                                                                                                                                                                                                                                                                                                                                                                                                                                                                                                                                                                                                                                                                                                                                                                                                                                                                                                                                                                                                                                                                                                                                                                                                                                                                                                                                                                                                                                                                                                                                                                                                                                                                                                                                                                 |                                                                                         | • Extruded aluminum flush mount drawer handle                                                                                                  |
| Electrical / Refrigeration                                                                                                                                                                                                                                                                                                                                                                                                                                                                                                                                                                                                                                                                                                                                                                                                                                                                                                                                                                                                                                                                                                                                                                                                                                                                                                                                                                                                                                                                                                                                                                                                                                                                                                                                                                                                                                                                                                                                                                                                                                                                                                      | One-Section SR27B-8D2                                                                   | Magnetic door gasket is easily removable for cleaning                                                                                          |
| Voltage                                                                                                                                                                                                                                                                                                                                                                                                                                                                                                                                                                                                                                                                                                                                                                                                                                                                                                                                                                                                                                                                                                                                                                                                                                                                                                                                                                                                                                                                                                                                                                                                                                                                                                                                                                                                                                                                                                                                                                                                                                                                                                                         | 115/60/1                                                                                |                                                                                                                                                |
| HACR Breaker                                                                                                                                                                                                                                                                                                                                                                                                                                                                                                                                                                                                                                                                                                                                                                                                                                                                                                                                                                                                                                                                                                                                                                                                                                                                                                                                                                                                                                                                                                                                                                                                                                                                                                                                                                                                                                                                                                                                                                                                                                                                                                                    | 15.0 Amps                                                                               | <ul> <li>27" x 10" x 1/2" thick white polyethylene cutting</li> </ul>                                                                          |
| Electrical Connection (NEMA)                                                                                                                                                                                                                                                                                                                                                                                                                                                                                                                                                                                                                                                                                                                                                                                                                                                                                                                                                                                                                                                                                                                                                                                                                                                                                                                                                                                                                                                                                                                                                                                                                                                                                                                                                                                                                                                                                                                                                                                                                                                                                                    | 5-15P                                                                                   | board is standard                                                                                                                              |
| Voltage Range                                                                                                                                                                                                                                                                                                                                                                                                                                                                                                                                                                                                                                                                                                                                                                                                                                                                                                                                                                                                                                                                                                                                                                                                                                                                                                                                                                                                                                                                                                                                                                                                                                                                                                                                                                                                                                                                                                                                                                                                                                                                                                                   | 104-126                                                                                 | <ul> <li>Provided with a full complement of polycarbonate<br/>plastic 1/6th size pans, 4" deep</li> </ul>                                      |
| Ambient Temp. Range                                                                                                                                                                                                                                                                                                                                                                                                                                                                                                                                                                                                                                                                                                                                                                                                                                                                                                                                                                                                                                                                                                                                                                                                                                                                                                                                                                                                                                                                                                                                                                                                                                                                                                                                                                                                                                                                                                                                                                                                                                                                                                             | 45° to 100°F                                                                            |                                                                                                                                                |
| Control Setpoint Range                                                                                                                                                                                                                                                                                                                                                                                                                                                                                                                                                                                                                                                                                                                                                                                                                                                                                                                                                                                                                                                                                                                                                                                                                                                                                                                                                                                                                                                                                                                                                                                                                                                                                                                                                                                                                                                                                                                                                                                                                                                                                                          | 32° to 52°F                                                                             | Deile will also accept C" door none for 500/ more                                                                                              |
| Amperage                                                                                                                                                                                                                                                                                                                                                                                                                                                                                                                                                                                                                                                                                                                                                                                                                                                                                                                                                                                                                                                                                                                                                                                                                                                                                                                                                                                                                                                                                                                                                                                                                                                                                                                                                                                                                                                                                                                                                                                                                                                                                                                        | 2.3                                                                                     | <ul> <li>Rails will also accept 6" deep pans for 50% more<br/>pan volume</li> </ul>                                                            |
| Energy Consumption (kWh/day) @NSF                                                                                                                                                                                                                                                                                                                                                                                                                                                                                                                                                                                                                                                                                                                                                                                                                                                                                                                                                                                                                                                                                                                                                                                                                                                                                                                                                                                                                                                                                                                                                                                                                                                                                                                                                                                                                                                                                                                                                                                                                                                                                               | 2.54                                                                                    | part volumo                                                                                                                                    |
| Heat Rejection (BTU/Hr.) @NSF                                                                                                                                                                                                                                                                                                                                                                                                                                                                                                                                                                                                                                                                                                                                                                                                                                                                                                                                                                                                                                                                                                                                                                                                                                                                                                                                                                                                                                                                                                                                                                                                                                                                                                                                                                                                                                                                                                                                                                                                                                                                                                   | 361                                                                                     | <ul> <li>Removable stainless steel prep guard simplifies</li> </ul>                                                                            |
| Approx. Nominal Compres. BTU/HR (HP)                                                                                                                                                                                                                                                                                                                                                                                                                                                                                                                                                                                                                                                                                                                                                                                                                                                                                                                                                                                                                                                                                                                                                                                                                                                                                                                                                                                                                                                                                                                                                                                                                                                                                                                                                                                                                                                                                                                                                                                                                                                                                            | 1354(1/5HP)                                                                             | cleanup from accidental rail pan drips and spills.                                                                                             |
| Refrigerant / Charge Amount (oz)                                                                                                                                                                                                                                                                                                                                                                                                                                                                                                                                                                                                                                                                                                                                                                                                                                                                                                                                                                                                                                                                                                                                                                                                                                                                                                                                                                                                                                                                                                                                                                                                                                                                                                                                                                                                                                                                                                                                                                                                                                                                                                | R290 (2.3 oz)                                                                           | Hot gas condensate removal                                                                                                                     |
| □ Drawer divider bars □ Rail adap                                                                                                                                                                                                                                                                                                                                                                                                                                                                                                                                                                                                                                                                                                                                                                                                                                                                                                                                                                                                                                                                                                                                                                                                                                                                                                                                                                                                                                                                                                                                                                                                                                                                                                                                                                                                                                                                                                                                                                                                                                                                                               | ter bars                                                                                | E-coated evaporator coil                                                                                                                       |
| □ Stainless steel back □ 2.25" Ca<br>□ Stainless steel lift of covers □ 4" Caster<br>□ Additional epoxy shelves □ Overshel                                                                                                                                                                                                                                                                                                                                                                                                                                                                                                                                                                                                                                                                                                                                                                                                                                                                                                                                                                                                                                                                                                                                                                                                                                                                                                                                                                                                                                                                                                                                                                                                                                                                                                                                                                                                                                                                                                                                                                                                      | sters 3 Year - parts and Labor on<br>entire machine.<br>'S 5 Year - Parts on Compressor | Standard with 6" casters (two with brakes)                                                                                                     |
| Composite cutting board (HS-5265)                                                                                                                                                                                                                                                                                                                                                                                                                                                                                                                                                                                                                                                                                                                                                                                                                                                                                                                                                                                                                                                                                                                                                                                                                                                                                                                                                                                                                                                                                                                                                                                                                                                                                                                                                                                                                                                                                                                                                                                                                                                                                               | Rico and U.S. Territories. Contact<br>factory for warranty in other countries.          | 10 ft. cord and plug     Hoshizaki reserves the right to change specifications without notice                                                  |