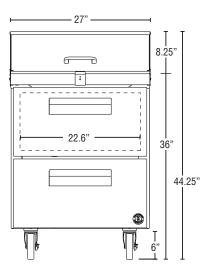

**STEELHEAR1** 

SR27B-8D2 08/24/21 Item # 13591

Sandwich Top 27" Prep Refrigerator with Drawers

|                                                                                                                                                                                                                                                                                                                                                                                                                                                                                                                                                                                                                                                                                                                                                                                                                                                                                                                                                                                                                                                                                                                                                                                                                                                                                                                                                                                                                                                                                                                                                                                                                                                                                                                                                                                                                                                                                                                                                                                                                                                                                                                                 |                                                                                         | Item #:                                                                                                                                        |
|---------------------------------------------------------------------------------------------------------------------------------------------------------------------------------------------------------------------------------------------------------------------------------------------------------------------------------------------------------------------------------------------------------------------------------------------------------------------------------------------------------------------------------------------------------------------------------------------------------------------------------------------------------------------------------------------------------------------------------------------------------------------------------------------------------------------------------------------------------------------------------------------------------------------------------------------------------------------------------------------------------------------------------------------------------------------------------------------------------------------------------------------------------------------------------------------------------------------------------------------------------------------------------------------------------------------------------------------------------------------------------------------------------------------------------------------------------------------------------------------------------------------------------------------------------------------------------------------------------------------------------------------------------------------------------------------------------------------------------------------------------------------------------------------------------------------------------------------------------------------------------------------------------------------------------------------------------------------------------------------------------------------------------------------------------------------------------------------------------------------------------|-----------------------------------------------------------------------------------------|------------------------------------------------------------------------------------------------------------------------------------------------|
|                                                                                                                                                                                                                                                                                                                                                                                                                                                                                                                                                                                                                                                                                                                                                                                                                                                                                                                                                                                                                                                                                                                                                                                                                                                                                                                                                                                                                                                                                                                                                                                                                                                                                                                                                                                                                                                                                                                                                                                                                                                                                                                                 |                                                                                         | Project:                                                                                                                                       |
| W x D x H                                                                                                                                                                                                                                                                                                                                                                                                                                                                                                                                                                                                                                                                                                                                                                                                                                                                                                                                                                                                                                                                                                                                                                                                                                                                                                                                                                                                                                                                                                                                                                                                                                                                                                                                                                                                                                                                                                                                                                                                                                                                                                                       |                                                                                         | Qty:                                                                                                                                           |
| 27" x 30" x 44.25"*<br>*with 6" casters                                                                                                                                                                                                                                                                                                                                                                                                                                                                                                                                                                                                                                                                                                                                                                                                                                                                                                                                                                                                                                                                                                                                                                                                                                                                                                                                                                                                                                                                                                                                                                                                                                                                                                                                                                                                                                                                                                                                                                                                                                                                                         |                                                                                         |                                                                                                                                                |
|                                                                                                                                                                                                                                                                                                                                                                                                                                                                                                                                                                                                                                                                                                                                                                                                                                                                                                                                                                                                                                                                                                                                                                                                                                                                                                                                                                                                                                                                                                                                                                                                                                                                                                                                                                                                                                                                                                                                                                                                                                                                                                                                 | K B                                                                                     | AIA#:                                                                                                                                          |
|                                                                                                                                                                                                                                                                                                                                                                                                                                                                                                                                                                                                                                                                                                                                                                                                                                                                                                                                                                                                                                                                                                                                                                                                                                                                                                                                                                                                                                                                                                                                                                                                                                                                                                                                                                                                                                                                                                                                                                                                                                                                                                                                 |                                                                                         | Features                                                                                                                                       |
|                                                                                                                                                                                                                                                                                                                                                                                                                                                                                                                                                                                                                                                                                                                                                                                                                                                                                                                                                                                                                                                                                                                                                                                                                                                                                                                                                                                                                                                                                                                                                                                                                                                                                                                                                                                                                                                                                                                                                                                                                                                                                                                                 |                                                                                         | <ul> <li>Engineered to maintain NSF-7<br/>temperatures in 100°F ambient.<br/>(Certified to NSF-7 temperatures in<br/>86°F ambient.)</li> </ul> |
|                                                                                                                                                                                                                                                                                                                                                                                                                                                                                                                                                                                                                                                                                                                                                                                                                                                                                                                                                                                                                                                                                                                                                                                                                                                                                                                                                                                                                                                                                                                                                                                                                                                                                                                                                                                                                                                                                                                                                                                                                                                                                                                                 | 0                                                                                       | Stainless steel exterior front, sides<br>and top with stainless steel interior<br>sides, back, and floor                                       |
|                                                                                                                                                                                                                                                                                                                                                                                                                                                                                                                                                                                                                                                                                                                                                                                                                                                                                                                                                                                                                                                                                                                                                                                                                                                                                                                                                                                                                                                                                                                                                                                                                                                                                                                                                                                                                                                                                                                                                                                                                                                                                                                                 |                                                                                         | Front breathing air flow design                                                                                                                |
| EACTORY WARRAWTY                                                                                                                                                                                                                                                                                                                                                                                                                                                                                                                                                                                                                                                                                                                                                                                                                                                                                                                                                                                                                                                                                                                                                                                                                                                                                                                                                                                                                                                                                                                                                                                                                                                                                                                                                                                                                                                                                                                                                                                                                                                                                                                |                                                                                         | • Environmentally friendly R290 hydrocarbon refrigerant                                                                                        |
| AQ<br>Therefore the function of |                                                                                         | Cabinet and drawers are insulated with 2" CFC free,<br>foamed in place polyurethane                                                            |
| Dimensions / Capacity                                                                                                                                                                                                                                                                                                                                                                                                                                                                                                                                                                                                                                                                                                                                                                                                                                                                                                                                                                                                                                                                                                                                                                                                                                                                                                                                                                                                                                                                                                                                                                                                                                                                                                                                                                                                                                                                                                                                                                                                                                                                                                           | One-Section SR27B-8D2                                                                   | <ul> <li>Innovative air distribution system distributes air evenly<br/>to maintain product temperature</li> </ul>                              |
| Interior Storage Capacity (CF)                                                                                                                                                                                                                                                                                                                                                                                                                                                                                                                                                                                                                                                                                                                                                                                                                                                                                                                                                                                                                                                                                                                                                                                                                                                                                                                                                                                                                                                                                                                                                                                                                                                                                                                                                                                                                                                                                                                                                                                                                                                                                                  | 7.21 ft <sup>3</sup>                                                                    | • Drawer slides are constructed of 16 gauge stainless steel with acetal rollers                                                                |
| Interior Storage Capacity (CF) (AHAM)                                                                                                                                                                                                                                                                                                                                                                                                                                                                                                                                                                                                                                                                                                                                                                                                                                                                                                                                                                                                                                                                                                                                                                                                                                                                                                                                                                                                                                                                                                                                                                                                                                                                                                                                                                                                                                                                                                                                                                                                                                                                                           | 6.22 ft <sup>3</sup>                                                                    |                                                                                                                                                |
| Overall Width x Depth (including 1" bumper)                                                                                                                                                                                                                                                                                                                                                                                                                                                                                                                                                                                                                                                                                                                                                                                                                                                                                                                                                                                                                                                                                                                                                                                                                                                                                                                                                                                                                                                                                                                                                                                                                                                                                                                                                                                                                                                                                                                                                                                                                                                                                     | 27" x 31"                                                                               | Durance from a formed of 10 mount sheirland sheel                                                                                              |
| Height (including 6" casters)                                                                                                                                                                                                                                                                                                                                                                                                                                                                                                                                                                                                                                                                                                                                                                                                                                                                                                                                                                                                                                                                                                                                                                                                                                                                                                                                                                                                                                                                                                                                                                                                                                                                                                                                                                                                                                                                                                                                                                                                                                                                                                   | 44.25"                                                                                  | <ul> <li>Drawer frames are formed of 16 gauge stainless steel<br/>and securely fastened in the cabinet</li> </ul>                              |
| Depth with Cutting Board Installed                                                                                                                                                                                                                                                                                                                                                                                                                                                                                                                                                                                                                                                                                                                                                                                                                                                                                                                                                                                                                                                                                                                                                                                                                                                                                                                                                                                                                                                                                                                                                                                                                                                                                                                                                                                                                                                                                                                                                                                                                                                                                              | 30.5"                                                                                   | -                                                                                                                                              |
| Depth with Drawer Fully Open (including 1" bumper)                                                                                                                                                                                                                                                                                                                                                                                                                                                                                                                                                                                                                                                                                                                                                                                                                                                                                                                                                                                                                                                                                                                                                                                                                                                                                                                                                                                                                                                                                                                                                                                                                                                                                                                                                                                                                                                                                                                                                                                                                                                                              | 52"                                                                                     | <ul> <li>Top drawers will accommodate (1) 12 x 20 full</li> </ul>                                                                              |
| Pan Capacity (# of 1/6 size x 4" deep)                                                                                                                                                                                                                                                                                                                                                                                                                                                                                                                                                                                                                                                                                                                                                                                                                                                                                                                                                                                                                                                                                                                                                                                                                                                                                                                                                                                                                                                                                                                                                                                                                                                                                                                                                                                                                                                                                                                                                                                                                                                                                          | 8                                                                                       | size pan and (2) <sup>1</sup> / <sub>4</sub> size pans. Bottom drawer will                                                                     |
| Crated Shipping Weight                                                                                                                                                                                                                                                                                                                                                                                                                                                                                                                                                                                                                                                                                                                                                                                                                                                                                                                                                                                                                                                                                                                                                                                                                                                                                                                                                                                                                                                                                                                                                                                                                                                                                                                                                                                                                                                                                                                                                                                                                                                                                                          | 242 lbs.                                                                                | accommodate (1) full size pan                                                                                                                  |
| Crated Simpling Weight<br>Crated Length x Width x Height                                                                                                                                                                                                                                                                                                                                                                                                                                                                                                                                                                                                                                                                                                                                                                                                                                                                                                                                                                                                                                                                                                                                                                                                                                                                                                                                                                                                                                                                                                                                                                                                                                                                                                                                                                                                                                                                                                                                                                                                                                                                        | 32" x 31.5" x 46.5"                                                                     | <ul> <li>Top and bottom drawers allow for 6" deep pans</li> </ul>                                                                              |
| Crateu Lengin X wiutii X Heigint                                                                                                                                                                                                                                                                                                                                                                                                                                                                                                                                                                                                                                                                                                                                                                                                                                                                                                                                                                                                                                                                                                                                                                                                                                                                                                                                                                                                                                                                                                                                                                                                                                                                                                                                                                                                                                                                                                                                                                                                                                                                                                | 52 x 51.5 x 40.5                                                                        |                                                                                                                                                |
|                                                                                                                                                                                                                                                                                                                                                                                                                                                                                                                                                                                                                                                                                                                                                                                                                                                                                                                                                                                                                                                                                                                                                                                                                                                                                                                                                                                                                                                                                                                                                                                                                                                                                                                                                                                                                                                                                                                                                                                                                                                                                                                                 |                                                                                         | • Extruded aluminum flush mount drawer handle                                                                                                  |
| Electrical / Refrigeration                                                                                                                                                                                                                                                                                                                                                                                                                                                                                                                                                                                                                                                                                                                                                                                                                                                                                                                                                                                                                                                                                                                                                                                                                                                                                                                                                                                                                                                                                                                                                                                                                                                                                                                                                                                                                                                                                                                                                                                                                                                                                                      | One-Section SR27B-8D2                                                                   | Magnetic door gasket is easily removable for cleaning                                                                                          |
| Voltage                                                                                                                                                                                                                                                                                                                                                                                                                                                                                                                                                                                                                                                                                                                                                                                                                                                                                                                                                                                                                                                                                                                                                                                                                                                                                                                                                                                                                                                                                                                                                                                                                                                                                                                                                                                                                                                                                                                                                                                                                                                                                                                         | 115/60/1                                                                                |                                                                                                                                                |
| HACR Breaker                                                                                                                                                                                                                                                                                                                                                                                                                                                                                                                                                                                                                                                                                                                                                                                                                                                                                                                                                                                                                                                                                                                                                                                                                                                                                                                                                                                                                                                                                                                                                                                                                                                                                                                                                                                                                                                                                                                                                                                                                                                                                                                    | 15.0 Amps                                                                               | <ul> <li>27" x 10" x 1/2" thick white polyethylene cutting</li> </ul>                                                                          |
| Electrical Connection (NEMA)                                                                                                                                                                                                                                                                                                                                                                                                                                                                                                                                                                                                                                                                                                                                                                                                                                                                                                                                                                                                                                                                                                                                                                                                                                                                                                                                                                                                                                                                                                                                                                                                                                                                                                                                                                                                                                                                                                                                                                                                                                                                                                    | 5-15P                                                                                   | board is standard                                                                                                                              |
| Voltage Range                                                                                                                                                                                                                                                                                                                                                                                                                                                                                                                                                                                                                                                                                                                                                                                                                                                                                                                                                                                                                                                                                                                                                                                                                                                                                                                                                                                                                                                                                                                                                                                                                                                                                                                                                                                                                                                                                                                                                                                                                                                                                                                   | 104-126                                                                                 | <ul> <li>Provided with a full complement of polycarbonate<br/>plastic 1/6th size pans, 4" deep</li> </ul>                                      |
| Ambient Temp. Range                                                                                                                                                                                                                                                                                                                                                                                                                                                                                                                                                                                                                                                                                                                                                                                                                                                                                                                                                                                                                                                                                                                                                                                                                                                                                                                                                                                                                                                                                                                                                                                                                                                                                                                                                                                                                                                                                                                                                                                                                                                                                                             | 45° to 100°F                                                                            |                                                                                                                                                |
| Control Setpoint Range                                                                                                                                                                                                                                                                                                                                                                                                                                                                                                                                                                                                                                                                                                                                                                                                                                                                                                                                                                                                                                                                                                                                                                                                                                                                                                                                                                                                                                                                                                                                                                                                                                                                                                                                                                                                                                                                                                                                                                                                                                                                                                          | 32° to 52°F                                                                             | Deile will also accept C" door none for 500/ more                                                                                              |
| Amperage                                                                                                                                                                                                                                                                                                                                                                                                                                                                                                                                                                                                                                                                                                                                                                                                                                                                                                                                                                                                                                                                                                                                                                                                                                                                                                                                                                                                                                                                                                                                                                                                                                                                                                                                                                                                                                                                                                                                                                                                                                                                                                                        | 2.3                                                                                     | <ul> <li>Rails will also accept 6" deep pans for 50% more<br/>pan volume</li> </ul>                                                            |
| Energy Consumption (kWh/day) @NSF                                                                                                                                                                                                                                                                                                                                                                                                                                                                                                                                                                                                                                                                                                                                                                                                                                                                                                                                                                                                                                                                                                                                                                                                                                                                                                                                                                                                                                                                                                                                                                                                                                                                                                                                                                                                                                                                                                                                                                                                                                                                                               | 2.54                                                                                    | part volumo                                                                                                                                    |
| Heat Rejection (BTU/Hr.) @NSF                                                                                                                                                                                                                                                                                                                                                                                                                                                                                                                                                                                                                                                                                                                                                                                                                                                                                                                                                                                                                                                                                                                                                                                                                                                                                                                                                                                                                                                                                                                                                                                                                                                                                                                                                                                                                                                                                                                                                                                                                                                                                                   | 361                                                                                     | <ul> <li>Removable stainless steel prep guard simplifies</li> </ul>                                                                            |
| Approx. Nominal Compres. BTU/HR (HP)                                                                                                                                                                                                                                                                                                                                                                                                                                                                                                                                                                                                                                                                                                                                                                                                                                                                                                                                                                                                                                                                                                                                                                                                                                                                                                                                                                                                                                                                                                                                                                                                                                                                                                                                                                                                                                                                                                                                                                                                                                                                                            | 1354(1/5HP)                                                                             | cleanup from accidental rail pan drips and spills.                                                                                             |
| Refrigerant / Charge Amount (oz)                                                                                                                                                                                                                                                                                                                                                                                                                                                                                                                                                                                                                                                                                                                                                                                                                                                                                                                                                                                                                                                                                                                                                                                                                                                                                                                                                                                                                                                                                                                                                                                                                                                                                                                                                                                                                                                                                                                                                                                                                                                                                                | R290 (2.3 oz)                                                                           | Hot gas condensate removal                                                                                                                     |
| □ Drawer divider bars □ Rail adap                                                                                                                                                                                                                                                                                                                                                                                                                                                                                                                                                                                                                                                                                                                                                                                                                                                                                                                                                                                                                                                                                                                                                                                                                                                                                                                                                                                                                                                                                                                                                                                                                                                                                                                                                                                                                                                                                                                                                                                                                                                                                               | ter bars                                                                                | E-coated evaporator coil                                                                                                                       |
| □ Stainless steel back □ 2.25" Ca<br>□ Stainless steel lift of covers □ 4" Caster<br>□ Additional epoxy shelves □ Overshel                                                                                                                                                                                                                                                                                                                                                                                                                                                                                                                                                                                                                                                                                                                                                                                                                                                                                                                                                                                                                                                                                                                                                                                                                                                                                                                                                                                                                                                                                                                                                                                                                                                                                                                                                                                                                                                                                                                                                                                                      | sters 3 Year - parts and Labor on<br>entire machine.<br>'S 5 Year - Parts on Compressor | Standard with 6" casters (two with brakes)                                                                                                     |
| Composite cutting board (HS-5265)                                                                                                                                                                                                                                                                                                                                                                                                                                                                                                                                                                                                                                                                                                                                                                                                                                                                                                                                                                                                                                                                                                                                                                                                                                                                                                                                                                                                                                                                                                                                                                                                                                                                                                                                                                                                                                                                                                                                                                                                                                                                                               | Rico and U.S. Territories. Contact<br>factory for warranty in other countries.          | 10 ft. cord and plug     Hoshizaki reserves the right to change specifications without notice                                                  |