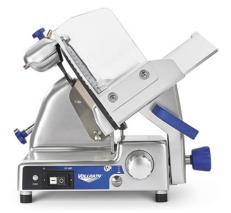

#### HEAVY-DUTY ELECTRIC SLICER

Heavy-Duty Electric Slicer

#### **DESCRIPTION**

The Vollrath Heavy-Duty Electric Slicer is ideal for slicing meats and cheeses in higher-volume operations such as large restaurants.

#### **ITEMS**

Item No. Model No. Description 40952 SLP300/S 12" Heavy-Duty Slicer, 35°

### **FEATURES**

- 1/2 peak HP heavy-duty motor for continuous use and higher torque for cheese slicing
- Up to 13/16" (2.1 cm) slice thickness
- QuanTanium<sup>®</sup> coated non-stick plate increases glide performance and reduces clean-up time
- Built-in sharpener
- 35 degree gravity feed maximizes productivity by reducing operator fatigue and discomfort
- · Safety hand guard mounted to carriage
- · Safety cover under motor
- · Hard coated anodized aluminum body
- · Non-marking, non-skid rubber feet
- Belt driven. Durable, long-wearing belt provides reliable service.
- Solid aluminum slice adjustment knob for precise and consistent slice thickness
- Removable carriage for easy cleaning
- · Large receiving tray
- · Safe blade Removal System
- · Permanent blade rim guard for safety
- 6'4" (1.9 m) cord with plug