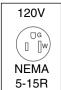

# **SPECIFICATIONS**

| Item No. | Description                | Peak<br>HP | Voltage | Amps | Hert<br>z | Weight<br>Lbs (Kg) | Plug          |
|----------|----------------------------|------------|---------|------|-----------|--------------------|---------------|
| 40952    | 12" Heavy-Duty Slicer, 35° | 1/2        | 120     | 2    | 60        | 77 (35)            | NEMA<br>5-15P |

#### Receptacle

The Vollrath Company, L.L.C. 1236 North 18th Street Sheboygan, WI 53081-3201 U.S.A. Main Tel: 800.624.2051 or 920.457.4851 Main Fax: 800.752.5620 or 920.459.6573 Customer Service: 800.628.0830 Canada Customer Service: 800.695.8560