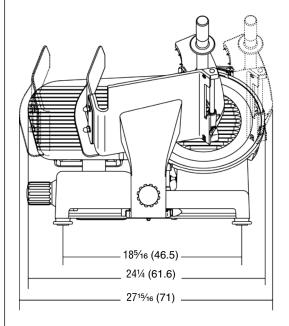

r
- ☐ 40893 12" safe blade removal tool
- ☐ 40899 Carriage handle for Quebec

#### WARRANTY

**Approvals** 

1 year on parts, 1 year on labor and 5 years on the belt. See Vollrath.com for full warranty details.

Due to continued product improvement, please consult www.vollrath.com for current product specifications.



The Vollrath Company, L.L.C.

1236 North 18th Street Sheboygan, WI 53081-3201 U.S.A. Main Tel: 800.624.2051 or 920.457.4851 Main Fax: 800.752.5620 or 920.459.6573 Customer Service: 800.628.0830

Canada Customer Service: 800.695.8560

Technical Services techservicereps@vollrathco.com Induction Products: 800.825.6036 Countertop Warming Products: 800.354.1970 All Other Products: 800.628.0832

**Date** 

# **HEAVY-DUTY ELECTRIC SLICER**

# **DIMENSIONS** (Shown in inches (cm))





Side View

Front View

# **SPECIFICATIONS**

| Item No. | Description                | Peak<br>HP | Voltage | Amps | Hert<br>z | Weight<br>Lbs (Kg) | Plug          |
|----------|----------------------------|------------|---------|------|-----------|--------------------|---------------|
| 40952    | 12" Heavy-Duty Slicer, 35° | 1/2        | 120     | 2    | 60        | 77 (35)            | NEMA<br>5-15P |

#### Receptacle





The Vollrath Company, L.L.C. 1236 North 18th Street Sheboygan, WI 53081-3201 U.S.A. Main Tel: 800.624.2051 or 920.457.4851 Main Fax: 800.752.5620 or 920.459.6573 Customer Service: 800.628.0830 Canada Customer Service: 800.695.8560

**Technical Services** techservicereps@vollrathco.com Induction Products: 800.825.6036 Countertop Warming Products: 800.354.1970 All O