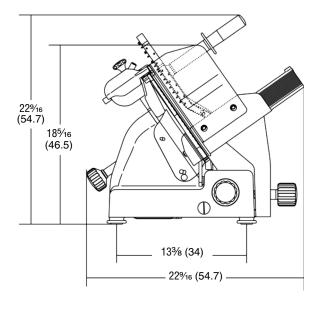

- ☐ 40893 12" safe blade removal tool
- ☐ 40899 Carriage handle for Quebec

#### WARRANTY

**Approvals** 

1 year on parts, 1 year on labor and 5 years on the belt. See Vollrath.com for full warranty details.

Due to continued product improvement, please consult www.vollrath.com for current product specifications.



The Vollrath Company, L.L.C.

1236 North 18th Street Sheboygan, WI 53081-3201 U.S.A. Main Tel: 800.624.2051 or 920.457.4851 Main Fax: 800.752.5620 or 920.459.6573 Customer Service: 800.628.0830

Canada Customer Service: 800.695.8560

Technical Services techservicereps@vollrathco.com Induction Products: 800.825.6036 Countertop Warming Products: 800.354.1970 All Other Products: 800.628.0832

**Date** 

# **HEAVY-DUTY ELECTRIC SLICER**

# **DIMENSIONS** (Shown in inches (cm))





Side View

Front View

# **SPECIFICATIONS**

| Item No. | Description                | Peak<br>HP | Voltage | Amps | Hert<br>z | Weight<br>Lbs (Kg) | Plug          |
|----------|----------------------------|------------|---------|------|-----------|--------------------|---------------|
| 40952    | 12" Heavy-Duty Slicer, 35° | 1/2        | 120     | 2    | 60        | 77 (35)            | NEMA<br>5-15P |

#### Receptacle





The Vollrath Company, L.L.C. 1236 North 18th Street Sheboygan, WI 53081-3201 U.S.A. Main Tel: 800.624.2051 or 920.457.4851 Main Fax: 800.752.5620 or 920.459.6573 Customer Service: 800.628.0830 Canada Customer Service: 800.695.8560

**Technical Services** techservicereps@vollrathco.com Induction Products: 800.825.6036 Countertop Warming Products: 800.354.1970 All Oth