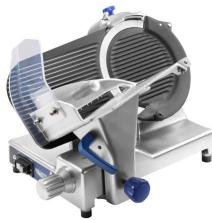

#### HEAVY-DUTY ELECTRIC SLICER

Heavy-Duty Electric Slicer

#### **DESCRIPTION**

The Vollrath Heavy-Duty Electric Slicer is ideal for slicing meats and cheeses in higher-volume operations such as large restaurants.

#### **ITEMS**

Item No. Model No. Description 40952 SLP300/S 12" Heavy-Duty Slicer, 35°

### **FEATURES**

- 1/2 peak HP heavy-duty motor for continuous use and higher torque for cheese slicing
- Up to 13/16" (2.1 cm) slice thickness
- QuanTanium<sup>®</sup> coated non-stick plate increases glide performance and reduces clean-up time
- Built-in sharpener
- 35 degree gravity feed maximizes productivity by reducing operator fatigue and discomfort
- · Safety hand guard mounted to carriage
- · Safety cover under motor
- · Hard coated anodized aluminum body
- · Non-marking, non-skid rubber feet
- Belt driven. Durable, long-wearing belt provides reliable service.
- Solid aluminum slice adjustment knob for precise and consistent slice thickness
- Removable carriage for easy cleaning
- · Large receiving tray
- · Safe blade Removal System
- · Permanent blade rim guard for safety
- 6'4" (1.9 m) cord with plug