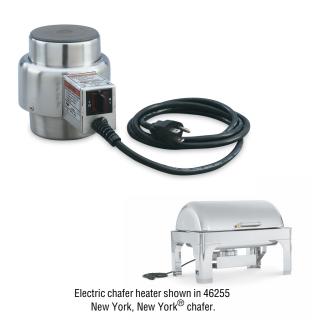

#### **DESCRIPTION**

Update your existing chafers to the convenience of electric heat. Vollrath's Universal Electric Chafer Heater is designed to maintain the proper serving temperature without the need for open flame.

#### ITEM

46060 Electric Chafer Heater

### **FEATURES**

- Designed to maintain the proper serving temperature without the need for open flame
- Sized to fit standard fuel cup openings
- Spring-loaded element maintains full contact with the water pan for efficient heat transfer
- Lighted switch glows when heater is turned on
- Choose from two power settings LO: 120 watts and HI: 230 watts.
- Only one chafer heater needed per full size chafer if set on "HI" and water level does not exceed 1/3" (0.8 cm)
- 6-ft. (183 cm) long grounded cord.
- Will not work with the following Vollrath chafers: 46030, 46328, 46350, 46360, 46430, 46850, 48328, 49525, T3500, T3505, T3600, T3605 and T3633.