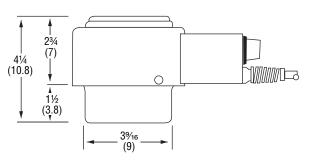

# UNIVERSAL ELECTRIC CHAFER HEATER

DIMENSIONS (Shown in inches (cm)).

Fully Extended

**Fully Compressed** 