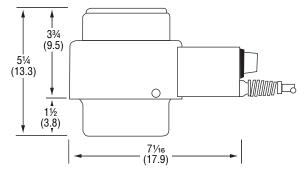

# UNIVERSAL ELECTRIC CHAFER HEATER

DIMENSIONS (Shown in inches (cm)).

Fully Extended

**Fully Compressed** 