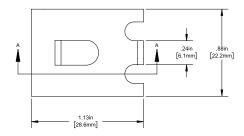

Component Hardware® 7/8" W Zinc Plated Steel Snap-In Shelf Support Clip With 1/4" H Tab

T30-5131

Dimensions shown in inches (mm) are for reference only and are subject to change.

Shipping weight - 0.4 lbs

7/8" W Zinc Plated Steel Snap-In Shelf Support Clip With 1/4" H Tab