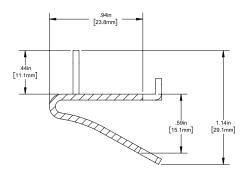

Component Hardware® 7/8" W Zinc Plated Steel Snap-In Shelf Support Clip With 1/4" H Tab

T30-5131

Dimensions shown in inches (mm) are for reference only and are subject to change.

Shipping weight - 0.4 lbs

7/8" W Zinc Plated Steel Snap-In Shelf Support Clip With 1/4" H Tab