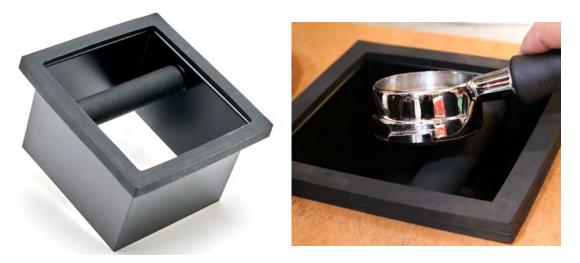

## Rhino<sup>®</sup> Square Knock Chute

PRODUCT ID: RWKC

## DESCRIPTION

Made from heavy duty 304 grade stainless steel, this knock chute has a small foot print, making it an easy fit into just about any position in a counter top. Using an 'in-bench' chute takes up less bench space (and keeps the floor clear). The chute design also allows for 'under counter' grounds disposal into a wide variety of multipurpose bins. The knock bar is welded to the side, which not only makes it secure but reinforces the sides - making the Rhino Coffee Gear Coffee knock chute one of the "toughest" on the market! The replacement rubber sleeve helps protect your portafilter and reduces noise. The rubber gasket surround protects both the bench and the barista's fingers. It's also easily replaceable.