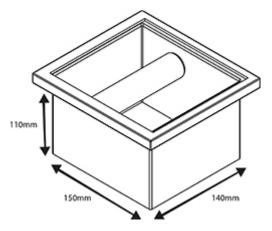

It is recommended you use the actual product as the template when cutting into benchtops to ensure your measurements are exact.

The dimensions are approx 140mm x 150mm x 110mm (5.51" x 5.91" x 4.33")

SPECIALTY BEVERAGE SOLUTIONS 7519 Flint Road SE | Calgary, AB T2H1G3 | Ph: 888-805-5528 | email: sales@sbsolutions.ca www.sbsolutions.ca