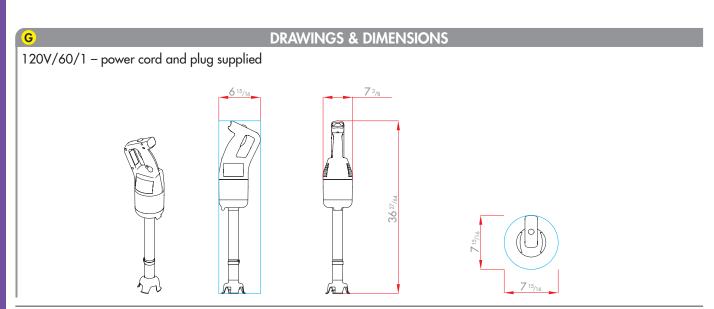

### B TECHNICAL DESCRIPTION

MP 550 Immersion Blenders. 120V/60/1. Power: 1.2 HP/840 W. Speed: 12,000 rpm. 100% stainless-steel blades, bell and shaft (total length: 21"). "Easy Plug" system featuring detachable power cord

| C TECHNICAL CHARACTERISTICS |                                     |
|-----------------------------|-------------------------------------|
| Effective output            | 1.2 HP/ 840 W                       |
| Electrical data             | 120V/60/1<br>7 amps – plug supplied |
| Speed                       | 12,000 rpm                          |
| Recyclability               | 95%                                 |
| Net weight                  | 16 lb                               |
| Reference                   | MP550                               |