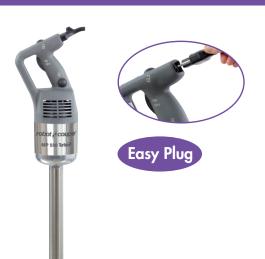

### B TECHNICAL DESCRIPTION

MP 550 Immersion Blenders. 120V/60/1. Power: 1.2 HP/840 W. Speed: 12,000 rpm. 100% stainless-steel blades, bell and shaft (total length: 21"). "Easy Plug" system featuring detachable power cord

#### **MOTOR UNIT**

- Power 1.2 HP/ 840 W
- Stainless-steel motor unit with air vents in the top section to ensure watertightness
- Ridge on motor housing serves as a rest and pivot on the pan rim for greater user comfort
- Speed 12,000 rpm
- New patented "Easy Plug" system making it easier to replace the power cord during after-sales servicing
- Cord winding system for tidy storage and optimum lifespan
- Indicator light to check if the power cord is properly connected

#### **SHAFT AND BELL**

- 100% stainless-steel blades, bell and shaft (total length: 21").
- Foot with detachable bell and blades (patented system exclusive to Robot Coupe)
- Watertight bell design for optimum lifespan