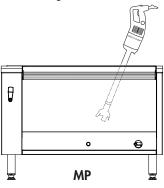

DESCRIPTION

MP 550 Immersion Blenders. 120V/60/1. Power: 1.2 HP/840 W. Speed: 12,000 rpm. 100% stainless-steel blades, bell and shaft (total length: 21"). "Easy Plug" system featuring detachable power cord

| C TECHNICAL CHARACTERISTICS |                                     |
|-----------------------------|-------------------------------------|
| Effective output            | 1.2 HP/ 840 W                       |
| Electrical data             | 120V/60/1<br>7 amps – plug supplied |
| Speed                       | 12,000 rpm                          |
| Recyclability               | 95%                                 |
| Net weight                  | 16 lb                               |
| Reference                   | MP550                               |



Pan capacity

up to 200 L





#### CHARACTERISTICS AND BENEFITS

#### **MOTOR UNIT**

- Power 1.2 HP/ 840 W
- Stainless-steel motor unit with air vents in the top section to ensure watertightness
- Ridge on motor housing serves as a rest and pivot on the pan rim for greater user comfort
- Speed 12,000 rpm
- New patented "Easy Plug" system making it easier to replace the power cord during after-sales servicing
- Cord winding system for tidy storage and optimum lifespan
- Indicator light to check if the power cord is properly connected

#### **SHAFT AND BELL**

- 100% stainless-steel blades, bell and shaft (total length: 21").
- Foot with detachable bell and blades (patented system exclusive to Robot Coupe)
- Watertight bell design for optimum lifespan

#### STANDARD ATTACHMENTS

- Wall-mounted Immersion Blenders holde