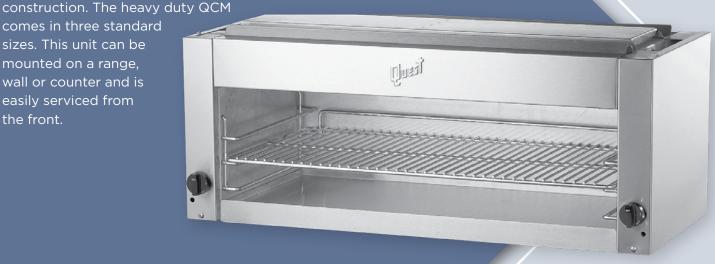

## **GAS CHEESE MELTER**

QUEST's QCM unit is a salamander with a three position slide out wire rack. With efficient infrared gas burners, it has a 10 second warm up time and distributes even heat. Stainless steel sides, top and front are standard

comes in three standard sizes. This unit can be mounted on a range, wall or counter and is easily serviced from the front.