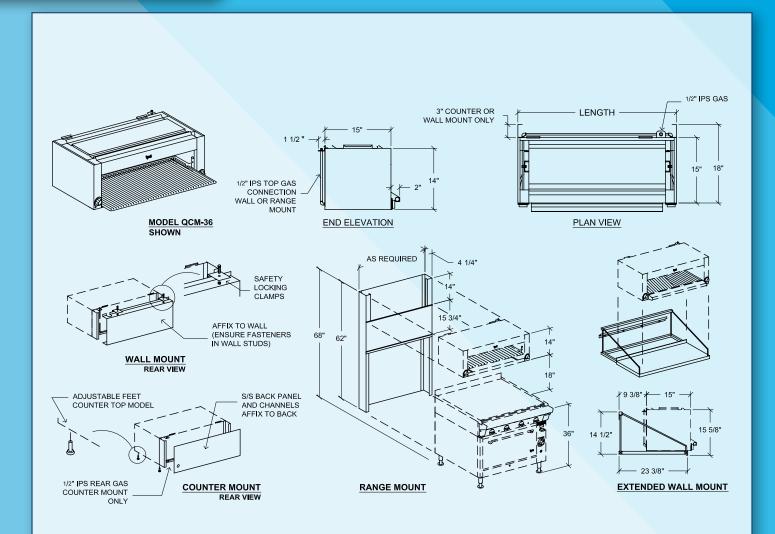

## **Optional Features**

- Available in 36" (914 mm), 24" (610 mm) and 18" (457 mm) widths
- SS under panel
- Flexible gas connector kit
- Counter mount kit
- Range mount kit
- Wall mount kit
- Extended wall mount kit

## **Gas Cheese Melter**

| MODEL  | WIDTH     | DEPTH     | BODY HEIGHT | BTU'S  | GAS LINE  | SHIPPING WEIGHT |     |
|--------|-----------|-----------|-------------|--------|-----------|-----------------|-----|
|        | (mm)      | (mm)      | (mm)        |        |           | LBS             | KGS |
| QCM 18 | 18" (457) | 15" (381) | 14¾" (375)  | 21,000 | 1/2" (13) | 75              | 34  |
| QCM 24 | 24" (610) | 15" (381) | 14¾" (375)  | 28,000 | 1/2" (13) | 90              | 41  |
| QCM 36 | 36" (914) | 15" (381) | 14¾" (375)  | 49,000 | ½" (13)   | 125             | 57  |