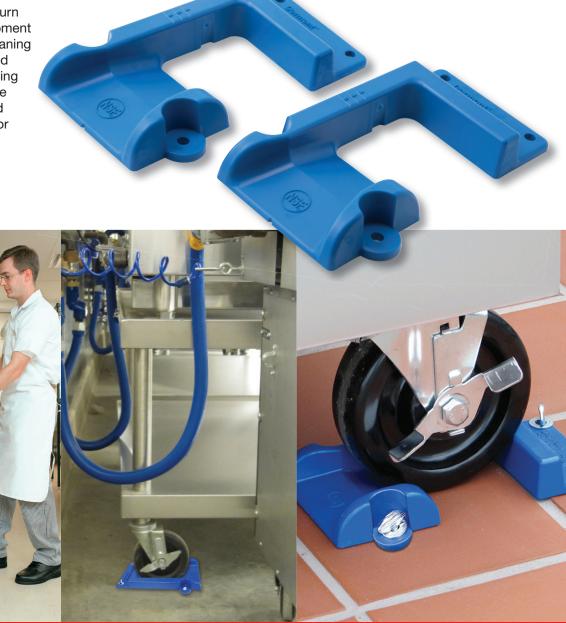

#### **Benefits**

- Can be used with all caster-mounted equipment including cooking appliances, warming carts, salad bars, and refrigerators
- Crush Resistant
- Resistant to oils and greases
- Open-floor design allows appliance to rest level on the floor to ensure even cooking

#### **Features**

- Compatible with 4", 5", and 6" casters
- Certified to NSF/ANSI Standard 169 Special Purpose Food Equipment & Devices
- Flexible, tough injection molded Thermoplastic Polyurethane (TPU)
- Able to withstand 1,000 PSI of crush pressure

#### **Installation Method**

 Each Safety-Set system includes a 1/4" thumb screw hardware pack for your convenience