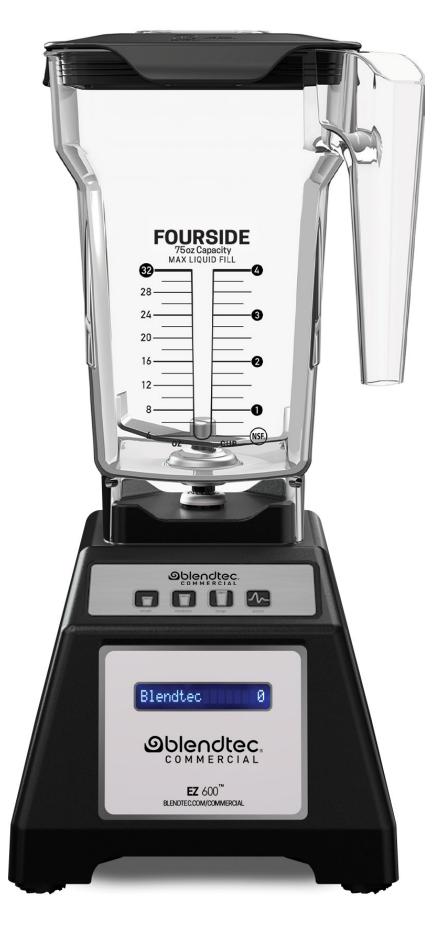

# **EZ** 600<sup>®</sup>

## PROFILES OFFER CONSISTENCY FOR VARIOUS DRINKS

The EZ 600 can be programmed specifically for smoothies, coffee beverages, or milkshakes, providing consistently smooth blends for drinks of all kinds.

## ONE-TOUCH CONTROLS PROVIDE EASY OPERATION

Presets for Small, Medium, and Large beverages blend with a single touch and shut off automatically, making it easy for anyone to operate the EZ 600.

#### BUILT TO SAVE TIME AND MONEY

All Blendtec blenders are built to meet the unique needs of the commercial customer. Each feature - from top to bottom - delivers simple operation and is designed to reduce overall cost.