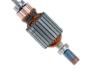

NSF APPROVED BPA-FREE FOURSIDE JAR **4 SIDES** THE ORIGINAL SQUARE JAR

BLUNT BLADE TECHNOLOGY STRONGER THAN TRADITIONAL BLADES

ULTRA HIGH-SPEED MOTOR **1560 WATTS** BLENDS THE TOUGHEST INGREDIENTS

| MOTOR          | 1560 Watt, 120V                                              |
|----------------|--------------------------------------------------------------|
| INTERFACE      | LCD display, push-button controls                            |
| PROFILES       | Smoothies, Coffee, Milkshake                                 |
| PROGRAM CYCLES | Small, Medium, Large, Pulse                                  |
| USAGE          | Recommended daily blends: 60                                 |
| DIMENSIONS     | H: 15.0" (38.1 cm)<br>D: 8.0" (20.3 cm)<br>W: 7.0" (17.7 cm) |
| WEIGHT         | 7.3 lbs (3.3 kg)                                             |
|                | Conforms to applicable UL and CSA safety standard            |