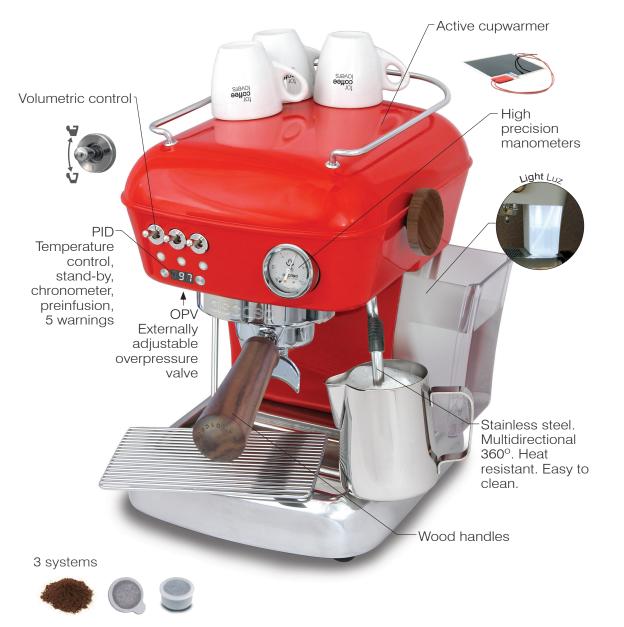

## DREAM PID

The most emblematic coffee machine in our range for Home.

The PID version offers a totally professional performance:  $\emptyset$  58mm filter holder in stainless steel, externally adjustable OPV and a external PID display for temperature setting, adjustable pre-infusion, stand-by option and much more.

A dream machine!.

**Thermodinamic group** with PID control. **Thermal stability**. Quality in cup. Less limescale build-up. Stainless steel circuit reduces limescale build-up. Unlimited steam.

**Healthy 100%**. AISI 316 stainless steel water circuit. No metal migration in water. Complies with European standard EN 16889.

**Clean water**. Here it is constantly renewed and clean for every coffee. The taste and smell of the coffee are unaffected.