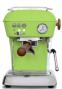

## **COLOURS**

Polished Aluminium\*

Cloud White

e Sweet Cream

am Anthracite

Dark Black

Love Red

Yellow

e Kid Fresh Pistachio

| TECHNICAL DATA          | Dream PID   |
|-------------------------|-------------|
| Dimensions (mm)         | 245/345/280 |
| Power (W)               | 1100        |
| Weight (kg)             | 10          |
| Water capacity (L)      | 1,3         |
| Body                    | Aluminium   |
| Pump pressure (atm)     | 20          |
| Thermostat coffee/steam | By PID      |