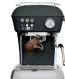

## DREAM PID

The most emblematic coffee machine in our range for Home.

The PID version offers a totally professional performance:  $\emptyset$  58mm filter holder in stainless steel, externally adjustable OPV and a external PID display for temperature setting, adjustable pre-infusion, stand-by option and much more.

A dream machine!.

**Thermodinamic group** with PID control. **Thermal stability**. Quality in cup. Less limescale build-up. Stainless steel circuit reduces limescale build-up. Unlimited steam.

**Healthy 100%**. AISI 316 stainless steel water circuit. No metal migration in water. Complies with European standard EN 16889.