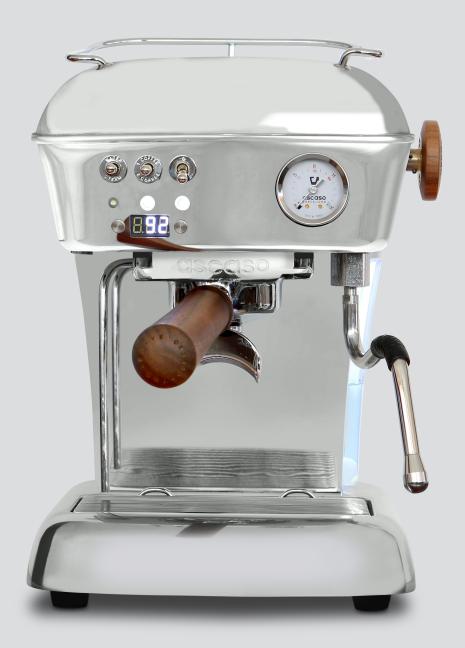

## DREAM PID

The most emblematic coffee machine in our range for Home.

The PID version offers a totally professional performance:  $\emptyset$  58mm filter holder in stainless steel, externally adjustable OPV and a external PID display for temperature setting, adjustable pre-infusion, stand-by option and much more.

A dream machine!.

**Thermodinamic group** with PID control. **Thermal stability**. Quality in cup. Less limescale build-up. Stainless steel circuit reduces limescale build-up. Unlimited steam.

**Healthy 100%**. AISI 316 stainless steel water circuit. No metal migration in water. Complies with European standard EN 16889.