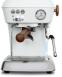

## DREAM PID

The most emblematic coffee machine in our range for Home.

The PID version offers a totally professional performance:  $\emptyset$  58mm filter holder in stainless steel, externally adjustable OPV and a external PID display for temperature setting, adjustable pre-infusion, stand-by option and much more.

A dream machine!.

**Thermodinamic group** with PID control. **Thermal stability**. Quality in cup. Less limescale build-up. Stainless steel circuit reduces limescale build-up. Unlimited steam.

**Healthy 100%**. AISI 316 stainless steel water circuit. No metal migration in water. Complies with European standard EN 16889.