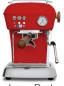

## **COLOURS**

Polished Aluminium\*

Cloud White

e Sweet Cream

am Anthracite

Dark Black

Love Red

Yellow