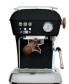

## DREAM PID

The most emblematic coffee machine in our range for Home.

The PID version offers a totally professional performance:  $\emptyset$  58mm filter holder in stainless steel, externally adjustable OPV and a external PID display for temperature setting, adjustable pre-infusion, stand-by option and much more.

A dream machine!.

**Thermodinamic group** with PID control. **Thermal stability**. Quality in cup. Less limescale build-up. Stainless steel circuit reduces limescale build-up. Unlimited steam.

**Healthy 100%**. AISI 316 stainless steel water circuit. No metal migration in water. Complies with European standard EN 16889.