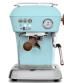

## **COLOURS**

Polished Aluminium\*

Cloud White

e Sweet Cream

am Anthracite

Dark Black

Love Red

Yellow