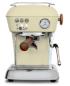

## DREAM PID

The most emblematic coffee machine in our range for Home.

The PID version offers a totally professional performance:  $\emptyset$  58mm filter holder in stainless steel, externally adjustable OPV and a external PID display for temperature setting, adjustable pre-infusion, stand-by option and much more.

A dream machine!.

**Thermodinamic group** with PID control. **Thermal stability**. Quality in cup. Less limescale build-up. Stainless steel circuit reduces limescale build-up. Unlimited steam.

**Healthy 100%**. AISI 316 stainless steel water circuit. No metal migration in water. Complies with European standard EN 16889.