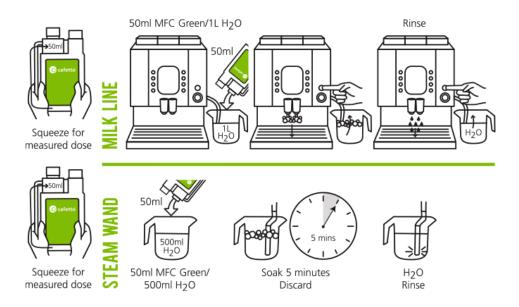

## **Directions:**

- Ensure the white cap is tightly sealed and slightly loosen the green cap. Gently squeeze
  the bottle until reservoir measures 50ml, remove the green cap and pour from
  reservoir.
- 2. Add 50ml of MFC Green to 1 litre of warm water in a cleaning container. Ensure you replace the green cap and seal tightly after pouring the required dose.
- 3. Insert milk frother suction tube into solution.
- 4. Run entire solution through frother.
- 5. Repeat above procedure with 1 litre of clean water to rinse all the components thoroughly.
- 6. Do not mix with other chemicals.