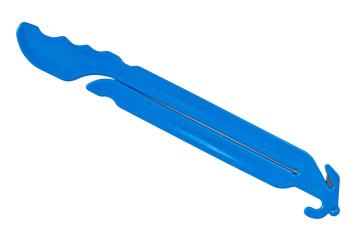

# **Bag Boa®**

## **Bag Cutter & Squeegee**

Prevent workplace incidents and keep unwanted foodwaste to a minimum with the Bag Boa<sup>®</sup>. Featuring a unique safety blade design to reduce risk of hand injury and a durable polypropylene construction to prevent breakage, the Bag Boa makes safe opening of sealed food bags simple.

The ergonomic handle makes for easy ambidextrous use while the 7.5" squeegee removes the contents of even large bags in their entirety.