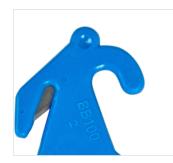

## **Benefits**

**Safety Blade** Reduces risk of accidents. Now with thicker blade head for increased safety.

**7.5" Squeegee** Eliminates waste by quickly evacuating contents of bag.

**Storage Hook** Integrated in the design to allow placement on racks