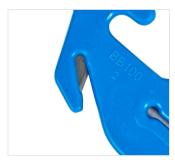

## **Benefits**

**Safety Blade** Reduces risk of accidents. Now with thicker blade head for increased safety.

**7.5" Squeegee** Eliminates waste by quickly evacuating contents of bag.

**Storage Hook** Integrated in the design to allow placement on racks