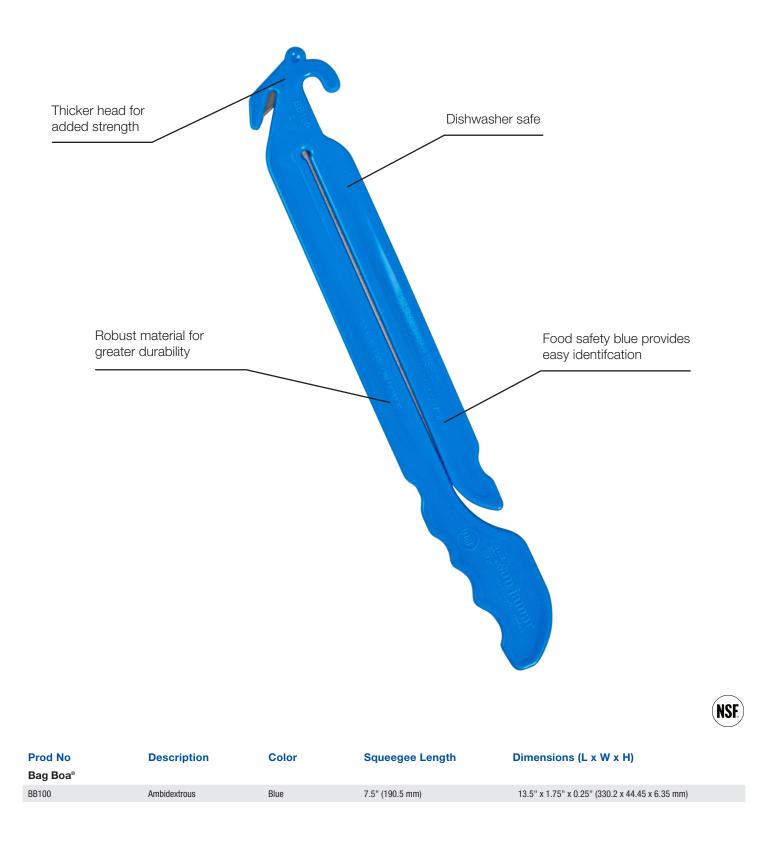

## **Bag Cutter & Squeegee**

Prevent workplace incidents and keep unwanted foodwaste to a minimum with the Bag Boa<sup>®</sup>. Featuring a unique safety blade design to reduce risk of hand injury and a durable polypropylene construction to prevent breakage, the Bag Boa makes safe opening of sealed food bags simple.

The ergonomic handle makes for easy ambidextrous use while the 7.5" squeegee removes the contents of even large bags in their entirety.

## **Benefits**

**Safety Blade** Reduces risk of accidents. Now with thicker blade head for increased safety.

**7.5" Squeegee** Eliminates waste by quickly evacuating contents of bag.

**Storage Hook** Integrated in the design to allow placement on racks

Ergonomic Grip Ambidextrous design makes it easy to hold.

**San Jamar** 555 Koopman Lane Elkhorn, Wisconsin 53121 T: +1.262.723.6133 F: +1.262.226.8664 info@sanjaman.com www.sanjamar.com