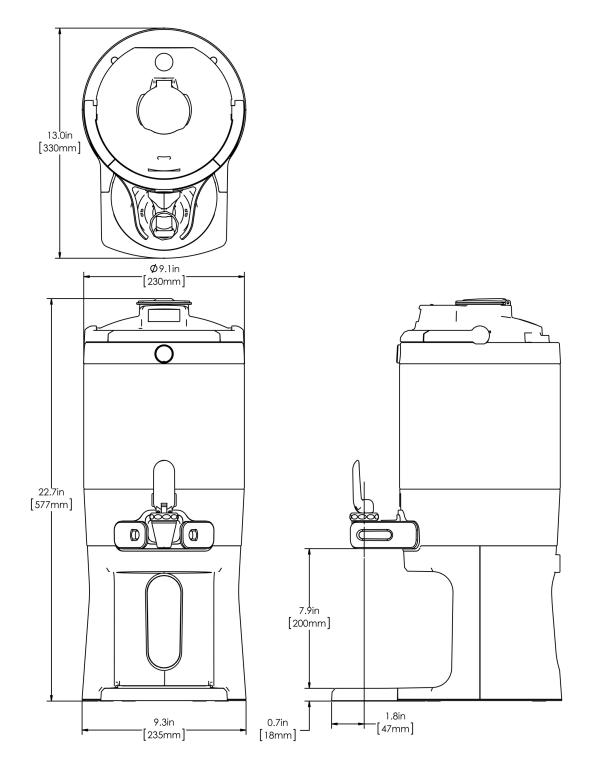

# 1.5Gal(5.7L) TF Srvr w/Base, DSG GEN3

Height: 22.7" Width: 9.3" (57.7cm)

(23.6cm)

Depth: 13.0" (33.0cm)

- Digital sight gauge operates on four easily replaceable AAA batteries with an average 1-year lifespan: display shows low battery symbol when replacement is needed
- Unique lid design allows the display to be forward or rear facing
- · Volume indicator displays how much coffee is left inside the server
- Four-hour digital count-up timer
- Vacuum insulated to keep coffee hot for hours
- Brew-through design with flip lid cover
- · Soft-grip bail handle for easy transportation
- · Self-locking stand allows for multiple brewing and serving options
- · Large cup clearance allows for dispensing into cups, decanters and thermal carafes
- Sturdy aluminum faucet guard keeps faucet area clean and protected
- Drip tray is easily removed for cleaning or to provide extra clearance for dispensing into pitchers
- Fast flow faucet
- Ideal for use with Twin or Single Infusion Series Brewers

#### **Holding Capacity**

| English | Metric |  |  |
|---------|--------|--|--|
| 192 oz. | 5.7 L  |  |  |

/ WARNING:

| Unit    |          |         |          | Shipping |          |          |            |                       |
|---------|----------|---------|----------|----------|----------|----------|------------|-----------------------|
|         | Height   | Width   | Depth    | Height   | Width    | Depth    | Weight     | Volume                |
| English | 22.7 in. | 9.3 in. | 13.0 in. | 15.3 in. | 11.9 in. | 25.2 in. | 14.600 lbs | 2.654 ft <sup>3</sup> |
| Metric  | 57.7 cm  | 23.6 cm | 33.0 cm  | 38.7 cm  | 30.3 cm  | 64.0 cm  | 6.623 kgs  | 0.075 m³              |