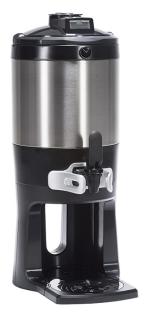

# 1.5Gal(5.7L) TF Srvr w/Base, DSG GEN3

Height: 22.7" Width: 9.3" (57.7cm)

(23.6cm)

Depth: 13.0" (33.0cm)

- Digital sight gauge operates on four easily replaceable AAA batteries with an average 1-year lifespan: display shows low battery symbol when replacement is needed
- Unique lid design allows the display to be forward or rear facing
- · Volume indicator displays how much coffee is left inside the server
- Four-hour digital count-up timer
- Vacuum insulated to keep coffee hot for hours
- Brew-through design with flip lid cover
- · Soft-grip bail handle for easy transportation
- · Self-locking stand allows for multiple brewing and serving options
- · Large cup clearance allows for dispensing into cups, decanters and thermal carafes
- Sturdy aluminum faucet guard keeps faucet area clean and protected
- Drip tray is easily removed for cleaning or to provide extra clearance for dispensing into pitchers
- Fast flow faucet
- Ideal for use with Twin or Single Infusion Series Brewers

### **Specifications**

Product #: 42750.0200 Lid Color: Black

Handle: Bail Handle Liner: Stainless Steel **Dispense:** Lever Action