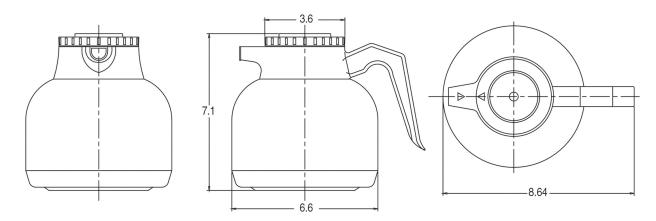

## 1.9L Thermal Carafe Blk (1pk)

Height: 7.1" Width: 6.6" Depth: 8.6" (18.0cm) (16.8cm) (21.8cm)

- Holds 64oz (1.9L) of coffee or other hot beverages
- Unbreakable stainless steel interior and exterior
- Vacuum insulation keeps beverages hot for hours

1.9 litre Deluxe Thermal Carafe

1.9 litre Economy Thermal Carafe

| Unit    |         |         |         | Shipping |         |         |           |                       |
|---------|---------|---------|---------|----------|---------|---------|-----------|-----------------------|
|         | Height  | Width   | Depth   | Height   | Width   | Depth   | Weight    | Volume                |
| English | 7.1 in. | 6.6 in. | 8.6 in. | 8.3 in.  | 7.5 in. | 7.0 in. | 2.350 lbs | 0.252 ft <sup>3</sup> |
| Metric  | 18.0 cm | 16.8 cm | 21.8 cm | 21.1 cm  | 19.1 cm | 17.8 cm | 1.066 kgs | 0.007 m³              |