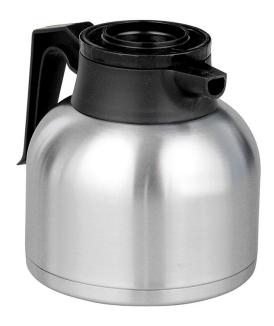

## 1.9L Thermal Carafe Blk (1pk)

Height: 7.1" Width: 6.6" Depth: 8.6" (18.0cm) (16.8cm) (21.8cm)

- Holds 64oz (1.9L) of coffee or other hot beverages
- Unbreakable stainless steel interior and exterior
- Vacuum insulation keeps beverages hot for hours

## **Specifications**

Product #: 40163.0000 Finish: Stainless/Black Liner: Stainless Steel Lid Color: Black

**Holding Capacity** 

| English | Metric |
|---------|--------|
| -       | -      |

**Additional Features** 