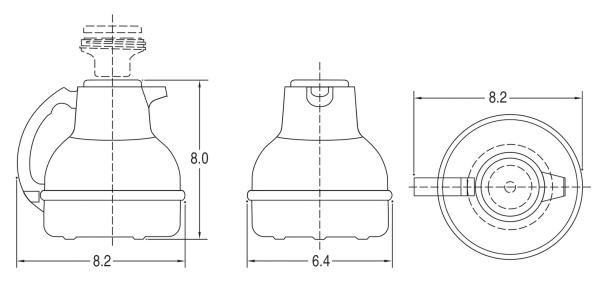

1.9 litre Deluxe Thermal Carafe

1.9 litre Economy Thermal Carafe

| Unit    |         |         |         | Shipping |         |         |           |                       |
|---------|---------|---------|---------|----------|---------|---------|-----------|-----------------------|
|         | Height  | Width   | Depth   | Height   | Width   | Depth   | Weight    | Volume                |
| English | 7.1 in. | 6.6 in. | 8.6 in. | 8.3 in.  | 7.5 in. | 7.0 in. | 2.350 lbs | 0.252 ft <sup>3</sup> |
| Metric  | 18.0 cm | 16.8 cm | 21.8 cm | 21.1 cm  | 19.1 cm | 17.8 cm | 1.066 kgs | 0.007 m³              |