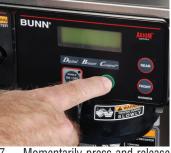

Press the "ON/OFF" switch 7. (indicator glowing).

Momentarily press and release the "BREW" switch.

8. When brewing is complete, discard the grounds and filter.