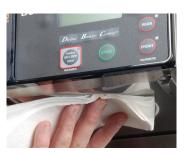

## **CLEANING**

Clean and sanitize the funnel. NOTE: Do NOT clean this equipment with a water jet device.

Use a clean damp cloth rinsed 3. in mild, non-abrasive detergent to clean the sprayhead panel.

Remove the sprayhead.