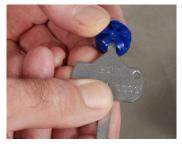

Use the pointed end of sprayhead cleaning tool to remove any mineral deposits from the sprayhead openings. The sprayhead openings must always remain open.

and still impede water flow.

Use the blunt end of sprayhead cleaning tool to clean the sprayhead outlet fitting.