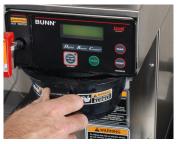

Press the "ON/OFF" switch 7. (indicator glowing).

Momentarily press and release the "BREW" switch.

8. When brewing is complete, discard the grounds and filter.