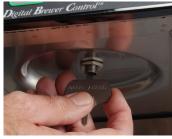

## **CLEANING**

Clean and sanitize the funnel. NOTE: Do NOT clean this equipment with a water jet device.

Use a clean damp cloth rinsed 3. in mild, non-abrasive detergent to clean the sprayhead panel.

Remove the sprayhead.