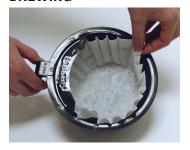

## **BREWING**

Insert a BUNN® filter into the 2. funnel.

Pour in fresh coffee.

Shake funnel gently to level 4. grounds.

Slide funnel into the funnel rails of the brewer.

Place an empty carafe under the 6. funnel.