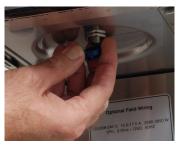

Use the pointed end of sprayhead cleaning tool to remove any mineral deposits from the sprayhead openings. The sprayhead openings must always remain open.

and still impede water flow.

Use the blunt end of sprayhead cleaning tool to clean the sprayhead outlet fitting.