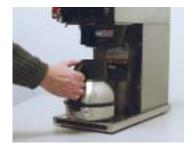

## **BREWING**

Insert a BUNN® filter into the 2. funnel.

Pour in fresh coffee.

Shake funnel gently to level 4. grounds.

Slide funnel into the funnel rails of the brewer.

Place an empty carafe under the 6. funnel.

Press the "ON/OFF" switch 7. (indicator glowing).

Momentarily press and release the "BREW" switch.

8. When brewing is complete, discard the grounds and filter.