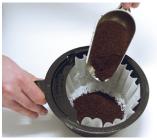

## **BREWING**

Insert a BUNN® filter into the 2. funnel.

Pour in fresh coffee.

Shake funnel gently to level 4. grounds.

Slide funnel into the funnel rails of the brewer.

Place an empty carafe under the 6. funnel.