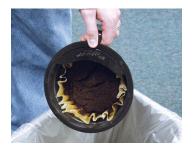

Press the "ON/OFF" switch 7. (indicator glowing).

Momentarily press and release the "BREW" switch.

8. When brewing is complete, discard the grounds and filter.