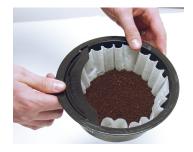

## **BREWING**

Insert a BUNN® filter into the 2. funnel.

Pour in fresh coffee.

Shake funnel gently to level 4. grounds.

Slide funnel into the funnel rails of the brewer.

Place an empty carafe under the 6. funnel.