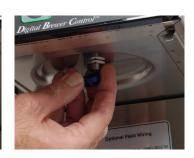

Use the pointed end of sprayhead cleaning tool to remove any mineral deposits from the sprayhead openings. The sprayhead openings must always remain open.

and still impede water flow.

Use the blunt end of sprayhead cleaning tool to clean the sprayhead outlet fitting.