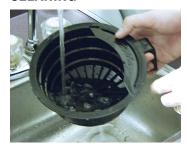

## **CLEANING**

Clean and sanitize the funnel. NOTE: Do NOT clean this equipment with a water jet device.

Use a clean damp cloth rinsed 3. in mild, non-abrasive detergent to clean the sprayhead panel.

Remove the sprayhead.