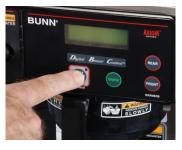

Press the "ON/OFF" switch 7. (indicator glowing).

Momentarily press and release the "BREW" switch.

8. When brewing is complete, discard the grounds and filter.