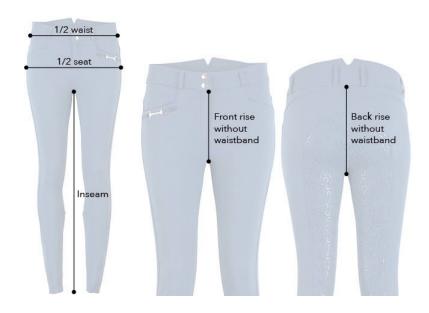

## Size Guide:

## Women's riding breeches

All measurements are given in centimeters.

Measurements might vary +/- 1 cm. Please note that configuration between EU and US sizes (cm and inches) can not be made fully correct.

| Woman - Size EU              | 30   | 32    | 34    | 36    | 38    | 40    | 42    | 44    |
|------------------------------|------|-------|-------|-------|-------|-------|-------|-------|
| Woman - Size US              | 0    | 2     | 4/6   | 8     | 10    | 12    | 14/16 | 18    |
| Woman - Size UK              | 4    | 6     | 8     | 10    | 12    | 14    | 16    | 18    |
| Your Waist                   | 59   | 60-63 | 64-67 | 67-72 | 72-76 | 77-80 | 81-84 | 85-88 |
| Back rise without waistband  | 28,0 | 29,0  | 30,0  | 31,0  | 32,0  | 33,0  | 34,0  | 35    |
| Front rise without waistband | 18,0 | 18,5  | 19,0  | 19,5  | 20,0  | 20,5  | 21,0  | 21,5  |
| Inseam                       | 71   | 71    | 71    | 71    | 71    | 71    | 71    | 71    |