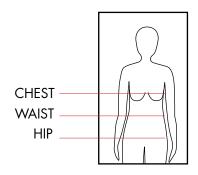

## BODY MEASUREMENT STANDARD

The measurements should be taken directly on the body in inches.

- Chest width measured where the bust is the largest and often with bra on
- Waist width measured where the waist is smallest
- Hip measurement measured where you are widest