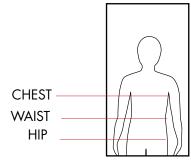

## BODY MEASUREMENT STANDARD

The measurements should be taken directly on the body in inches.

- Chest width measured where the bust is the largest and often with bra on
- Waist width measured where the waist is smallest
- Hip measurement measured where you are widest