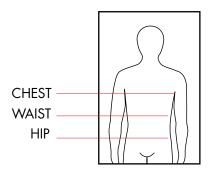

## BODY MEASUREMENT STANDARD

The measurements should be taken directly on the body in inches.

- Chest width measured where the bust is the largest and often with bra on
- Waist width measured where the waist is smallest
- Hip measurement measured where you are widest