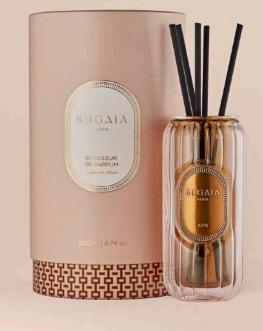

#### DIFFUSER

Dancing barefoot, Isadora Duncan evokes freedom as she celebrates the natural things in life, rebelliously refusing to be constrained.

Like an ethereal veil, its woody fragrance swirls through the air to create a sublime atmosphere of great delicacy.

The Isadora diffuser with its discreet pewter label is the perfect addition to your interior

Available in : 200ML

Top notes : bergamot, cloves. Heart notes : ambergris, cinnamon, vanilla. Base notes : guaiac wood, sandalwood, patchouli, musk.