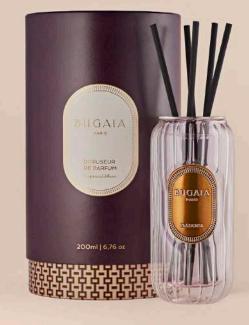

#### DIFFUSER

Dancing barefoot, Isadora Duncan evokes freedom as she celebrates the natural things in life, rebelliously refusing to be constrained.

Like an ethereal veil, its woody fragrance swirls through the air to create a sublime atmosphere of great delicacy.

The Isadora diffuser with its discreet pewter label is the perfect addition to your interior

Available in : 200ML

Top notes : bergamot, cloves. Heart notes : ambergris, cinnamon, vanilla. Base notes : guaiac wood, sandalwood, patchouli, musk.