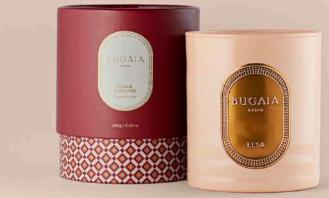

## FLSA

#### A FRAGRANCED CANDLE POURED INTO A TINTED GLASS WITH A PEWTER LABEL.

Just like the memorable Elsa Schiaparelli after whom it is named, this scented candle with a tangy fragrance has no qualms about drawing attention to itself.

Its harmonious citrus accord brings a fresh note to your interior, while evoking exquisite memories of holidays in Italy.

#### VEGETABLE WAX

Available in : 290g Burn time : 50-55 hours

Top notes : lime, mandarin, bergamot. Heart notes : basil, lilac, iris, thyme. Base notes : patchouli, vetiver.