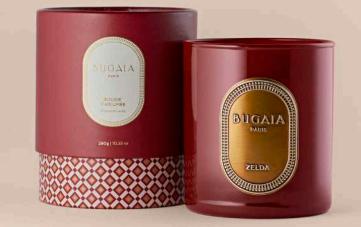

# TELDA

#### A FRAGRANCED CANDLE POURED INTO A TINTED GLASS WITH A PEWTER LABEL.

The night may be tender, but it can also be lavish.

At the start of the 20th century, this muse to the greatest novelist of the Roaring Twenties played host to the crème de la crème in her villa with a view.

In the shade of her garden in bloom, poets and artists would rush to come and contemplate this magnificent creature.

Arising after a party, the fragrant folds of her dress catch the azure light of morning to captivating effect

#### VEGETABLE WAX

Available in : 290g Burn time : 50-55 hours

Top notes : bergamot, rose. Heart notes : amber, sandalwood. Base notes : oakmoss, cedarwood, patchouli.

DC