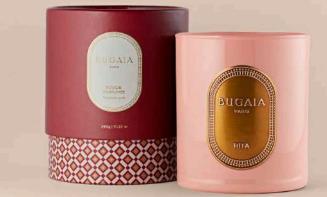

### RITA

#### A FRAGRANCED CANDLE POURED INTO A TINTED GLASS WITH A PEWTER LABEL.

An irresistible alliance of leather and spice in a fragrance that is delicate and yet full-bodied.

As memorable as the Hollywood legend who inspired its fragrance, the Rita candle reveals the glamour of your interior.

#### VEGETABLE WAX

Available in : 290g Burn time : 50-55 hours

Top notes : raspberry, cardamom. Heart notes : leather, jasmine, iris. Base notes : mousse, amber, patchouli, cedarwood.