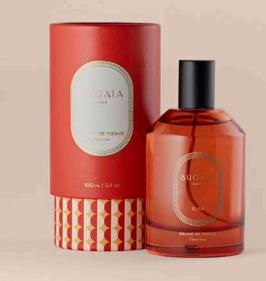

# TELDA

#### **INTERIOR FRAGRANCE**

The night may be tender, but it can also be lavish.

At the start of the 20th century, this muse to the greatest novelist of the Roaring Twenties played host to the crème de la crème in her villa with a view.

In the shade of her garden in bloom, poets and artists would rush to come and contemplate this magnificent creature.

Arising after a party, the fragrant folds of her dress catch the azure light of morning to captivating effect.

#### ORGANIC ALCOHOL

Available in : 100 ml

Top notes : bergamot, rose. Heart notes : amber, sandalwood. Base notes : oakmoss, cedarwood, patchouli.