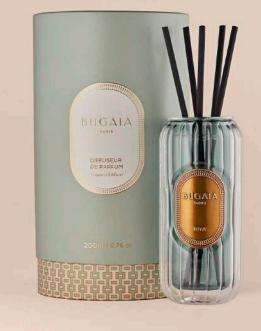

## RITA

#### DIFFUSER

Like the so-called "goddess of love" Rita Hayworth herself, you'll either love this diffuser or you won't.

Its reed diffusers placed in a sophisticated flacon release a palette of fragrances in which notes of leather and spice combine giving rise to a captivating atmosphere.

Available in : 200ML

Top notes : raspberry, cardamom. Heart notes : leather, jasmine, iris. Base notes : mousse, amber, patchouli, cedarwood.