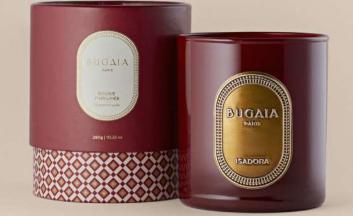

#### A FRAGRANCED CANDLE POURED INTO A TINTED GLASS WITH A PEWTER LABEL.

Paris, city of the avant-garde, was where the myth of free dance legend lsadora Duncan was forged.

Like a gentle, wood-scented cloud which is - just as its name suggests, both tender and intense, bold and mysterious, this candle leaves a trace of its presence through time and space.

#### VEGETABLE WAX

Available in : 290g Burn time : 50-55 hours

Top notes : bergamot, cloves. Heart notes : ambergris, cinnamon, vanilla. Base notes : guaiac wood, sandalwood, patchouli, musk.