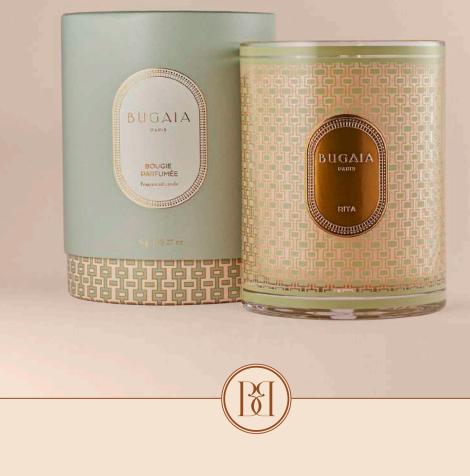

#### VEGETABLE WAX

Available in : 290g Burn time : 50-55 hours

Top notes : raspberry, cardamom. Heart notes : leather, jasmine, iris. Base notes : mousse, amber, patchouli, cedarwood.