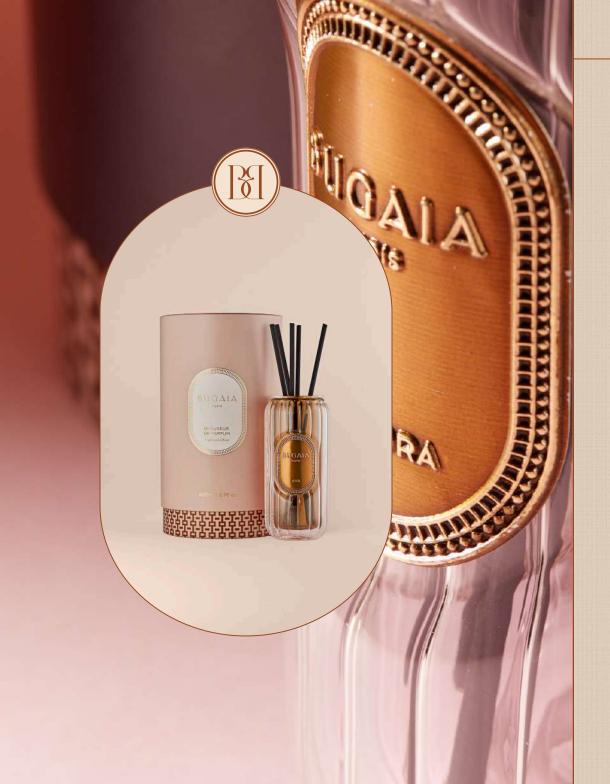

#### DIFFUSER

Dancing barefoot, Isadora Duncan evokes freedom as she celebrates the natural things in life, rebelliously refusing to be constrained.

Like an ethereal veil, its woody fragrance swirls through the air to create a sublime atmosphere of great delicacy.

The Isadora diffuser with its discreet pewter label is the perfect addition to your interior

Available in : 200ML

Top notes : bergamot, cloves. Heart notes : ambergris, cinnamon, vanilla. Base notes : guaiac wood, sandalwood, patchouli, musk.