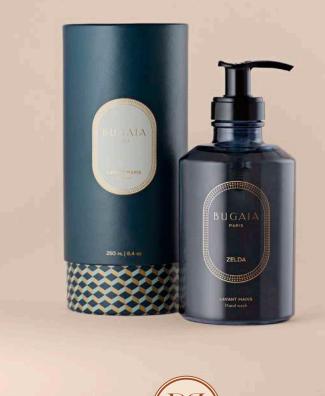

# TELDA

#### HAND WASH

Hungarian doctor Ignaz Philipp Semmelweis was the first to speak of the benefits of hand washing: now a deliberate and daily ritual, it remains nevertheless a gesture of great beauty.

Within this glass flacon is a soft hand wash, whose floral notes evoke the chypre family of perfumes.

Available in : 250 ml

Top notes : bergamot, rose. Heart notes : amber, sandalwood. Base notes : oakmoss, cedarwood, patchouli.