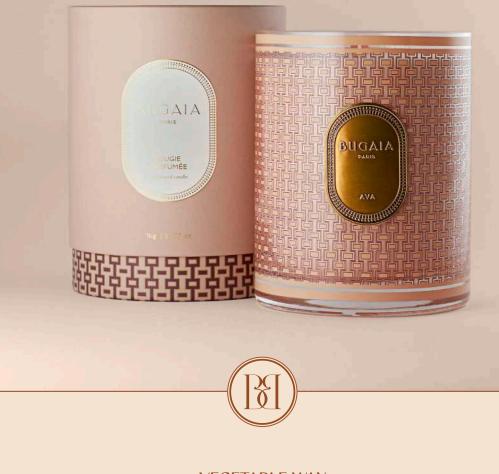

# AVA

#### A FRAGRANCED CANDLE IN A LOVELY SILK-SCREEN PRINTED, MOUTH BLOWN GLASS

One of the greats, just like its namesake the spellbinding Ava Gardner, the iconic and provocative figure who set Hollywood alight in the 1950s.

Vanilla subtly combines with essences of saffron and flirts with woody bergamot in the beautiful glass of this hypnotic and sensual scent made up of floral and oriental notes.

Fragrant clouds emanate from its three wicks to conjure up the presence of "The Barefoot Contessa", who was considered one of the most beautiful women in the world.

#### VEGETABLE WAX

Available in : 1kg Burn time : 150 hours

Top notes : bergamot, peach. Heart notes : saffron, incense, rose. Base notes : vanilla, cedarwood, cashmeran™.

IDC

A FRAGRANCED CANDLE IN A LOVELY SILK-SCREEN PRINTED, MOUTH BLOWN GLASS