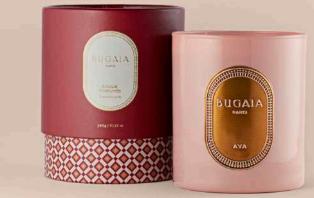

## AVA

#### A FRAGRANCED CANDLE POURED INTO A TINTED GLASS WITH A PEWTER LABEL.

One of the greats, just like its namesake the spellbinding Ava Gardner, the iconic and provocative figure who set Hollywood alight in the 1950s.

Vanilla subtly combines with essences of saffron and flirts with woody bergamot in the beautiful glass of this hypnotic and sensual scent made up of floral and oriental notes.

Fragrant clouds emanate from its three wicks to conjure up the presence of "The Barefoot Contessa", who was considered one of the most beautiful women in the world.

#### VEGETABLE WAX

Available in : 290g Burn time : 50-55 hours

Top notes : bergamot, peach. Heart notes : saffron, incense, rose. Base notes : vanilla, cedarwood, cashmeran™.