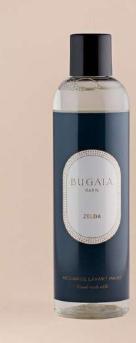

# TELDA

#### HAND WASH

Hungarian doctor Ignaz Philipp Semmelweis was the first to speak of the benefits of hand washing: now a deliberate and daily ritual, it remains nevertheless a gesture of great beauty.

Within this glass flacon is a soft hand wash, whose floral notes evoke the chypre family of perfumes.

Available in : 250 ml

Top notes : bergamot, rose. Heart notes : amber, sandalwood. Base notes : oakmoss, cedarwood, patchouli.