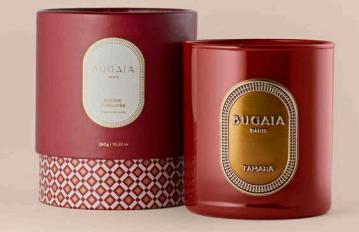

# TELDA

#### A FRAGRANCED CANDLE POURED INTO A TINTED GLASS WITH A PEWTER LABEL.

The night may be tender, but it can also be lavish.

At the start of the 20th century, this muse to the greatest novelist of the Roaring Twenties played host to the crème de la crème in her villa with a view.

In the shade of her garden in bloom, poets and artists would rush to come and contemplate this magnificent creature.

Arising after a party, the fragrant folds of her dress catch the azure light of morning to captivating effect

#### VEGETABLE WAX

Available in : 290g Burn time : 50-55 hours

Top notes : bergamot, rose. Heart notes : amber, sandalwood. Base notes : oakmoss, cedarwood, patchouli.

DC