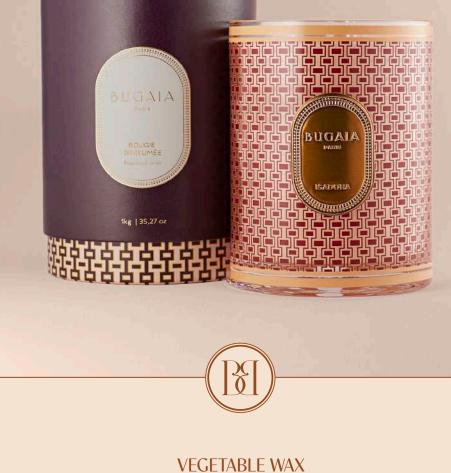

#### VEGETABLE WAX

Available in : 290g Burn time : 50-55 hours

Top notes : saffron, cardamom, orange. Heart notes : rose, guaiac wood, cedarwood, jasmine. Base notes : patchouli, musk, sandalwood, oud wood, vanilla.

#### VEGETABLE WAX

Available in : 290g Burn time : 50-55 hours

Top notes : bergamot, cloves. Heart notes : ambergris, cinnamon, vanilla. Base notes : guaiac wood, sandalwood, patchouli, musk.