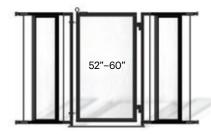

## SIGNATURE SERIES

Signature Series Standard Model #: FG3236

Signature Series Wide Model #: FG3652

Signature Series Extra Wide Model #: FG5260