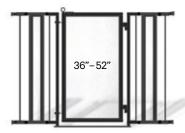

## SIGNATURE SERIES

Signature Series Standard Model #: FG3236

Signature Series Wide Model #: FG3652

Signature Series Extra Wide Model #: FG5260