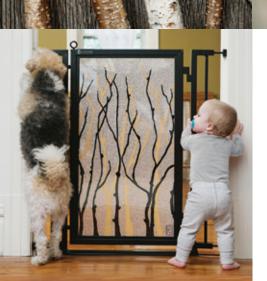

YOUR PORTAL TO harmonious living





DESIGN







THOUGHTFUL

MEANINGFUL







DESIGN FOR MODERN LIVING









LIVING



Safe KEEPING

## Harmonious

BEAUTY BEYOND BOUNDARIES







ENGINEERED FOR SAFETY,
DESIGNED AS A

workofart





Every home has a rhythm of its own, my goal is to help you orchestrate the harmony of yours.

Inventor of Fusion Gates











AUTUMN GINKGO



BAUHAUS BORDER



CHEVRON TRAIL Black



CHEVRON TRAIL Blue



CHEVRON TRAIL White



DOG IS MY ZEN



DREAM DOG



GINKGO IN PLATINUM



GOLD LATTICE



GRAY DIAMONDS



GREEK KEY



HEALING WATERS



LINEAR LACE Gray or White



MODERN LINES



SATIN HARVEST



SONGBIRDS Black or Pink



TRELLIS



WILLOW BRANCHES







Model #: FG-1.0

Model #: FG-1.0

## SIGNATURE SERIES



Signature Series Standard Model #: FG3236



Signature Series Wide Model #: FG365