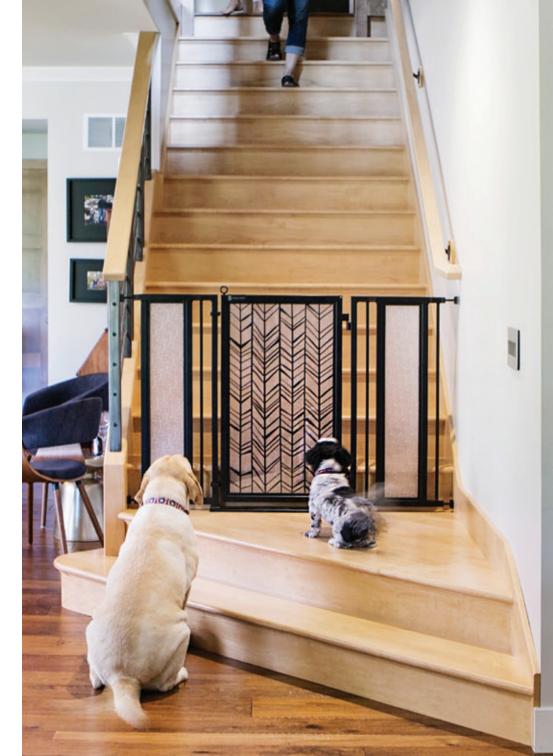

BAUHAUS BORDER

CHEVRON TRAIL Black

CHEVRON TRAIL Blue

CHEVRON TRAIL White

DOG IS MY ZEN

DREAM DOG

GINKGO IN PLATINUM

GOLD LATTICE

GRAY DIAMONDS

GREEK KEY

HEALING WATERS

LINEAR LACE Gray or White

MODERN LINES

SATIN HARVEST

SONGBIRDS Black or Pink

TRELLIS

WILLOW BRANCHES

Model #: FG-1.0

Model #: FG-1.0