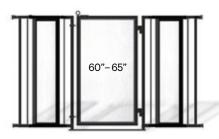

## DESIGNER SERIES

Designer Series Standard Model #: FG6065

Designer Series Wide Model #: FG65715

Designer Series Extra Wide Model #: FG71574