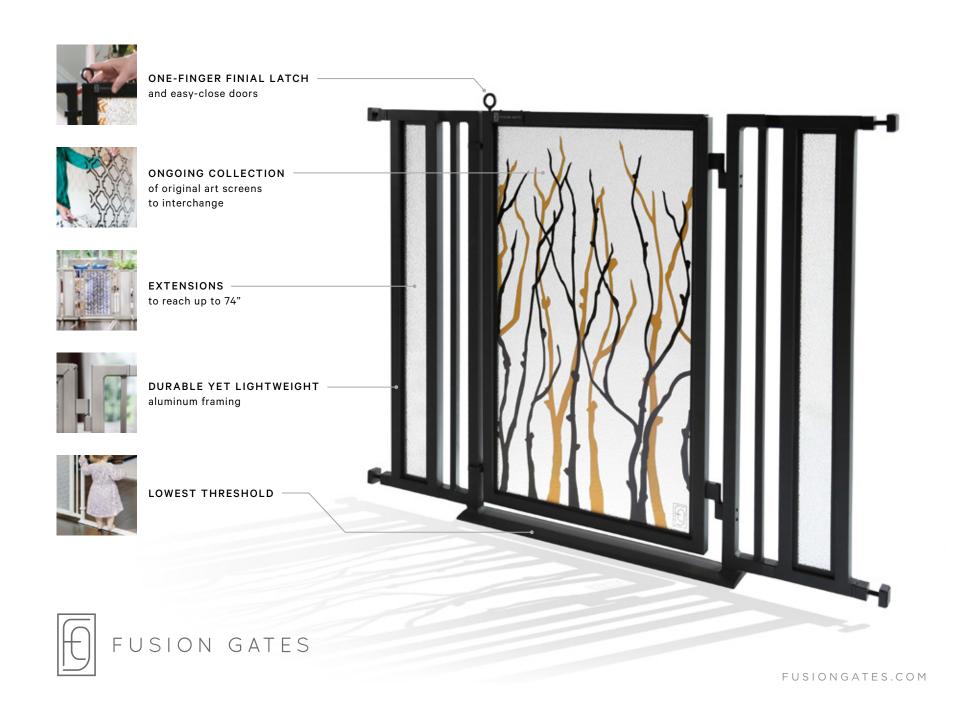

## Harmonious

BEAUTY BEYOND BOUNDARIES

ENGINEERED FOR SAFETY,
DESIGNED AS A

workofart

Every home has a rhythm of its own, my goal is to help you orchestrate the harmony of yours.

Inventor of Fusion Gates

AUTUMN GINKGO

WILLOW BRANCHES

Model #: FG-1.0

Model #: FG-1.0