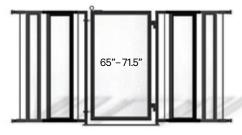

## DESIGNER SERIES

Designer Series Standard Model #: FG6065

Designer Series Wide Model #: FG65715

Designer Series Extra Wide Model #: FG71574