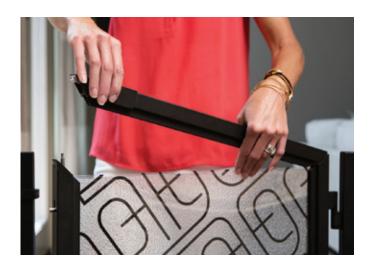

BAUHAUS BORDER

CHEVRON TRAIL Black

CHEVRON TRAIL Blue

CHEVRON TRAIL White

DOG IS MY ZEN

DREAM DOG

GINKGO IN PLATINUM

GOLD LATTICE

GRAY DIAMONDS

GREEK KEY

HEALING WATERS

LINEAR LACE Gray or White

MODERN LINES

SATIN HARVEST

SONGBIRDS Black or Pink

TRELLIS

WILLOW BRANCHES

Model #: FG-1.0

Model #: FG-1.0