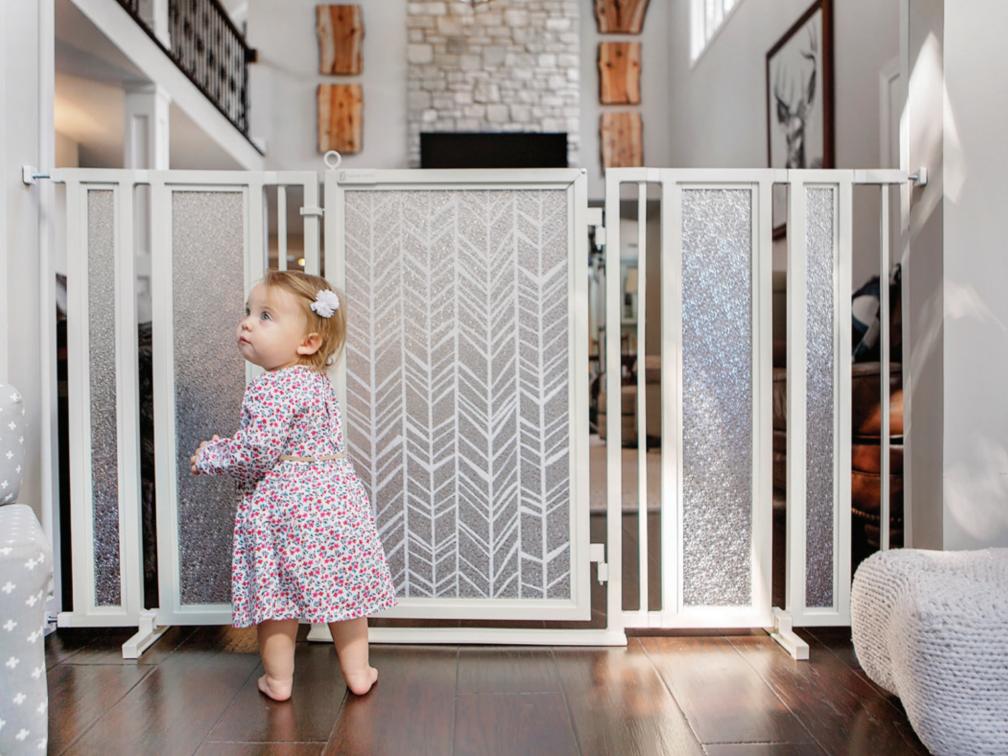

BAUHAUS BORDER

CHEVRON TRAIL Black

CHEVRON TRAIL Blue

CHEVRON TRAIL White

DOG IS MY ZEN

DREAM DOG

GINKGO IN PLATINUM

GOLD LATTICE