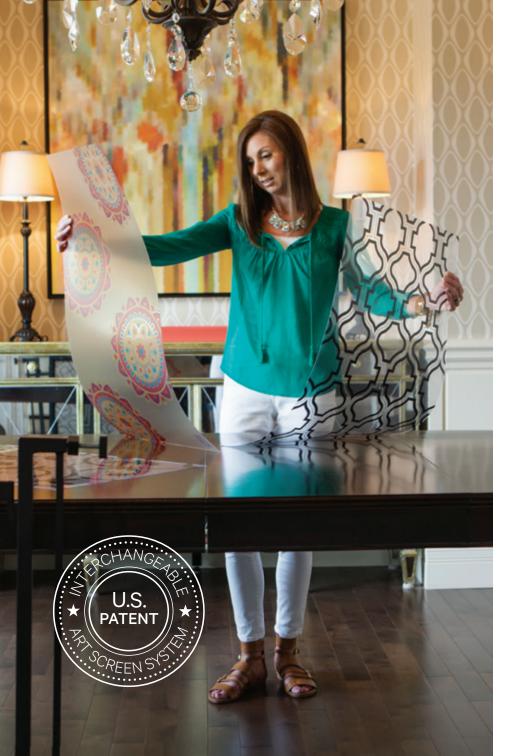

BAUHAUS BORDER

CHEVRON TRAIL Black

CHEVRON TRAIL Blue

CHEVRON TRAIL White

DOG IS MY ZEN

DREAM DOG

GINKGO IN PLATINUM

GOLD LATTICE

GRAY DIAMONDS

GREEK KEY

HEALING WATERS

LINEAR LACE Gray or White

MODERN LINES

SATIN HARVEST

SONGBIRDS Black or Pink

TRELLIS

WILLOW BRANCHES

Model #: FG-1.0

Model #: FG-1.0