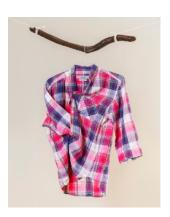

Homme Pique Shirt: Check pique, popover placket, cutaway collar, bias-cut rounded chest pocket, stepped hem, bartacked side vents with floral textile reinforcement. 2013.

The North Face Purple Label Mountain Wind Onepiece: Loose fitting jacket dress in a lightweight water-resistant textile. Snap front closure, drawstring adjustment cinches back of waist, six-pocket build. 2018.