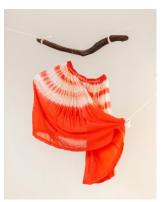

# Module 2

Ganryu Comme des Garçons Twisted Shirt: Cotton yoke; silk sleeves and body. Twisted and gathered detailing. 2014. Issey Miyake Pleats Please Tie Dye Skirt: Orange polyester, tie dye treatment, pleated processing with gartered waist. Undated. Nepenthes Paisley Panel Shirt: Loose fit lightweight cotton shirt, alternating panels of red-hued off white cotton and paisley print. Undated.