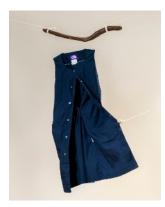

**tricot Comme des Garçons Daster:** Relaxed cut long dress, lightweight cupro, garment dyed treatment with multiple tones of blue. 1997.

Comme Des Garcons Gauze Top: Fine textured wool blend shell, resinbonded to a gauze cotton lining. Cinched and gathered detailing at waist. 1994.