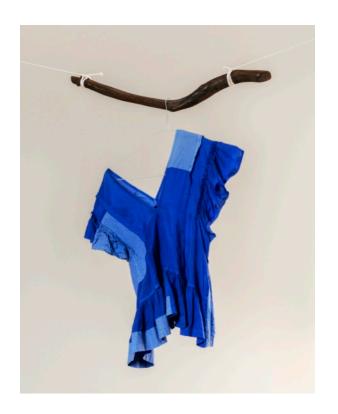

## tricot Comme des Garçons Patchwork Top:

Multiple tonal blue square panels of differing composition and treatment. Notched neckline, with ruched and gathered detailing at seams. 2007.