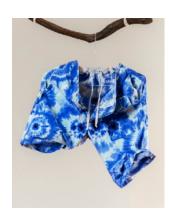

Engineered Garments
Tie Dye Lafayette
Shorts: Light blue tie dyed cotton, rear waistband drawstring, snap button fly, welted hip pockets, snap flap patch pockets on front and rear. 2013.

The focus on home would eventually click for me and Cristina: shooting rather simply in her lovely home, and using things we found in our houses; decor and ceramics from her mother and my grandmother — possibly older than both of us — and some beautiful furniture that was so kindly lent to us by Lamana PH. This felt like the appropriate way to express our ideas and feelings for Module 2, tying it all together by asking some old friends of ours (yet again) for help. We extend our sincerest thanks to Koji Arboleda, whose photographs really captured the spirit we wanted to convey: a kind of pause, like the moment right before your breath leaves you.