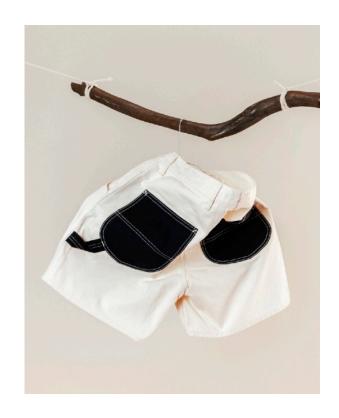

## Ganryu Comme des Garçons Duck Canvas

Shorts: Cream cotton duck canvas with snap button waist closure and raw hem tab detailing at waist. Five pocket build, triple stitched seams, contrast patch pockets at rear in black cotton textile with white contrast stitch and hammer loop detailing. 2014.