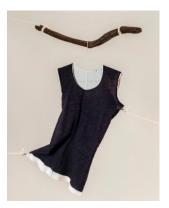

**tricot Comme des Garçons Daster:** Relaxed cut long dress, lightweight cupro, garment dyed treatment with multiple tones of blue. 1997.

Comme Des Garcons Gauze Top: Fine textured wool blend shell, resinbonded to a gauze cotton lining. Cinched and gathered detailing at waist. 1994.