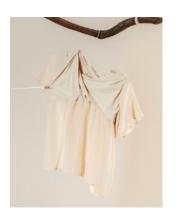

**tricot Comme des Garçons Daster:** Relaxed cut long dress, lightweight cupro, garment dyed treatment with multiple tones of blue. 1997.

Comme Des Garcons Gauze Top: Fine textured wool blend shell, resinbonded to a gauze cotton lining. Cinched and gathered detailing at waist. 1994.