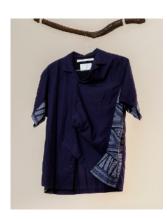

Comme des Garçons Wide Pants: Pale blue wide trousers, high rise, patch back pockets, knee pleats. 1997.

Junya Watanabe Comme des Garçons MAN PINK Floral Print Darting Top:

Lightweight floral print textile, multiple darts and seams to adjust drape and structure. 2003.