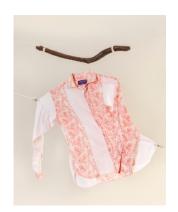

White Mountaineering Hummingbird Print Stretch Tapered Ankle

**Pants:** Lightweight cottonrayon blend textile trousers in a blue botanical & hummingbird print. 2015.

Junya Watanabe Comme des Garçons MAN Fabric Switching Shirt: Stripetextured white cotton with cream duck canvas and stripe fabric details. 2011.