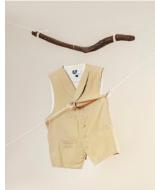

**Engineered Garments Shawl Collar Vest:** Khaki four-pocket vest in cotton twill with partial gauze cotton lining. Shawl collar, cinch at rear waist to adjust fit. Undated.