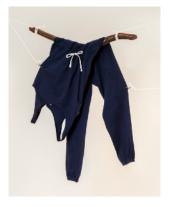

Photography: Koji Arboleda Production: Ecks Abitona Eurniture: Lamana PH

**Issey Miyake Tube Dress:** Stretch textile long dress, tube cut with a tacked inner foldover at yoke. Undated.

Engineered Garments
FWK Cotton Jersey
Jumpsuit: Soft cotton jersey,
drawstring waist, deep hip
pockets, narrow gartered hem.
Undated.