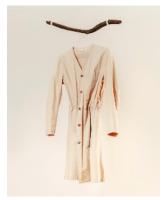

Yohji Yamamoto Pour Homme Lapelless Coat: Lightweight long coat in beige cotton poplin. Welted hip pockets lead to internal dump pockets accessible from inside of coat, patch chest pocket connects to internal chest pocket. Waist cinches with twill tape. Unlined. 2010.