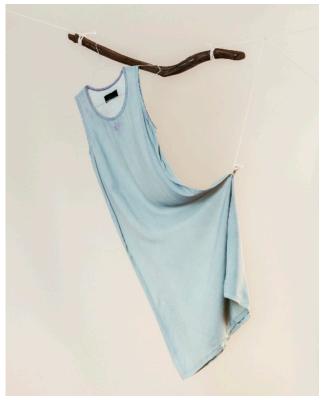

**tricot Comme des Garçons Daster:** Relaxed cut long dress, lightweight cupro, garment dyed treatment with multiple tones of blue. 1997.

Comme Des Garcons Gauze Top: Fine textured wool blend shell, resinbonded to a gauze cotton lining. Cinched and gathered detailing at waist. 1994.