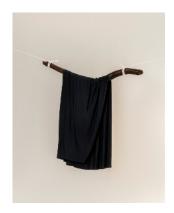

## Comme des Garçons Iridescent Long Skirt:

Long skirt in highly iridescent cupra textile that shimmers between maroon and olive green. Raw hem detail and five-pocket build, rear patch pockets with arcuate detailing akin to Levi's. 1992.