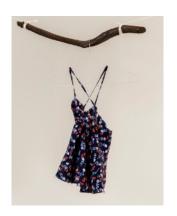

Comme des Garçons Wide Pants: Pale blue wide trousers, high rise, patch back pockets, knee pleats. 1997.

Junya Watanabe Comme des Garçons MAN PINK Floral Print Darting Top:

Lightweight floral print textile, multiple darts and seams to adjust drape and structure. 2003.