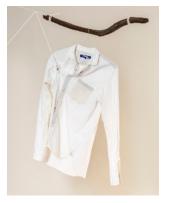

**tricot Comme des Garçons Daster:** Relaxed cut long dress, lightweight cupro, garment dyed treatment with multiple tones of blue. 1997.

Comme Des Garcons Gauze Top: Fine textured wool blend shell, resinbonded to a gauze cotton lining. Cinched and gathered detailing at waist. 1994.