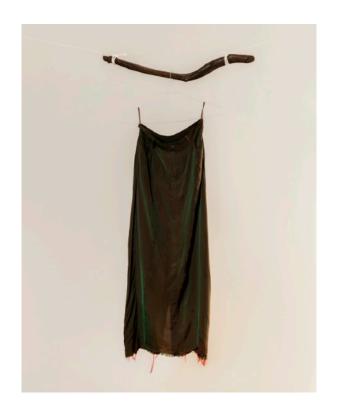

## Comme des Garçons Iridescent Long Skirt:

Long skirt in highly iridescent cupra textile that shimmers between maroon and olive green. Raw hem detail and five-pocket build, rear patch pockets with arcuate detailing akin to Levi's. 1992.