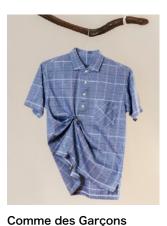

# Module 2

Ganryu Comme des Garçons Twisted Shirt: Cotton yoke; silk sleeves and body. Twisted and gathered detailing. 2014. Issey Miyake Pleats Please Tie Dye Skirt: Orange polyester, tie dye treatment, pleated processing with gartered waist. Undated. Nepenthes Paisley Panel Shirt: Loose fit lightweight cotton shirt, alternating panels of red-hued off white cotton and paisley print. Undated.