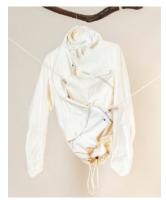

# Module 2

Ganryu Comme des Garçons Twisted Shirt: Cotton yoke; silk sleeves and body. Twisted and gathered detailing. 2014. Issey Miyake Pleats Please Tie Dye Skirt: Orange polyester, tie dye treatment, pleated processing with gartered waist. Undated. Nepenthes Paisley Panel Shirt: Loose fit lightweight cotton shirt, alternating panels of red-hued off white cotton and paisley print. Undated.