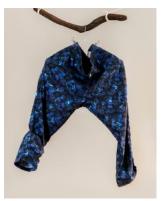

White Mountaineering Hummingbird Print Stretch Tapered Ankle

**Pants:** Lightweight cottonrayon blend textile trousers in a blue botanical & hummingbird print. 2015.

Junya Watanabe Comme des Garçons MAN Fabric Switching Shirt: Stripetextured white cotton with cream duck canvas and stripe fabric details. 2011.