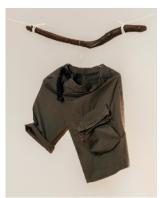

Cash Ca Easy Apron Shorts: Lightweight cotton, elasticated waist with offset adjustable belt, front overlap "apron" with two snaps to secure. Gusseted pocket with zip closure on apron. Rear welt pockets with snap closures, YKK CONCEAL® zip pocket within right hip pocket. 2012.