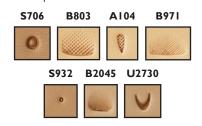

## You Will Need:

- Eco-Flo® Cova Color® in #2602-12 Royal Blue and #2602-10 Turquoise
- Eco Flo® Super Sheene® #2610-01
- Eco Flo® Hi-Lite Color Stain in #2607-07 Briar Brown
- Craftool® Pro Swivel Knife
- Deerskin Lace 1/8" in #5067-09 Turquoise
- #1193-01 Perma-lok Needle
- #88040-04 3/32" 4 Prong Pro Line Lacing Chisel
- Craftool® Stamps:

- $\bullet$  Eco-Flo® Cova Color® in #2602-12 Royal Blue and #2602-10 Turquoise
- Eco Flo® Super Sheene® #2610-01
- . Eco Flo $^{\! \odot}$  Hi-Lite Color Stain in #2607-07 Briar Brown
  - Craftool® Pro Swivel Knife
- Deerskin Lace 1/8" in #5067-09 Turquoise
- #1193-01 Perma-lok Needle
- #88040-04 3/32" 4 Prong Pro Line Lacing Chisel
- Craftool® Stamps: