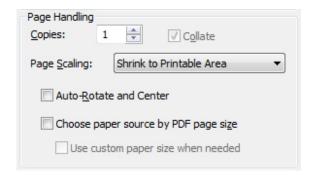

Cover(if applicable), instructions sheets (if applicable), pattern 1 – full sized, pattern 1 – tiled, pattern 2 – full sized, pattern 2 – tiled, pattern 3 – full sized, pattern 3 – tiled ....etc

Please note: When printing on a home printer, the edges may get cut off. To avoid this, make sure "Page Scaling" is set to "Shrink to Printable Area" in the Adobe Reader print dialogue box. This will decrease the size of the pattern a very small amount.