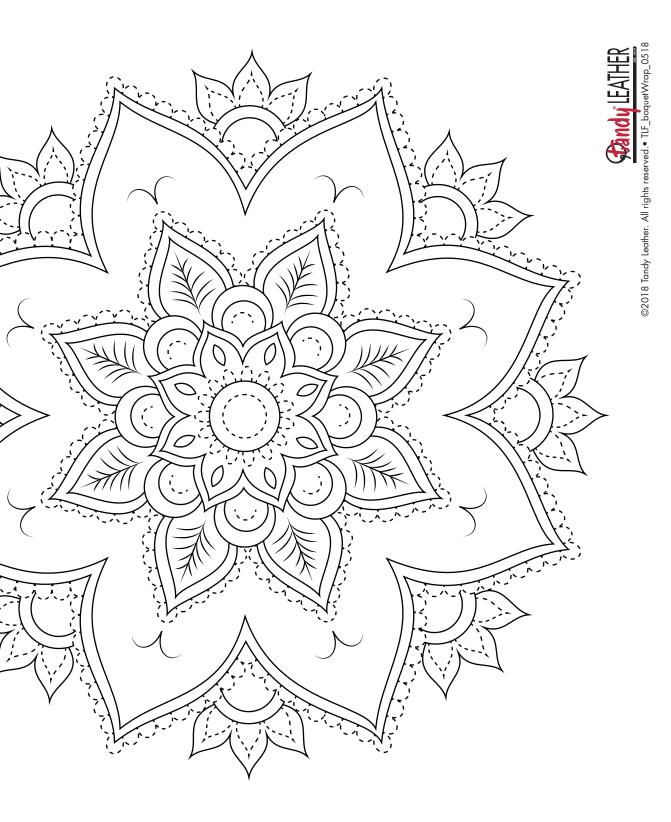

# **BOUQUET WRAP**

Design by Abby Tamez. Pattern is reproduced at 100%.

Visit www.tandyleather.com for all the supplies needed to complete this project. Visit www.LeathercraftLibrary.com for more great carving patterns.

# DIGITAL MEDIA FOR LEATHERCRAFTERS LeathercraftLibrary.com

**BOUQUET WRAP**Design by Abby Tamez. Pattern is reproduced at 100%.

Visit www.tandyleather.com for all the supplies needed to complete this project. Visit www.LeathercraftLibrary.com for more great carving patterns.