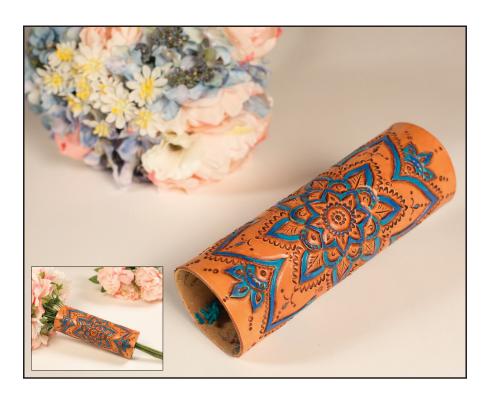

# **BOUQUET WRAP**

Design by Abby Tamez. Pattern is reproduced at 100%.

Visit www.tandyleather.com for all the supplies needed to complete this project. Visit www.LeathercraftLibrary.com for more great carving patterns.

# DIGITAL MEDIA FOR LEATHERCRAFTERS LeathercraftLibrary.com

**BOUQUET WRAP**Design by Abby Tamez. Pattern is reproduced at 100%.

Visit www.tandyleather.com for all the supplies needed to complete this project. Visit www.LeathercraftLibrary.com for more great carving patterns.