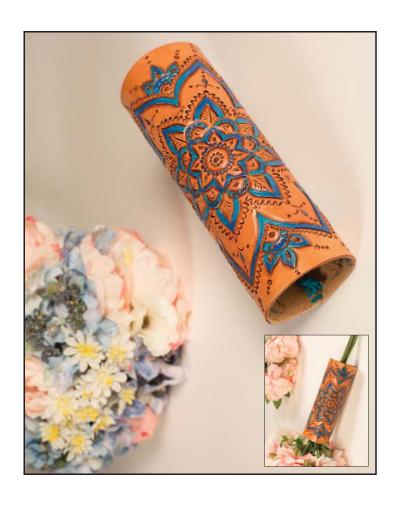

# **BOUQUET WRAP**

Design by Abby Tamez. Pattern is reproduced at 100%.

Visit www.tandyleather.com for all the supplies needed to complete this project. Visit www.LeathercraftLibrary.com for more great carving patterns.

# DIGITAL MEDIA FOR LEATHERCRAFTERS LeathercraftLibrary.com

**BOUQUET WRAP**Design by Abby Tamez. Pattern is reproduced at 100%.

Visit www.tandyleather.com for all the supplies needed to complete this project. Visit www.LeathercraftLibrary.com for more great carving patterns.