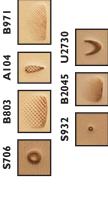

## You Will Need:

- Eco-Flo® Cova Color® in #2602-12 Royal Blue and #2602-10 Turquoise
- Eco Flo® Super Sheene® #2610-01
- Eco Flo® Hi-Lite Color Stain in #2607-07 Briar Brown
- Craftool® Pro Swivel Knife
- Deerskin Lace 1/8" in #5067-09 Turquoise
- #1193-01 Perma-lok Needle
- #88040-04 3/32" 4 Prong Pro Line Lacing Chisel
- Craftool® Stamps:

- $\bullet$  Eco-Flo® Cova Color® in #2602-12 Royal Blue and #2602-10 Turquoise
- Eco Flo® Super Sheene® #2610-01
- . Eco Flo $^{\! \odot}$  Hi-Lite Color Stain in #2607-07 Briar Brown
  - Craftool® Pro Swivel Knife
- Deerskin Lace 1/8" in #5067-09 Turquoise
- #1193-01 Perma-lok Needle
- #88040-04 3/32" 4 Prong Pro Line Lacing Chisel
- Craftool® Stamps: