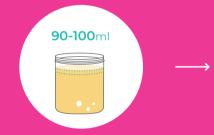

Collect first 90-100ml of the urine stream to the urine collection bottle.

Empty the preservative into the urine collection bottle containing your urine sample.

Re-cap tightly the filled urine collection bottle. Gently invert **3-5 times** to mix the urine with the preservative.