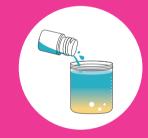

Collect first 90-100ml of the urine stream to the urine collection bottle.

Empty the preservative into the urine collection bottle containing your urine sample.

Re-cap tightly the filled urine collection bottle. Gently invert **3-5 times** to mix the urine with the preservative.