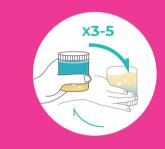

Collect first 90-100ml of the urine stream to the urine collection bottle.

Empty the preservative into the urine collection bottle containing your urine sample.

Re-cap tightly the filled urine collection bottle. Gently invert **3-5 times** to mix the urine with the preservative.