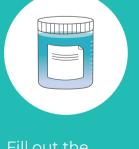

Precipitation in the preservative is normal, please shake well before use.

**PACK & RETURN** your sample

and avoid sunlight.

Fill out the sample label and paste it on the filled urine collection bottle.

Place the filled urine