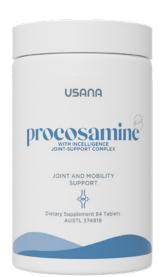

#### **Procosamine**

Provides essential building blocks for compounds needed to support stable, flexible, and strong joints. Along with the InCelligence Joint-Support Complex, Procosamine includes vitamin C and minerals that work together to promote your body's natural response to temporary, normal inflammation from exercise, while also supporting optimal joint health and mobility.

Meriva Bioavailable Curcumin

INCELLIGENCE
JOINT-SUPPORT
COMPLEX

USANA.

Drocosamine

WITH INCELLIGENCE
JOINT-SUPPORT COMPLEX

JOINT AND MOBILITY
SUPPORT

Dietary Supplement 84 Tablets AUSTL 374819

Vegetarian Cylucosamine Hydrochloride