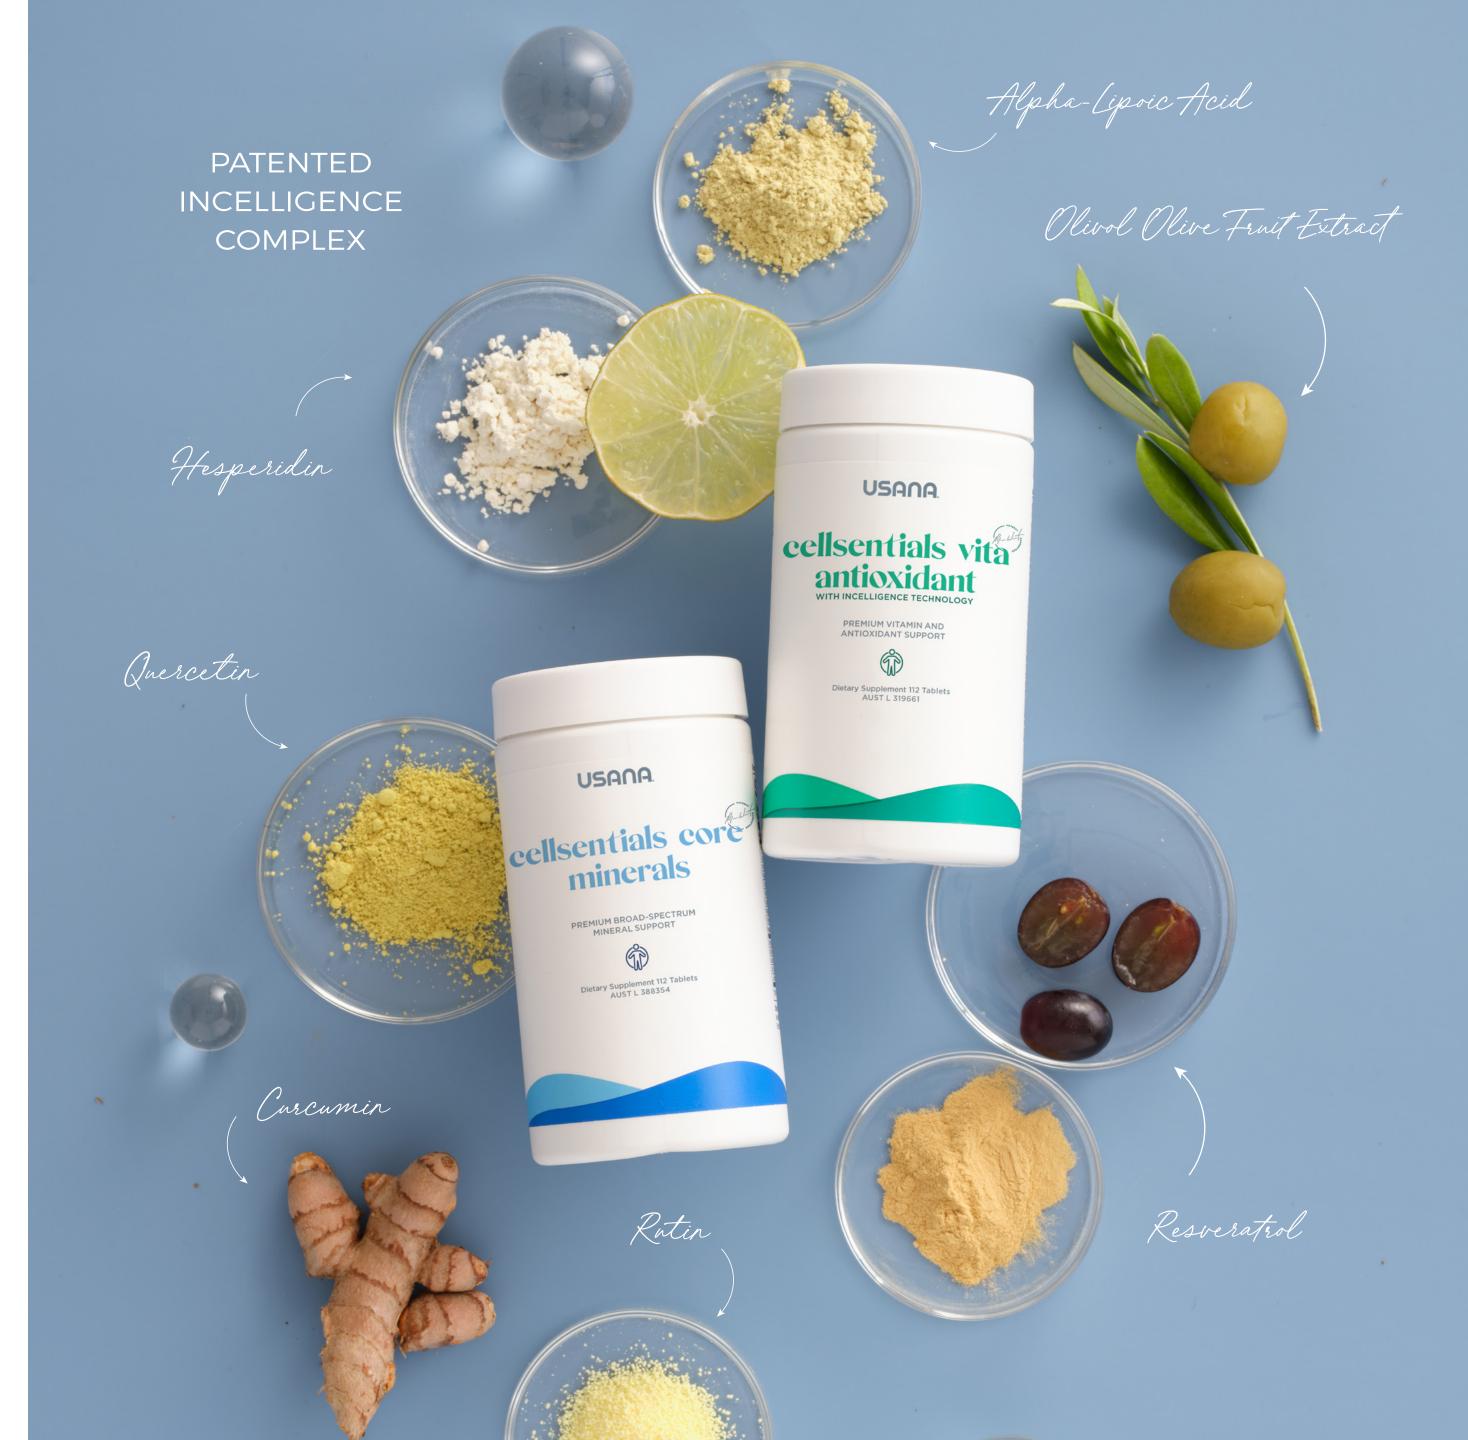

### Patented InCelligence Complex

#### TARGETED BENEFIT: CELLULAR AGEING

This powerful blend of phytonutrients has been proven to support your body's own antioxidant production and your cells' natural ability to protect and renew themselves.

**The InCelligence Complex**<sup>†</sup> is unique to the health and wellness industry as it contains antioxidant compounds that support endogenous systems associated with cellular energy, resilience, and optimal health spans.

†U.S. Pat. No. 10,632,101

**Activating Ingredients:** Alpha-Lipoic Acid (ALA), Olivol Olive Fruit Extract, Green Tea Extract, Quercetin, Resveratrol, Rutin, Hesperidin, Meriva®‡ Bioavailable Curcumin

Found in:

#### **CellSentials**

As USANA's primary foundational health product, CellSentials provides comprehensive nutrient support with a broad spectrum of vitamins, minerals, and antioxidants to ensure a solid foundation for long-term health. The patented InCelligence Complex powers the delivery of targeted nutrients to help nourish, protect, and renew cellular health, supporting your body's natural ability to adapt and help maintain your daily health needs.