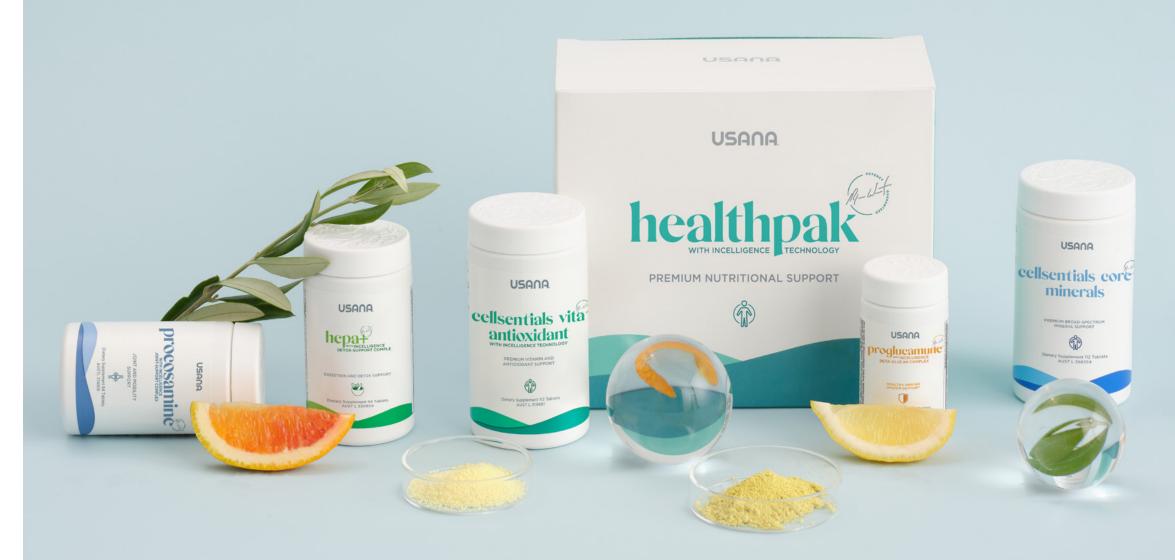

#### **CellSentials**

As USANA's primary foundational health product, CellSentials provides comprehensive nutrient support with a broad spectrum of vitamins, minerals, and antioxidants to ensure a solid foundation for long-term health. The patented InCelligence Complex powers the delivery of targeted nutrients to help nourish, protect, and renew cellular health, supporting your body's natural ability to adapt and help maintain your daily health needs.

#### HealthPak

USANA's HealthPak is your premium option for foundational health—with advanced nutritional formulas to support total body health and cellular ageing. Convenient AM and PM packets deliver your daily dose of USANA CellSentials, along with MagneCal D and the exclusive CellSentials Booster, a unique supplement formulated with InCelligence Technology.

#### Hepa+

This potent formula includes the InCelligence Detox-Support Complex, plus added biotin and choline, to help support the normal health and function of your liver, assisting your body's natural cleansing and detoxification processes.

### Proglucamune

USANA's Proglucamune, featuring the InCelligence Beta-Glucan Complex plus added zinc, taps into your cells' natural protective abilities to help support an already healthy immune system, even during times of occasional stress.

#### **Procosamine**

Provides essential building blocks for compounds needed to support stable, flexible, and strong joints. Along with the InCelligence Joint-Support Complex, Procosamine includes vitamin C and minerals that work together to promote your body's natural response to temporary, normal inflammation from exercise, while also supporting optimal joint health and mobility.