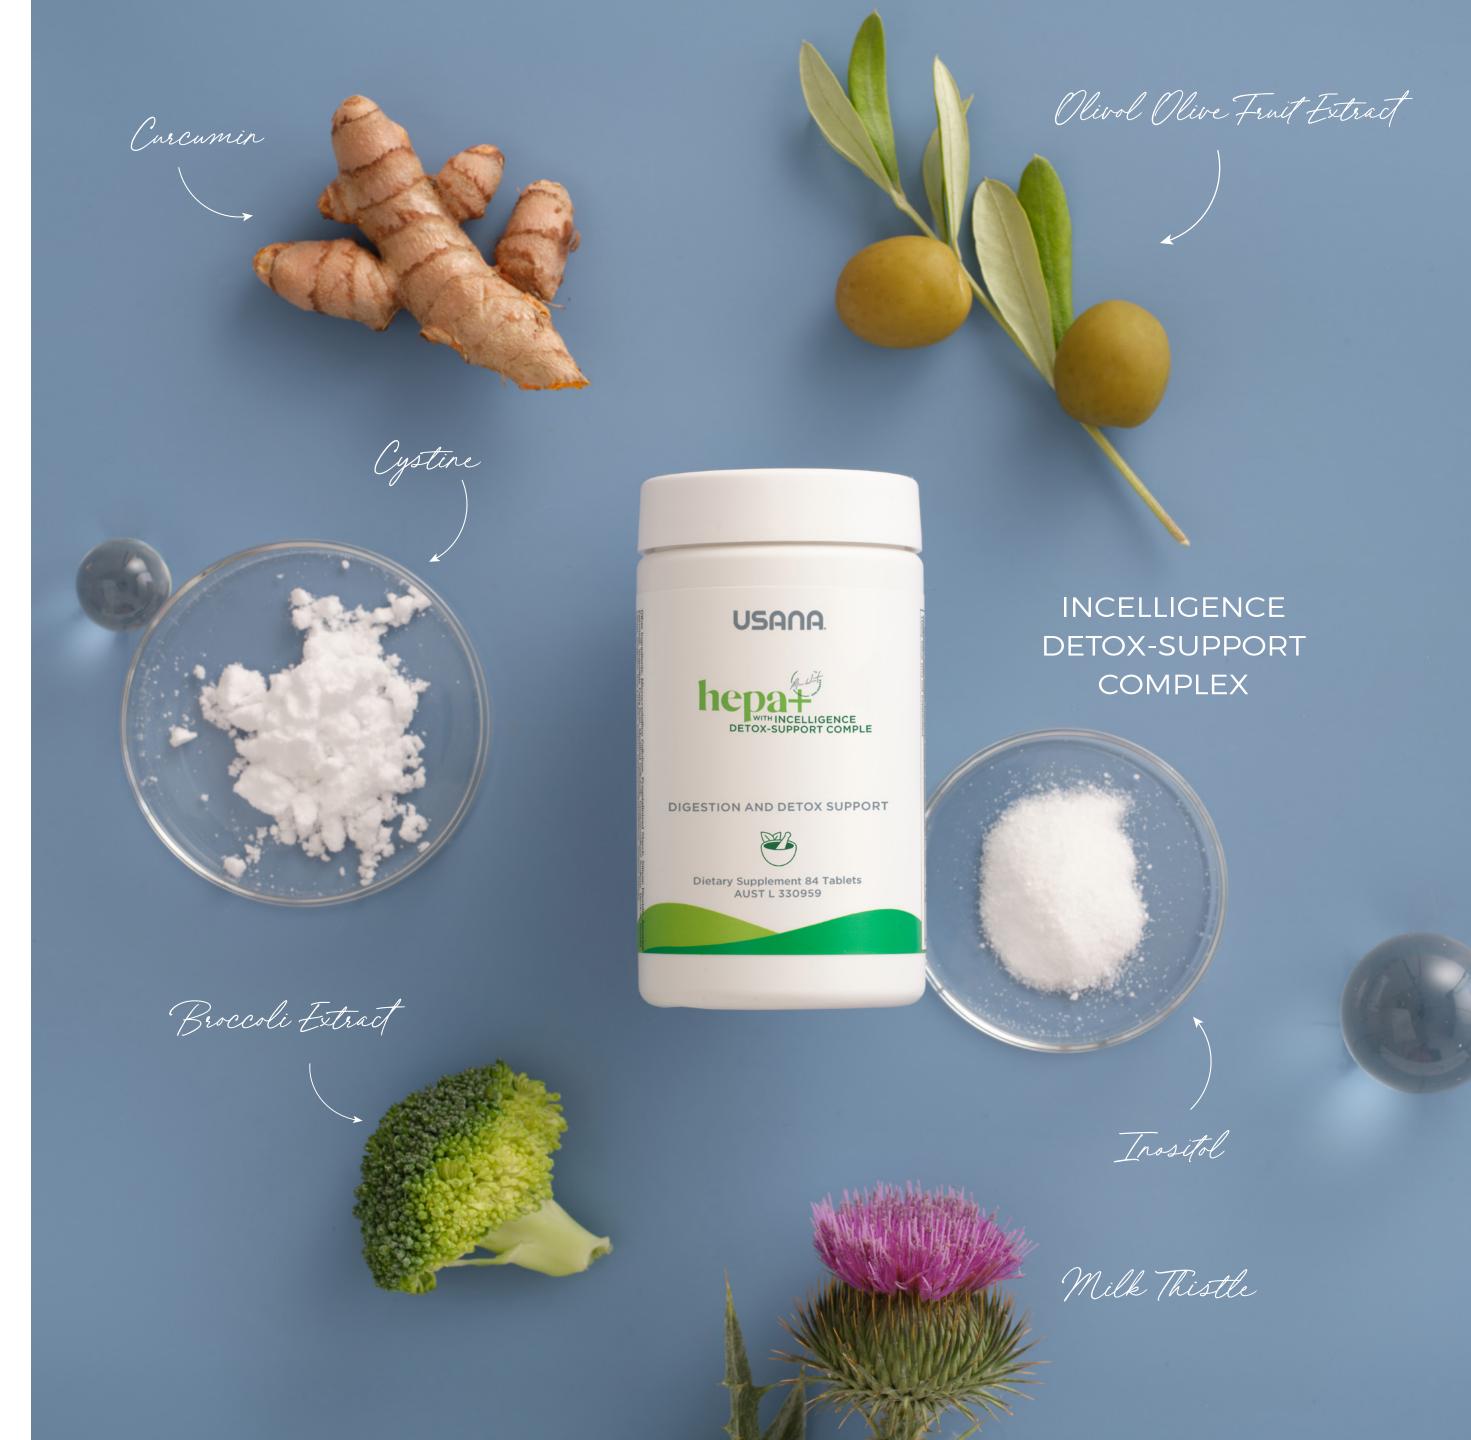

### InCelligence Detox-Support Complex

TARGETED BENEFIT: DETOX SUPPORT

This comprehensive blend of phytochemicals optimises cellular processes associated with supporting your body's cleansing and detoxification, aiding excretion of metabolic waste products.

### **Activating Ingredients:**

Milk Thistle, Cystine, Alpha-Lipoic Acid (ALA), Broccoli Extract, Inositol, Green Tea Extract, Olivol Olive Fruit Extract, and Meriva®‡ Bioavailable Curcumin

Found in:

#### Hepa+

This potent formula includes the InCelligence Detox-Support Complex, plus added biotin and choline, to help support the normal health and function of your liver, assisting your body's natural cleansing and detoxification processes.