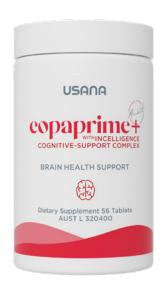

### CopaPrime+

Formulated with a powerful combination of naturally derived nootropics, CopaPrime+ optimises mental performance and helps protect long-term cognitive health, while supporting mental clarity and your ability to think and learn.

Always read the label and follow the directions for use.

INCELLIGENCE
COGNITIVE-SUPPORT
COMPLEX

Whole Coffee Fruit Extract