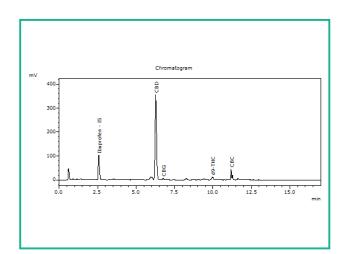

#### Cannabinoids

1 Unit = Jar, 29.1g

| Analyte | Mass    | Mass |  |
|---------|---------|------|--|
|         | mg/unit | mg/g |  |
| THCa    | ND      | ND   |  |
| Δ9-ΤΗС  | 9.60    | 0.33 |  |
| CBD     | 261.90  | 9.00 |  |
| CBDa    | ND      | ND   |  |
| CBN     | ND      | ND   |  |
| Δ8-ΤΗС  | ND      | ND   |  |
| THCV    | ND      | ND   |  |
| CBDV    | ND      | ND   |  |
| CBG     | 3.49    | 0.12 |  |
| CBGa    | ND      | ND   |  |
| CBC     | 6.98    | 0.24 |  |
| Total   | 281.98  | 9.69 |  |

## Chromatogram

THC Potency = THCa \* 0.877 + d9-THC; CBD Potency = CBDa \* 0.877 + CBD; LOQ = Limit of Quantitation; Total Potency\* = Total THC + Total CBD. Unless otherwise stated all quality control samples performed within specifications established by the Laboratory.