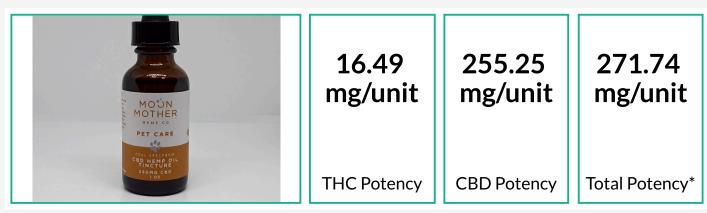

#### Pet Tincture 250mg

Other, Industrial Hemp External Batch ID:

### Cannabinoids

1 Unit = 1 oz Bottle, 26.589g

| Analyte | Mass    | Mass  |   |
|---------|---------|-------|---|
|         | mg/unit | mg/g  |   |
| THCa    | ND      | ND    |   |
| Δ9-THC  | 16.49   | 0.62  |   |
| CBD     | 255.25  | 9.60  |   |
| CBDa    | ND      | ND    |   |
| CBN     | ND      | ND    |   |
| ∆8-THC  | ND      | ND    |   |
| THCV    | ND      | ND    |   |
| CBDV    | ND      | ND    |   |
| CBG     | 10.37   | 0.39  | 1 |
| CBGa    | ND      | ND    |   |
| CBC     | 5.58    | 0.21  | 1 |
| Total   | 287.69  | 10.82 |   |