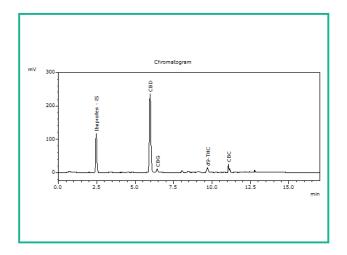

## Chromatogram

THC Potency = THCa \* 0.877 + d9-THC; CBD Potency = CBDa \* 0.877 + CBD; LOQ = Limit of Quantitation; Total Potency\* = Total THC + Total CBD. Unless otherwise stated all quality control samples performed within specifications established by the Laboratory.