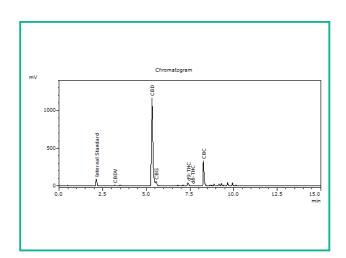

#### Cannabinoids

1 Unit = 30 mL Bottle, 29.706g

| Analyte | Mass    | Mass  |  |
|---------|---------|-------|--|
|         | mg/unit | mg/g  |  |
| THCa    | ND      | ND    |  |
| Δ9-ΤΗС  | 50.50   | 1.70  |  |
| CBD     | 1693.24 | 57.00 |  |
| CBDa    | ND      | ND    |  |
| CBN     | ND      | ND    |  |
| Δ8-ΤΗС  | 4.75    | 0.16  |  |
| THCV    | ND      | ND    |  |
| CBDV    | 8.02    | 0.27  |  |
| CBG     | 83.18   | 2.80  |  |
| CBGa    | ND      | ND    |  |
| CBC     | 115.85  | 3.90  |  |
| Total   | 1955.55 | 65.83 |  |

# Chromatogram

THC Potency = THCa \* 0.877 + d9-THC; CBD Potency = CBDa \* 0.877 + CBD; LOQ = Limit of Quantitation; Total Potency\* = Total THC + Total CBD. Unless otherwise stated all quality control samples performed within specifications established by the Laboratory.