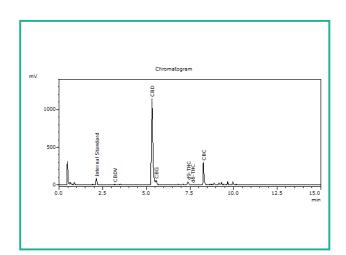

#### Cannabinoids

1 Unit = 30 mL Bottle, 29.982g

| Analyte | Mass    | Mass  |  |
|---------|---------|-------|--|
|         | mg/unit | mg/g  |  |
| THCa    | ND      | ND    |  |
| Δ9-ΤΗС  | 50.97   | 1.70  |  |
| CBD     | 1649.01 | 55.00 |  |
| CBDa    | ND      | ND    |  |
| CBN     | ND      | ND    |  |
| Δ8-ΤΗС  | 4.50    | 0.15  |  |
| THCV    | ND      | ND    |  |
| CBDV    | 6.90    | 0.23  |  |
| CBG     | 74.96   | 2.50  |  |
| CBGa    | ND      | ND    |  |
| CBC     | 104.94  | 3.50  |  |
| Total   | 1891.26 | 63.08 |  |

## Chromatogram

THC Potency = THCa \* 0.877 + d9-THC; CBD Potency = CBDa \* 0.877 + CBD; LOQ = Limit of Quantitation; Total Potency\* = Total THC + Total CBD. Unless otherwise stated all quality control samples performed within specifications established by the Laboratory.