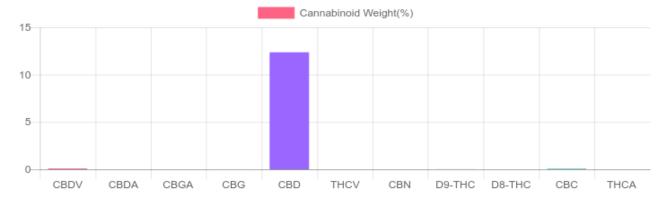

## **Cannabinoids Test**

SHIMADZU INTEGRATED UPLC-PDA

GSL SOP 400 **PREPARED:** 05/19/2020 16:42:07

| Cannabinoids       | LOQ    | weight(%) | mg/g    | mg/unit |
|--------------------|--------|-----------|---------|---------|
| D9-THC             | 10 PPM | 0.015%    | 0.147   | 1.4     |
| THCA               | 10 PPM | N/D       | N/D     | N/D     |
| CBD                | 10 PPM | 12.360%   | 123.602 | 1,168.0 |
| CBDA               | 20 PPM | N/D       | N/D     | N/D     |
| CBDV               | 20 PPM | 0.084%    | 0.840   | 7.9     |
| CBC                | 10 PPM | 0.069%    | 0.693   | 6.5     |
| CBN                | 10 PPM | N/D       | N/D     | N/D     |
| CBG                | 10 PPM | 0.013%    | 0.127   | 1.2     |
| CBGA               | 20 PPM | N/D       | N/D     | N/D     |
| D8-THC             | 10 PPM | N/D       | N/D     | N/D     |
| THCV               | 10 PPM | N/D       | N/D     | N/D     |
| TOTAL D9-THC       |        | 0.015%    | 0.015%  | 1.4     |
| TOTAL CBD*         |        | 12.360%   | 123.602 | 1,168.0 |
| TOTAL CANNABINOIDS |        | 12.541%   | 125.409 | 1,185.0 |