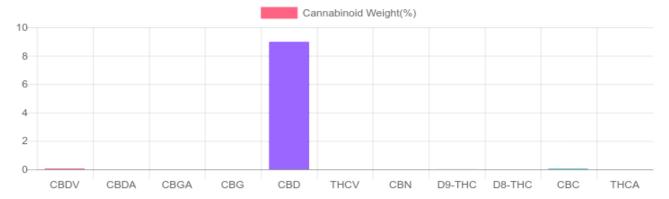

## **CERTIFICATE OF ANALYSIS** ISO/IEC 17025:2017 ACCREDITATION #103104

Order #: 54366 Order Name: Orange Awake BS 500mg Batch#: 0422174 Received: 05/19/2020

Completed: 05/21/2020

0.010% D9-THC

8.979% Total CBD

## **Cannabinoids Test**

SHIMADZU INTEGRATED UPLC-PDA

GSL SOP 400 PREPARED: 05/20/2020 17:15:13

| Cannabinoids       | LOQ    | weight(%) | mg/g   | mg/unit |
|--------------------|--------|-----------|--------|---------|
| D9-THC             | 10 PPM | 0.010%    | 0.100  | 0.9     |
| THCA               | 10 PPM | N/D       | N/D    | N/D     |
| CBD                | 10 PPM | 8.979%    | 89.789 | 848.5   |
| CBDA               | 20 PPM | N/D       | N/D    | N/D     |
| CBDV               | 20 PPM | 0.059%    | 0.589  | 5.6     |
| CBC                | 10 PPM | 0.049%    | 0.492  | 4.6     |
| CBN                | 10 PPM | N/D       | N/D    | N/D     |
| CBG                | 10 PPM | N/D       | N/D    | N/D     |
| CBGA               | 20 PPM | N/D       | N/D    | N/D     |
| D8-THC             | 10 PPM | N/D       | N/D    | N/D     |
| THCV               | 10 PPM | N/D       | N/D    | N/D     |
| TOTAL D9-THC       |        | 0.010%    | 0.010% | 0.9     |
| TOTAL CBD*         |        | 8.979%    | 89.789 | 848.5   |
| TOTAL CANNABINOIDS |        | 9.097%    | 90.970 | 859.6   |