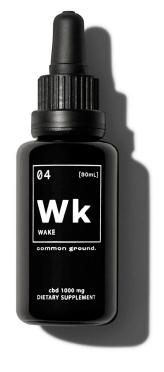

**Product: WAKE 1000mg Tincture** 

**SKU:** WK\_1000 **UPC:** 300843899817 **Size:** 30ml / 1 oz **MSRP:** \$100

Batch ID: CG3793W

**Extraction / Formulation:** 

Strain: Suver Haze, Super Glue CBG

Extraction: Vitalis CO2

Distillation: Wiped Film Molecular

Decarboxylated: Yes

Nano/Ultrasonic Emulsification: Yes

**Description:** 

Our Wake Tincture is formulated with distillate from two strains of hemp to acheive high levels of CBD. Enhanced with terpenes that are steam distilled from the cannabis strain Strawberry Cough.

Cannabinoid Profile: CBD, CBG

Terpene Profile: Linalool, Myrcene, b-Caryophyllene