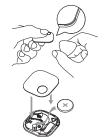

#### HOW TO REPLACE THE BATTERY (BATTERY PRE INSTALLED)

- Using the tool provided, place it in the notch on the side to loosen the casino
- Replace the battery with a new one. (Positive pole upward)
- Assemble the tag and long press the button for five seconds to restart it.