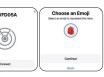

Tap finish.

Tap connect to MWFD05A

linked to your Apple ID.

Type a name for your tag and select an emoji which will be the icon shown within the **Find My app**.

Tap **agree** to acknowledge that this item will