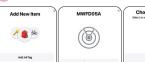

### **GETTING STARTED**

- Press and hold the button on the tag for 5 seconds, the tag will beep and turn on
- Open the Find My app
- Hold the tag close to your device, tap the items tab, then tap add item.
- Tap other supported item.

Tap finish.

Tap connect to MWFD05A

linked to your Apple ID.

Type a name for your tag and select an emoji which will be the icon shown within the **Find My app**.

Tap **agree** to acknowledge that this item will