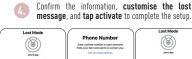

#### **ENABLE LOST MODE**

If you lose your tag, you can use the Apple Find My app to mark it as lost. You can add a message saying that the item is lost and include your phone number or email address. If someone else finds your item, they can use a supported device to see a website with the Lost Mode message.

- Open the Find My app, tap the items tab then tap your item
  - Under **Lost Mode**, tap **enable** on the Find My app

Read the instructions, tap continue and

enter a phone number or email address.