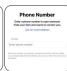

- Open the Find My app, tap the items tab then tap your item
  - Under **Lost Mode**, tap **enable** on the Find My app

Read the instructions, tap continue and

enter a phone number or email address.