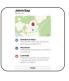

#### UNKNOWN TAG FOUND

If a unknown tag is placed on you or your belongings a notification will appear on your phone.

When you open the notification in the Find My app you can see when the item was located on you and the route tracked. From here you can pause or disable the tracking. For more information on how this product works please visit- www.reflex-active.com/pages/support