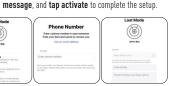

#### **ENABLE LOST MODE**

If you lose your tag, you can use the Apple Find My app to mark it as lost. You can add a message saying that the item is lost and include your phone number or email address. If someone else finds your item, they can use a supported device to see a website with the Lost Mode message.

- Open the Find My app, tap the items tab then tap your item
  - Under **Lost Mode**, tap **enable** on the Find My app

Read the instructions, tap continue and

enter a phone number or email address.