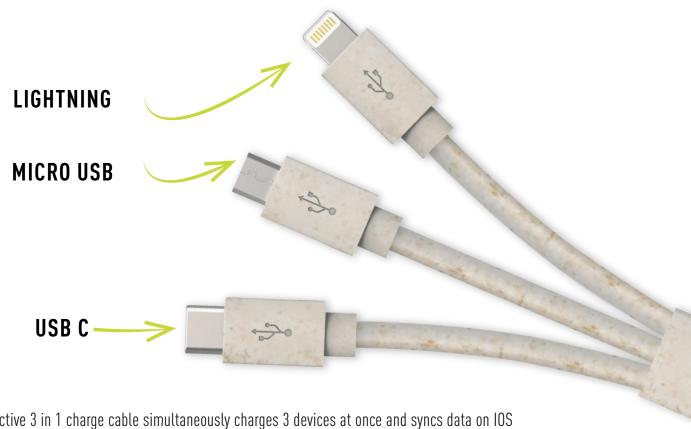

The Reflex Active 3 in 1 charge cable simultaneously charges 3 devices at once and syncs data on IOS devices. Compatible with IOS devices after version 8 and all Android products. 1 Metre cable length.

- Plug in the USB A end of the cable into a power source.
- Plug the Lightning, Micro USB or the USB C ends into a compatible device.
- Up to 3 devices can be simultaneously charged.